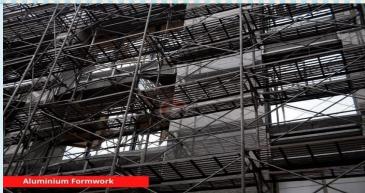

# DOKA INDIA P. LTD. Sub-themes of Sessions:

**ALUMINUM FORMWORK:** Aluminium Formwork system is a construction system for forming cast-in-place concrete structure for a building or structure. Scheduling and Controlling critical path activities viz., Steel reinforcement, concrete placement, mechanical / electrical conduiting etc., are predecessors, highly coordinated activities, ensuring highly successful to task outturn of the system.