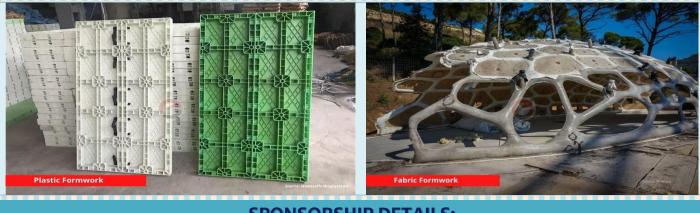

**POLYMER FORMWORK:** Polymer based formwork are specifically developed to help save time and cost associated with construction involving concrete elements. Based on the selected profile, it readily snaps or slides into place without the aid of any heavy machinery thereby reducing substantial turnaround time per cycle and immensely contributing to Safe work environment in addition to being highly agile in its shape and form.