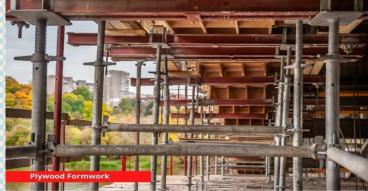

**TIMBER FORMWORK:** Timber formwork takes the form of the structure of boards surrounding an open cavity & immensely offer several advantages over alternative formwork types. Timber formwork can be constructed at relatively lesser starting cost in comparison to steel because of its availability, as of now and cheaper production cost. However, prudent use of the same is called for necessitating use of manufactured wood to replace natural timber.