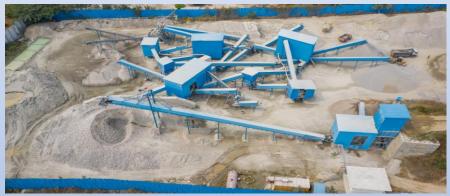

## R K M-Sand & Aggregates (Established in 1996)

 R K Group Started its operation with first crusher Unit at Narasapura by producing 20K MT per month

## RK Blue Metals (Established in 2003)

 Later during 2003 started its operation at Hosur crushers with one crushing unit with huge quarry area where in started producing 1Lakh MT per month

## R K M-Sand & Aggregates (Established in 2010)

 Later during 2010 started its operation of second plant at Hosur crusher with VSI crushing units with huge quarry area where in started producing 1Lakh MT per month

## R K M-Sand & Aggregates (Established in 2017)

 During 2017 started its operation at Bidadi crushers with huge quarry area where in started producing 1.5Lakh MT per month

**Our Products**We Offer to Our Clients

#### RK GROUP CRUSHER PLANT DETAILS

| Site Location             | Narasapura | Hosur-1   | Hosur-2   | Bidadi    |
|---------------------------|------------|-----------|-----------|-----------|
| Plant Make                | Nawa       | Puzzolona | Puzzolona | Puzzolona |
| Capacity                  | 200 TPH    | 200TPH    | 200TPH    | 250TPH    |
| Daily Production          | 1800 MT    | 1800 MT   | 1500 MT   | 2000MT    |
| Avg Monthly sales         | 3.5CR      | 3.5CR     | 3CR       | 3.8CR     |
| No of own Tippers         | 10         | 25        | 10        | 20        |
| Approximate employees     | 75         | 100       | 40        | 60        |
| Avg Yearly Turnover in CR | 42         | 42        | 36        | 45        |