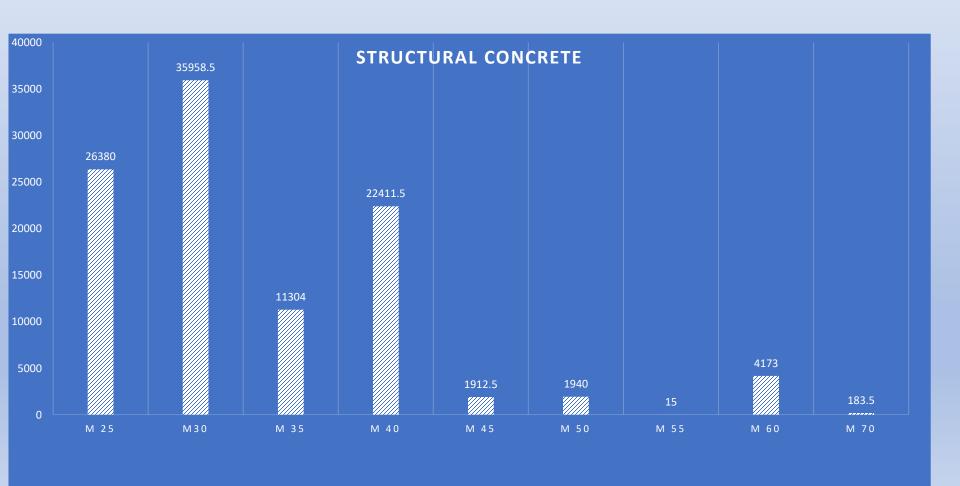

❖Our all the three commercial plants are QCI certified through BV

- ❖ We have done from M5-M70 consistently for several projects with utmost perfection. Our Major grade of concrete is from M25 to M50
- ❖ Statistics of concrete delivered during FY 2022-23 out of 1,80,000 cum