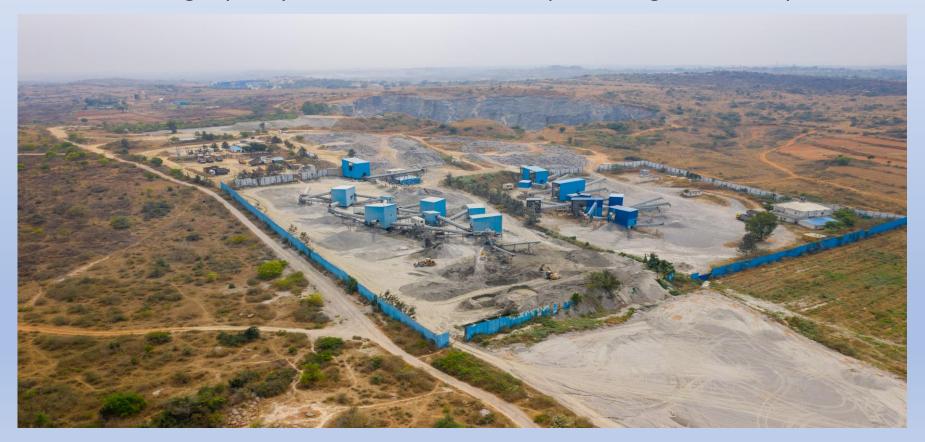

#### RK GROUP CRUSHER PLANT DETAILS

| Site Location             | Narasapura | Hosur-1   | Hosur-2   | Bidadi    |
|---------------------------|------------|-----------|-----------|-----------|
| Plant Make                | Nawa       | Puzzolona | Puzzolona | Puzzolona |
| Capacity                  | 200 TPH    | 200TPH    | 200TPH    | 250TPH    |
| Daily Production          | 1800 MT    | 1800 MT   | 1500 MT   | 2000MT    |
| Avg Monthly sales         | 3.5CR      | 3.5CR     | 3CR       | 3.8CR     |
| No of own Tippers         | 10         | 25        | 10        | 20        |
| Approximate employees     | 75         | 100       | 40        | 60        |
| Avg Yearly Turnover in CR | 42         | 42        | 36        | 45        |