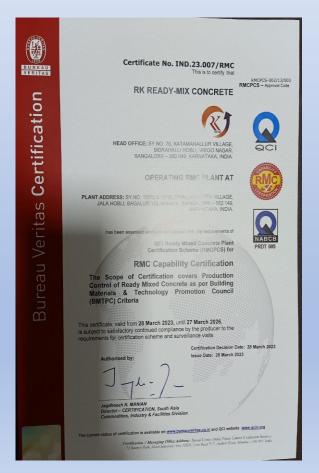

❖Our all the three commercial plants are QCI certified through BV

- ❖ We have done from M5-M70 consistently for several projects with utmost perfection. Our Major grade of concrete is from M25 to M50
- ❖ Statistics of concrete delivered during FY 2022-23 out of 1,80,000 cum