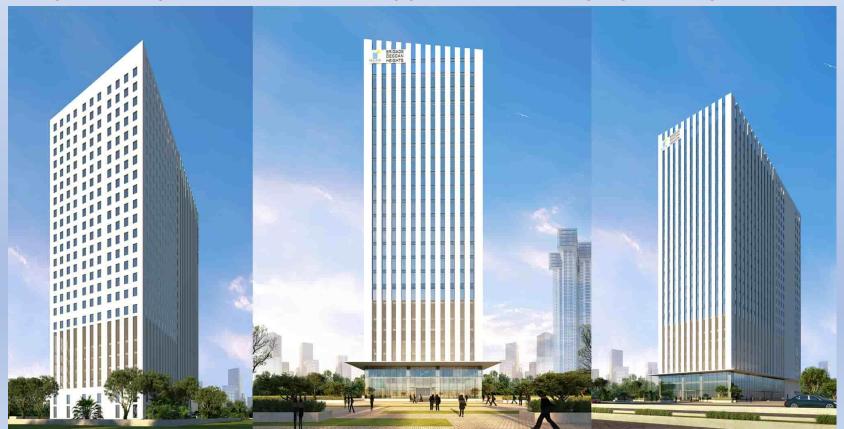

- Brigade Deccan Heights (Yeshwanthpura)
- Vertical Height: 100 Mtrs(24Floors)
- Concrete Supplied: 85,000Cum during 2020-23
- Complete Project concrete was supplied exclusively by us only till M70