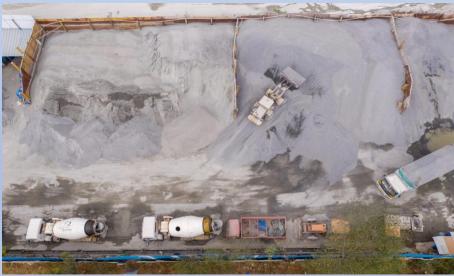

- Huge designated bins area for storage of aggregates which can cater more than 3000 cum of concrete at one stretch.
- ❖This will help us to fulfil all our customer needs during scarcity of aggregates
- ❖ Due to this we have always supplied concrete to our customers during aggregate strike period and even after the Covid Pandemic