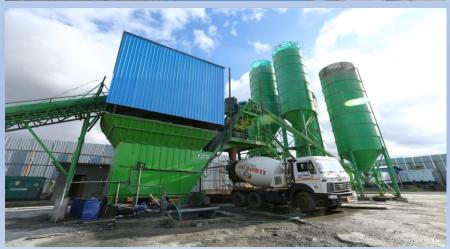

# Year 2016 Started its first RMC unit at Katamnallur as commercial plant

# Year 2018 Started its second RMC unit at Bagalur as commercial plant.

### Year 2022 Started its Third RMC unit at Sarjapur Road as commercial plant

| RK (                                              | GROUP             | REAL         | YMIX           | PLAN           |                |              |
|---------------------------------------------------|-------------------|--------------|----------------|----------------|----------------|--------------|
|                                                   | Commercial plants |              |                | Captive plants |                |              |
| Plant                                             |                   | Plant -2     |                |                |                | Brigade Twin |
| la sation                                         | Plant -1          | Bagalur Near | Plant -3       | SPCL SPRE      | Prestige Green | Tower at     |
| location                                          | Katamnallur       | CMR          | Sarjapur Road  |                | Gable at       | Gurgunte     |
|                                                   | near Hosakote     | Univercity   | Kodthi Village | Binni mills    | marathalli     | palya        |
| Plant Capacity                                    | 60Cum /Hr         | 60Cum /Hr    | 60Cum /Hr      | 30Cum /Hr      | 60Cum /Hr      | 60Cum /Hr    |
|                                                   | Schwing           | Schwing      | Schwing        | Schwing        | Schwing        | Schwing      |
| Plant Make                                        | Stetter           | Stetter      | Stetter        | Stetter        | Stetter        | Stetter      |
| Plant Model                                       | M1 T              | M1 T         | M1 C           | MZ 30          | M1             | M1           |
| Cement Silo<br>(100MT Capacity)                   | 4Nos              | 4Nos         | 4Nos           | 2Nos           | 2Nos           | 2Nos         |
| GGBS Silos (90MT<br>Capacity)                     | 1No               | 1No          | 1No            | 1No            | 1No            | 1No          |
| Transit Mixer<br>(7Cum Capacity)                  | 15Nos             | 15Nos        | 10Nos          | 4Nos           | 5Nos           | 5Nos         |
| Concrete Pump(<br>1807Stetter&<br>1407 Putz Make) | 4Nos              | 4Nos         | 02Nos          | 2Nos           | 2Nos           | 2Nos         |
| Average                                           | 6000              | 6500         | 5000           | 3500           | 5000           | 5000         |