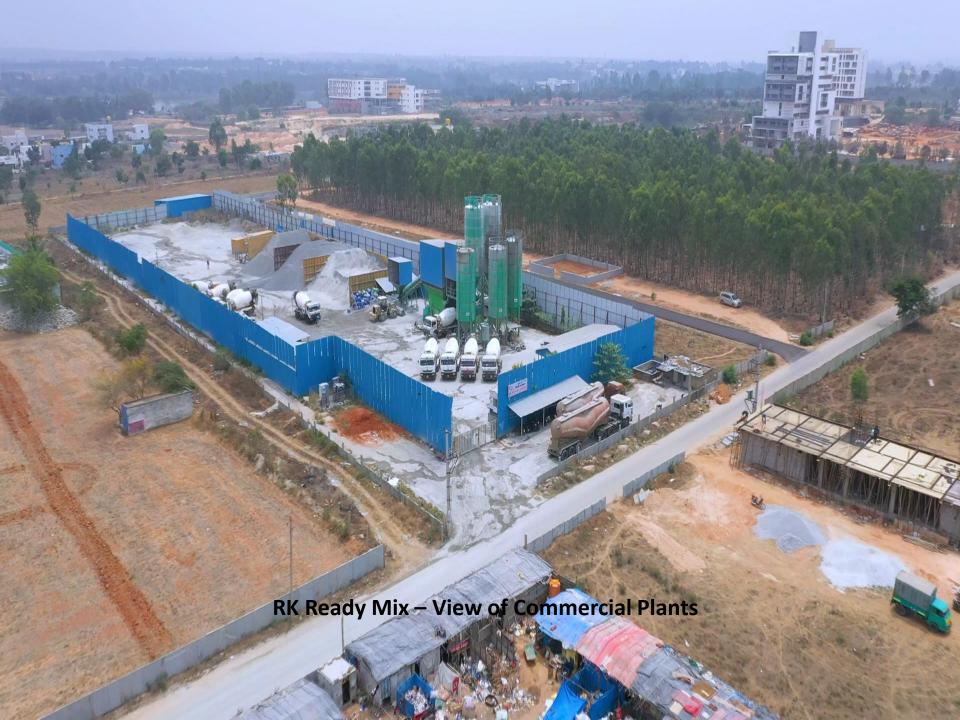

# Year 2016 Started its first RMC unit at Katamnallur as commercial plant

# Year 2018 Started its second RMC unit at Bagalur as commercial plant.

### Year 2022 Started its Third RMC unit at Sarjapur Road as commercial plant

| RK (                                              | GROUP             | REAL         | YMIX           | PLAN           |                |              |
|---------------------------------------------------|-------------------|--------------|----------------|----------------|----------------|--------------|
|                                                   | Commercial plants |              |                | Captive plants |                |              |
| Plant                                             |                   | Plant -2     |                |                |                | Brigade Twin |
| la sation                                         | Plant -1          | Bagalur Near | Plant -3       | SPCL SPRE      | Prestige Green | Tower at     |
| location                                          | Katamnallur       | CMR          | Sarjapur Road  |                | Gable at       | Gurgunte     |
|                                                   | near Hosakote     | Univercity   | Kodthi Village | Binni mills    | marathalli     | palya        |
| Plant Capacity                                    | 60Cum /Hr         | 60Cum /Hr    | 60Cum /Hr      | 30Cum /Hr      | 60Cum /Hr      | 60Cum /Hr    |
|                                                   | Schwing           | Schwing      | Schwing        | Schwing        | Schwing        | Schwing      |
| Plant Make                                        | Stetter           | Stetter      | Stetter        | Stetter        | Stetter        | Stetter      |
| Plant Model                                       | M1 T              | M1 T         | M1 C           | MZ 30          | M1             | M1           |
| Cement Silo<br>(100MT Capacity)                   | 4Nos              | 4Nos         | 4Nos           | 2Nos           | 2Nos           | 2Nos         |
| GGBS Silos (90MT<br>Capacity)                     | 1No               | 1No          | 1No            | 1No            | 1No            | 1No          |
| Transit Mixer<br>(7Cum Capacity)                  | 15Nos             | 15Nos        | 10Nos          | 4Nos           | 5Nos           | 5Nos         |
| Concrete Pump(<br>1807Stetter&<br>1407 Putz Make) | 4Nos              | 4Nos         | 02Nos          | 2Nos           | 2Nos           | 2Nos         |
| Average                                           | 6000              | 6500         | 5000           | 3500           | 5000           | 5000         |