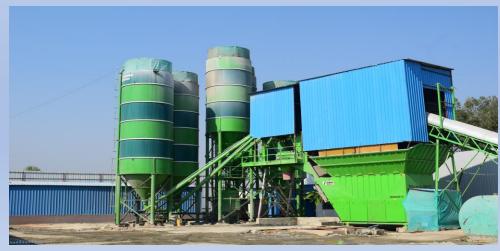

# Year 2016 Started its first RMC unit at Katamnallur as commercial plant

# Year 2018 Started its second RMC unit at Bagalur as commercial plant.

### Year 2022 Started its Third RMC unit at Sarjapur Road as commercial plant

| RK (                                              | GROUP             | REAL         | YMIX           | PLAN           |                |              |
|---------------------------------------------------|-------------------|--------------|----------------|----------------|----------------|--------------|
|                                                   | Commercial plants |              |                | Captive plants |                |              |
| Plant                                             |                   | Plant -2     |                |                |                | Brigade Twin |
| la sation                                         | Plant -1          | Bagalur Near | Plant -3       | SPCL SPRE      | Prestige Green | Tower at     |
| location                                          | Katamnallur       | CMR          | Sarjapur Road  |                | Gable at       | Gurgunte     |
|                                                   | near Hosakote     | Univercity   | Kodthi Village | Binni mills    | marathalli     | palya        |
| Plant Capacity                                    | 60Cum /Hr         | 60Cum /Hr    | 60Cum /Hr      | 30Cum /Hr      | 60Cum /Hr      | 60Cum /Hr    |
|                                                   | Schwing           | Schwing      | Schwing        | Schwing        | Schwing        | Schwing      |
| Plant Make                                        | Stetter           | Stetter      | Stetter        | Stetter        | Stetter        | Stetter      |
| Plant Model                                       | M1 T              | M1 T         | M1 C           | MZ 30          | M1             | M1           |
| Cement Silo<br>(100MT Capacity)                   | 4Nos              | 4Nos         | 4Nos           | 2Nos           | 2Nos           | 2Nos         |
| GGBS Silos (90MT<br>Capacity)                     | 1No               | 1No          | 1No            | 1No            | 1No            | 1No          |
| Transit Mixer<br>(7Cum Capacity)                  | 15Nos             | 15Nos        | 10Nos          | 4Nos           | 5Nos           | 5Nos         |
| Concrete Pump(<br>1807Stetter&<br>1407 Putz Make) | 4Nos              | 4Nos         | 02Nos          | 2Nos           | 2Nos           | 2Nos         |
| Average                                           | 6000              | 6500         | 5000           | 3500           | 5000           | 5000         |