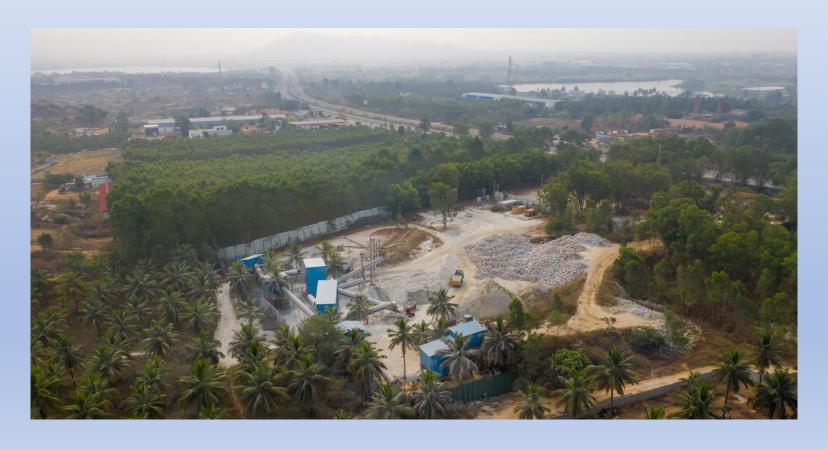

## R K M-Sand & Aggregates (Established in 1996)

 R K Group Started its operation with first crusher Unit at Narasapura by producing 20K MT per month

## RK Blue Metals (Established in 2003)

 Later during 2003 started its operation at Hosur crushers with one crushing unit with huge quarry area where in started producing 1Lakh MT per month

## R K M-Sand & Aggregates (Established in 2010)

 Later during 2010 started its operation of second plant at Hosur crusher with VSI crushing units with huge quarry area where in started producing 1Lakh MT per month

## R K M-Sand & Aggregates (Established in 2017)

 During 2017 started its operation at Bidadi crushers with huge quarry area where in started producing 1.5Lakh MT per month

**Our Products**We Offer to Our Clients