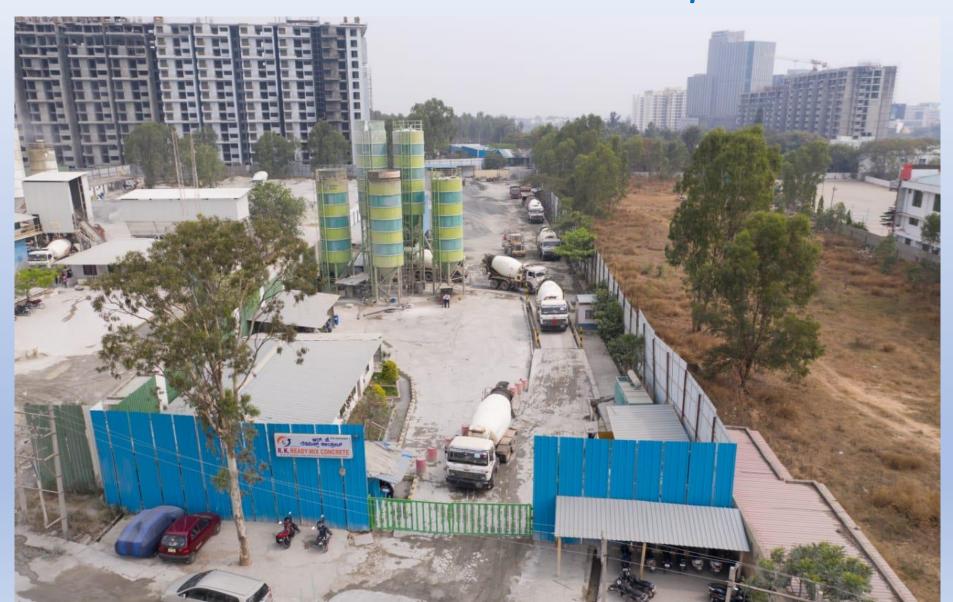

# Year 2016 Started its first RMC unit at Katamnallur as commercial plant

# Year 2018 Started its second RMC unit at Bagalur as commercial plant.

### Year 2022 Started its Third RMC unit at Sarjapur Road as commercial plant

| RK (                                              | GROUP             | REAL         | YMIX           | PLAN           |                |              |
|---------------------------------------------------|-------------------|--------------|----------------|----------------|----------------|--------------|
|                                                   | Commercial plants |              |                | Captive plants |                |              |
| Plant                                             |                   | Plant -2     |                |                |                | Brigade Twin |
| la sation                                         | Plant -1          | Bagalur Near | Plant -3       | SPCL SPRE      | Prestige Green | Tower at     |
| location                                          | Katamnallur       | CMR          | Sarjapur Road  |                | Gable at       | Gurgunte     |
|                                                   | near Hosakote     | Univercity   | Kodthi Village | Binni mills    | marathalli     | palya        |
| Plant Capacity                                    | 60Cum /Hr         | 60Cum /Hr    | 60Cum /Hr      | 30Cum /Hr      | 60Cum /Hr      | 60Cum /Hr    |
|                                                   | Schwing           | Schwing      | Schwing        | Schwing        | Schwing        | Schwing      |
| Plant Make                                        | Stetter           | Stetter      | Stetter        | Stetter        | Stetter        | Stetter      |
| Plant Model                                       | M1 T              | M1 T         | M1 C           | MZ 30          | M1             | M1           |
| Cement Silo<br>(100MT Capacity)                   | 4Nos              | 4Nos         | 4Nos           | 2Nos           | 2Nos           | 2Nos         |
| GGBS Silos (90MT<br>Capacity)                     | 1No               | 1No          | 1No            | 1No            | 1No            | 1No          |
| Transit Mixer<br>(7Cum Capacity)                  | 15Nos             | 15Nos        | 10Nos          | 4Nos           | 5Nos           | 5Nos         |
| Concrete Pump(<br>1807Stetter&<br>1407 Putz Make) | 4Nos              | 4Nos         | 02Nos          | 2Nos           | 2Nos           | 2Nos         |
| Average                                           | 6000              | 6500         | 5000           | 3500           | 5000           | 5000         |