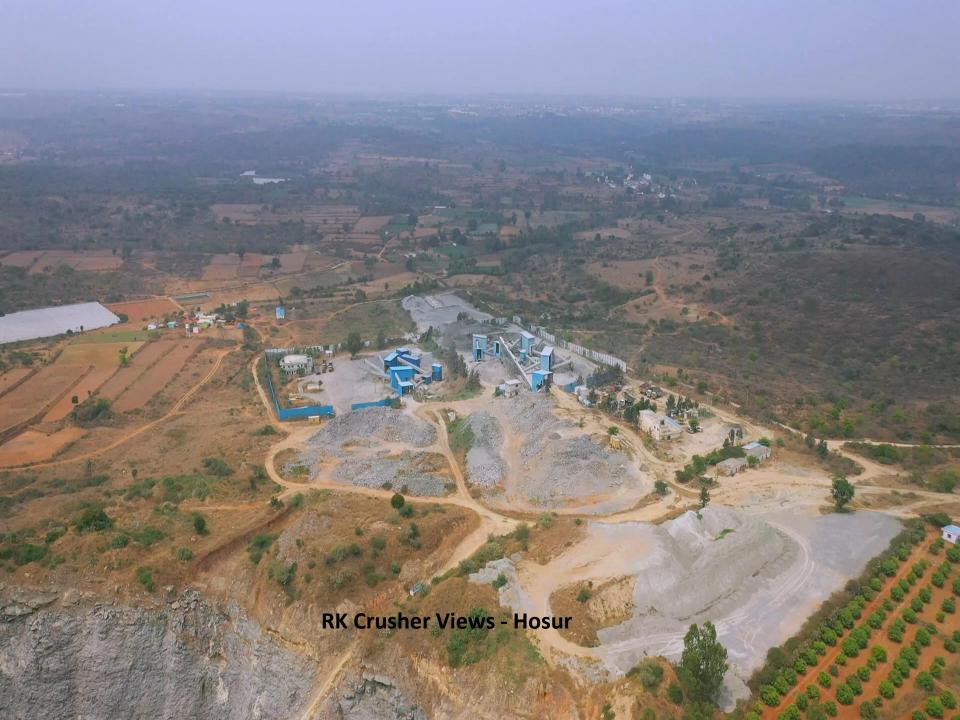

## RK Blue Metals (Established in 2003)

 Later during 2003 started its operation at Hosur crushers with one crushing unit with huge quarry area where in started producing 1Lakh MT per month

## R K M-Sand & Aggregates (Established in 2010)

 Later during 2010 started its operation of second plant at Hosur crusher with VSI crushing units with huge quarry area where in started producing 1Lakh MT per month