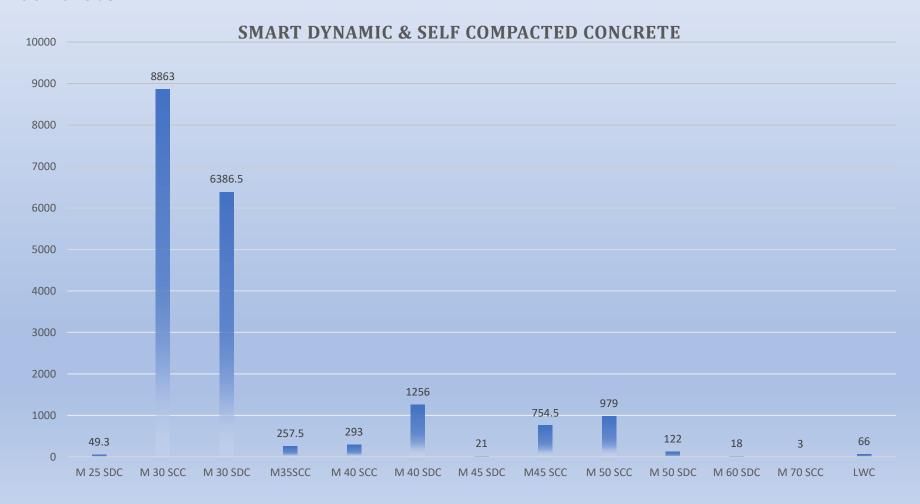

❖Our all the three commercial plants are QCI certified through BV

- ❖ We have done from M5-M70 consistently for several projects with utmost perfection. Our Major grade of concrete is from M25 to M50
- ❖ Statistics of concrete delivered during FY 2022-23 out of 1,80,000 cum

We deliver Special products like LWC,SCC,SDC, Colour Crete which is our core product and we have expertise knowledge in this & also it's the future of concrete

- ❖ We are the first in the industry to have 5 silos cement storage for our all commercial plants in Bengaluru. In this one silo is dedicated for customised cement as per customer requirements.
- This helps us in keeping maximum stock which will help us to serve better to all our customers during scarcity of cement.