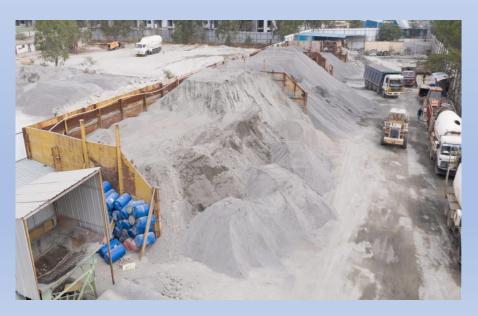

- Huge designated bins area for storage of aggregates which can cater more than 3000 cum of concrete at one stretch.
- ❖This will help us to fulfil all our customer needs during scarcity of aggregates
- ❖ Due to this we have always supplied concrete to our customers during aggregate strike period and even after the Covid Pandemic