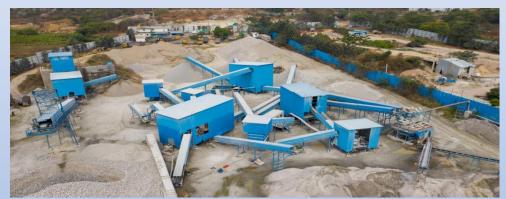

## R K M-Sand & Aggregates (Established in 1996)

 R K Group Started its operation with first crusher Unit at Narasapura by producing 20K MT per month

## RK Blue Metals (Established in 2003)

 Later during 2003 started its operation at Hosur crushers with one crushing unit with huge quarry area where in started producing 1Lakh MT per month

## R K M-Sand & Aggregates (Established in 2010)

 Later during 2010 started its operation of second plant at Hosur crusher with VSI crushing units with huge quarry area where in started producing 1Lakh MT per month

## R K M-Sand & Aggregates (Established in 2017)

 During 2017 started its operation at Bidadi crushers with huge quarry area where in started producing 1.5Lakh MT per month

**Our Products**We Offer to Our Clients

#### RK GROUP CRUSHER PLANT DETAILS

| Site Location             | Narasapura | Hosur-1   | Hosur-2   | Bidadi    |
|---------------------------|------------|-----------|-----------|-----------|
| Plant Make                | Nawa       | Puzzolona | Puzzolona | Puzzolona |
| Capacity                  | 200 TPH    | 200TPH    | 200TPH    | 250TPH    |
| Daily Production          | 1800 MT    | 1800 MT   | 1500 MT   | 2000MT    |
| Avg Monthly sales         | 3.5CR      | 3.5CR     | 3CR       | 3.8CR     |
| No of own Tippers         | 10         | 25        | 10        | 20        |
| Approximate employees     | 75         | 100       | 40        | 60        |
| Avg Yearly Turnover in CR | 42         | 42        | 36        | 45        |