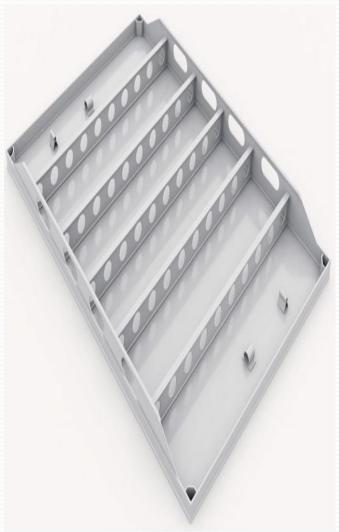

YOU DESHUTTER
- MAINTAIN SMALL WORKSHOP AT SITE



#### WHY ALUMINIUM FORMWORK



EASE OF CONSTRUCTION

MONOLITHIC CONSTRUCTION

SPEED OF CONSTRUCTION

QUALITY OF CONSTRUCTION

ECONOMY





### SUITABILITY OF ALUMINIUM FORMWORK



#### **ALL KIND OF STRUCTURES**





### ALUMINIUM FORMWORK IS SUITABLE FOR ALL SIZE OF PROJECTS







## ALUMINIUM FORMWORK FOR SPECIAL SHAPE STRUCTURES













# ALUMINIUM FORMWORK FOR ICONIC STRUCTURES















### QUICK DECK ALUMINIUM FORMWORK FOR LARGE SPAN SLABS



 FOR COMMERCIAL BUILDINGS, CAR PARKS, PODIUM SLABS & BASEMENTS

SLAB THICKNESS UP TO 650 MM



CLEAR FLOOR TO FLOOR HEIGHT UP TO 6.5 M



### QUICK DECK ALUMINIUM FORMWORK FOR LARGE SPAN SLABS



#### **ALL COMPONENTS**





## FORMWORK FOR LARGE SPAN SLABS



#### MAIN COMPONENTS







### QUICK DECK ALUMINIUM FORMWORK FOR LARGE SPAN SLABS



#### **INSIDE VIEW**





### FORMWORK FOR LARGE SPAN SLABS



#### **INSIDE VIEW**





### FORMWORK FOR LARGE SPAN SLABS



#### PRODUCTIVITY 20 M2 PER MAN HOUR





### QUICK DECK ALUMINIUM FORMWORK FOR LARGE SPAN SLABS



#### **DESHUTTERING**





## FORMWORK FOR LARGE SPAN SLABS



### INTEGRATED WITH VERTICAL ALUMINIUM FORMWORK





# FORMWORK FOR LARGE SPAN SLABS 2<sup>ND</sup> CAST WITH TRADITIONAL FORMWORK







# FORMWORK FOR LARGE SPAN SLABS 2<sup>ND</sup> CAST WITH TRADITIONAL FORMWORK







### QUICK DECK ALUMINIUM FORMWORK FOR LARGE SPAN SLABS



#### **ACTUAL PICTURES**











### SITE PROCEDURES









# THANK YOU