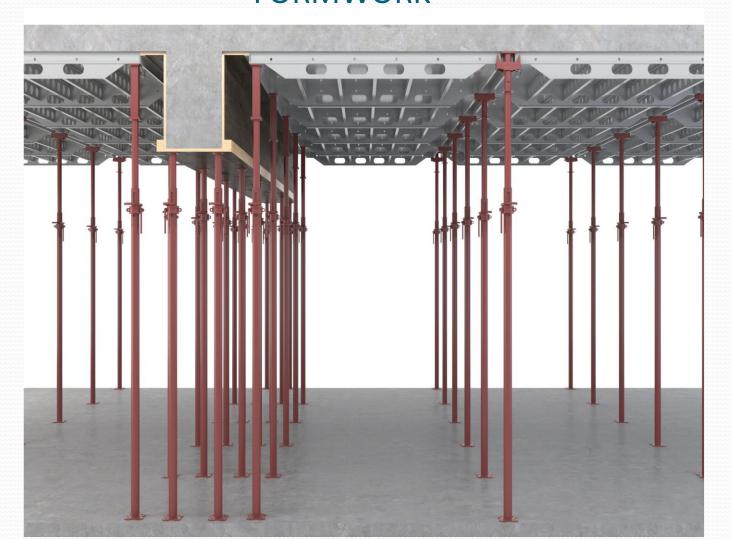

SEMENTS

SLAB THICKNESS UP TO 650 MM



CLEAR FLOOR TO FLOOR HEIGHT UP TO 6.5 M



### QUICK DECK ALUMINIUM FORMWORK FOR LARGE SPAN SLABS



#### **ALL COMPONENTS**





## FORMWORK FOR LARGE SPAN SLABS



#### MAIN COMPONENTS







### QUICK DECK ALUMINIUM FORMWORK FOR LARGE SPAN SLABS



#### **INSIDE VIEW**





### FORMWORK FOR LARGE SPAN SLABS



#### **INSIDE VIEW**





### FORMWORK FOR LARGE SPAN SLABS



#### PRODUCTIVITY 20 M2 PER MAN HOUR





### QUICK DECK ALUMINIUM FORMWORK FOR LARGE SPAN SLABS



#### **DESHUTTERING**





## FORMWORK FOR LARGE SPAN SLABS



### INTEGRATED WITH VERTICAL ALUMINIUM FORMWORK





# FORMWORK FOR LARGE SPAN SLABS 2<sup>ND</sup> CAST WITH TRADITIONAL FORMWORK







# FORMWORK FOR LARGE SPAN SLABS 2<sup>ND</sup> CAST WITH TRADITIONAL FORMWORK







### QUICK DECK ALUMINIUM FORMWORK FOR LARGE SPAN SLABS



#### **ACTUAL PICTURES**











### SITE PROCEDURES









# THANK YOU