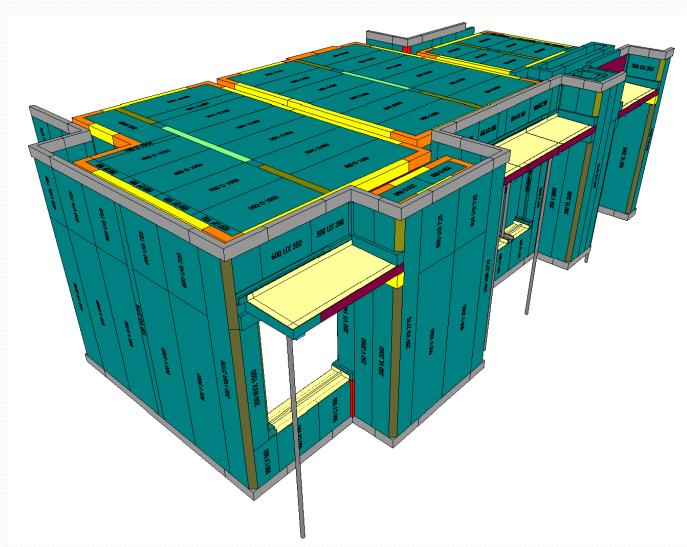

### **ALUMINIUM FORMWORK PROJECT**

### WHAT IS ALUMINIUM FORMWORK

UNLIKE TRADITIONAL FORMWORK, MODULAR ALUMINIUM FORMWORK IS DESIGNED SPECIALLY FOR A PROJECT, MANUFACTURED IN FACTORY WITH PRECISION & ASSEMBLED ON SITE.

### WHAT IS ALUMINIUM FORMWORK