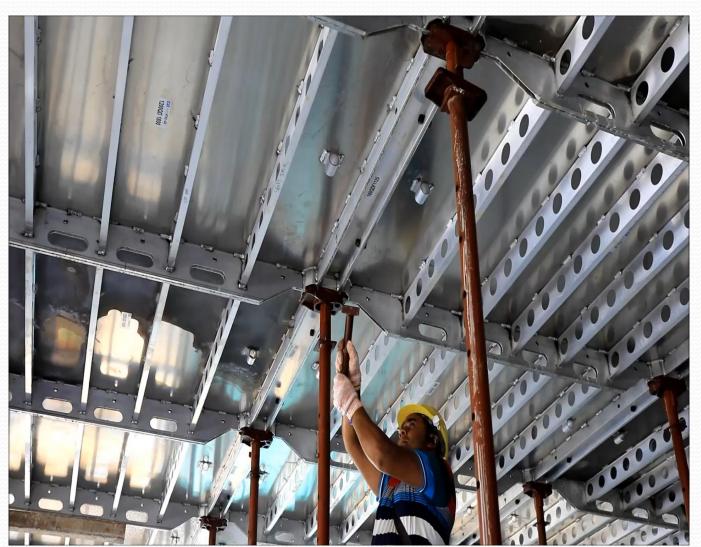

SIZE OF PROJECTS







## ALUMINIUM FORMWORK FOR SPECIAL SHAPE STRUCTURES













# ALUMINIUM FORMWORK FOR ICONIC STRUCTURES















### QUICK DECK ALUMINIUM FORMWORK FOR LARGE SPAN SLABS



 FOR COMMERCIAL BUILDINGS, CAR PARKS, PODIUM SLABS & BASEMENTS

SLAB THICKNESS UP TO 650 MM



CLEAR FLOOR TO FLOOR HEIGHT UP TO 6.5 M



### QUICK DECK ALUMINIUM FORMWORK FOR LARGE SPAN SLABS



#### **ALL COMPONENTS**





## FORMWORK FOR LARGE SPAN SLABS



#### MAIN COMPONENTS







### QUICK DECK ALUMINIUM FORMWORK FOR LARGE SPAN SLABS



#### **INSIDE VIEW**





### FORMWORK FOR LARGE SPAN SLABS



#### **INSIDE VIEW**





### FORMWORK FOR LARGE SPAN SLABS



#### PRODUCTIVITY 20 M2 PER MAN HOUR





### QUICK DECK ALUMINIUM FORMWORK FOR LARGE SPAN SLABS



#### **DESHUTTERING**





## FORMWORK FOR LARGE SPAN SLABS



### INTEGRATED WITH VERTICAL ALUMINIUM FORMWORK





# FORMWORK FOR LARGE SPAN SLABS 2<sup>ND</sup> CAST WITH TRADITIONAL FORMWORK







# FORMWORK FOR LARGE SPAN SLABS 2<sup>ND</sup> CAST WITH TRADITIONAL FORMWORK







### QUICK DECK ALUMINIUM FORMWORK FOR LARGE SPAN SLABS



#### **ACTUAL PICTURES**











### SITE PROCEDURES









# THANK YOU