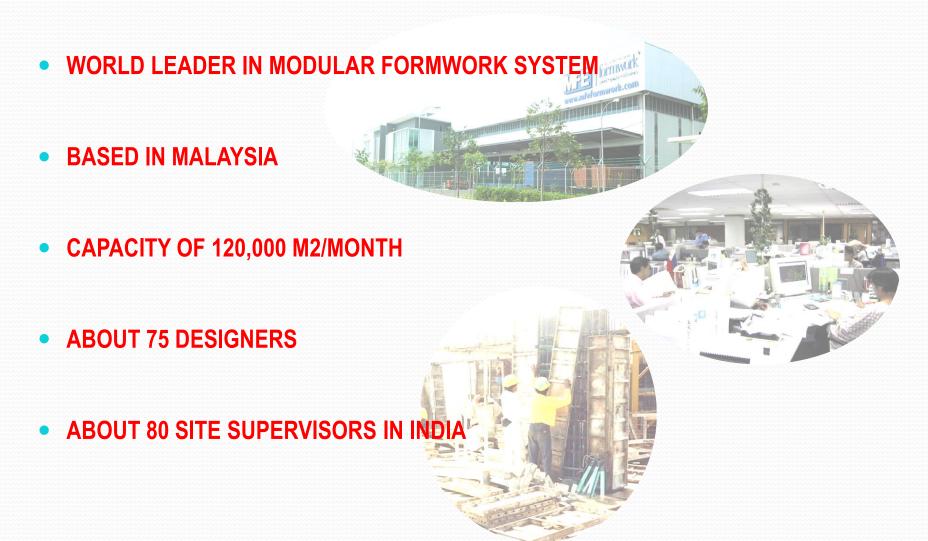

### MFE – LEADING MANUFACTURER OF ALUMINIUM FORMWORK FORMED IN 1991 AS MIVAN FAR EAST

### MFE – LEADING MANUFACTURER OF ALUMINIUM FORMWORK FORMED IN 1991 AS MIVAN FAR EAST

SO FAR SUPPLIED FORMWORK IN 45 COUNTRIES.
SUPPLIED FORMWORK IN 20 COUNTRIES IN 2022.

- IN INDIA SINCE 2001 (IN INDIA, ALUMINUM FORMWORK IS CALLED MIVAN FORMWORK)
- MORE THAN 750 PROJECTS ACROSS INDIA
- MORE THAN 175 CLIENTS IN INDIA
- 2022 DISPATCH ESTIMATE OF 570,00 M2 OF FORMWORK IN INDIA.