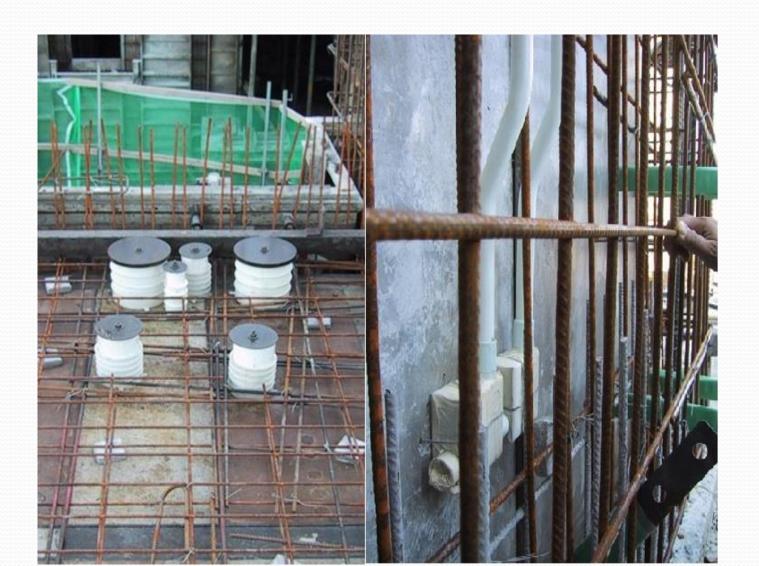

### SERVICES IN ALUMINIUM FORMWORK

# ALUMINIUM FORMWORK BRACKETS TO WORK FROM OUTSIDE