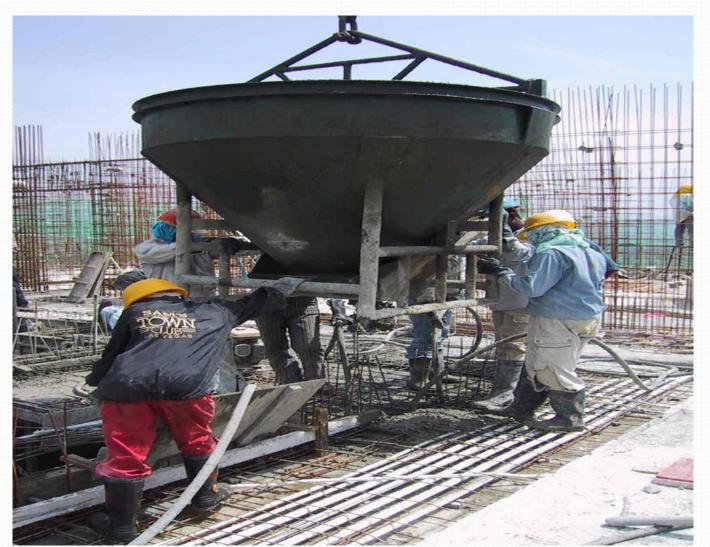

ORK



### SIMPLE PIN/WEDGE SYSTEM





### SALIENT FEATURES OF ALUMINIUM FORMWORK



#### **PROPPING SYSTEM**







#### LIGHT WEIGHT BUT STRONG



AVERAGE WT 22 KG/M2

WITHSTAND 5 T/M2

MANUALLY HANDLED





#### **NEED ONLY SEMI SKILLED LABOURS**







#### **MONOLITHIC POURING**







#### HOUSE KEEPING LOT EASIER





### SERVICES IN ALUMINIUM FORMWORK







# ALUMINIUM FORMWORK BRACKETS TO WORK FROM OUTSIDE







## FINISH IN ALUMINIUM FORMWORK NEEDS JUST 4 TO 5 MM SKIM COAT









#### SPEED - 4 DAY CYCLE

# INTRODUCTING PRODUCTION LINE APPROACH ON SITE CREATE TEAM FOR CORE TASKS

WALL STEEL
FORMWORK
SLAB STEEL
CONCRETE POURING





#### **TEAM 1 - WALL STEEL**







#### TEAM 2 - FORMWORK ERECTION









#### **TEAM 3 - SLAB STEEL**







#### TEAM 4 - CONCRETE POURING







#### **ACTIVITY CHART**

| DAYNUBER                        |        | 1                               | 1             | 1           | - 4                           | 1                             | - 1       | 1           | - 1                          | 1                           | 1                            | - 11       | 12       |  |
|---------------------------------|--------|---------------------------------|---------------|-------------|-------------------------------|-------------------------------|-----------|-------------|------------------------------|-----------------------------|------------------------------|------------|----------|--|
| LOCATIONS                       |        | LEFEL I MALLS<br>+ LEFEL 2 SLAB |               |             |