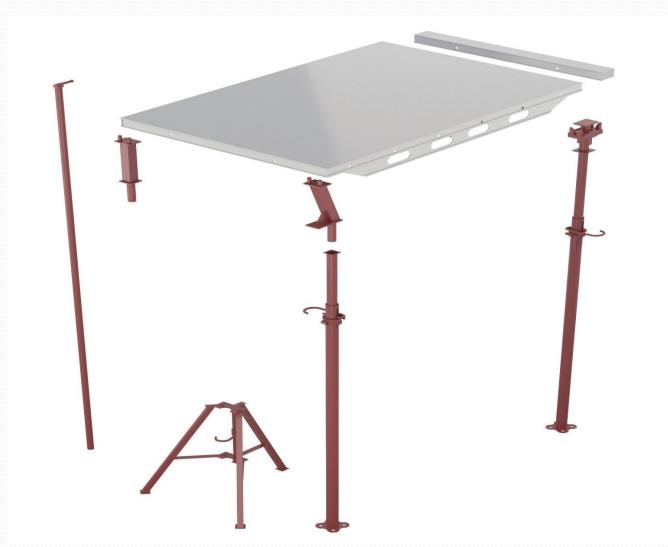

EDIATELY ON REMOVAL OF WALL PANELS
- CLEANING OF EDGE EVERYTIME YOU DESHUTTER
- MAINTAIN SMALL WORKSHOP AT SITE



#### WHY ALUMINIUM FORMWORK



EASE OF CONSTRUCTION

MONOLITHIC CONSTRUCTION

SPEED OF CONSTRUCTION

QUALITY OF CONSTRUCTION

ECONOMY





### SUITABILITY OF ALUMINIUM FORMWORK



#### **ALL KIND OF STRUCTURES**





### ALUMINIUM FORMWORK IS SUITABLE FOR ALL SIZE OF PROJECTS







## ALUMINIUM FORMWORK FOR SPECIAL SHAPE STRUCTURES













# ALUMINIUM FORMWORK FOR ICONIC STRUCTURES















### QUICK DECK ALUMINIUM FORMWORK FOR LARGE SPAN SLABS



 FOR COMMERCIAL BUILDINGS, CAR PARKS, PODIUM SLABS & BASEMENTS

SLAB THICKNESS UP TO 650 MM



CLEAR FLOOR TO FLOOR HEIGHT UP TO 6.5 M



### QUICK DECK ALUMINIUM FORMWORK FOR LARGE SPAN SLABS



#### **ALL COMPONENTS**





## FORMWORK FOR LARGE SPAN SLABS



#### MAIN COMPONENTS







### QUICK DECK ALUMINIUM FORMWORK FOR LARGE SPAN SLABS



#### **INSIDE VIEW**





### FORMWORK FOR LARGE SPAN SLABS



#### **INSIDE VIEW**





### FORMWORK FOR LARGE SPAN SLABS



#### PRODUCTIVITY 20 M2 PER MAN HOUR





### QUICK DECK ALUMINIUM FORMWORK FOR LARGE SPAN SLABS



#### **DESHUTTERING**





## FORMWORK FOR LARGE SPAN SLABS



### INTEGRATED WITH VERTICAL ALUMINIUM FORMWORK





# FORMWORK FOR LARGE SPAN SLABS 2<sup>ND</sup> CAST WITH TRADITIONAL FORMWORK







# FORMWORK FOR LARGE SPAN SLABS 2<sup>ND</sup> CAST WITH TRADITIONAL FORMWORK







### QUICK DECK ALUMINIUM FORMWORK FOR LARGE SPAN SLABS



#### **ACTUAL PICTURES**











### SITE PROCEDURES









# THANK YOU