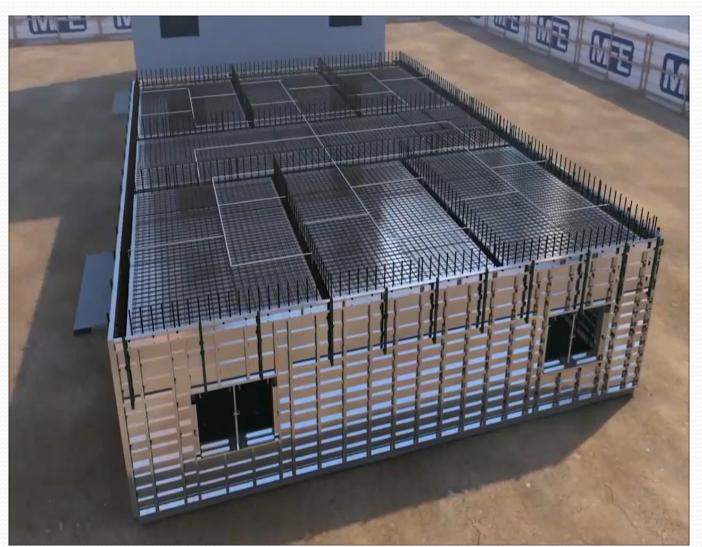

### WHAT IS ALUMINIUM FORMWORK

UNLIKE TRADITIONAL FORMWORK, MODULAR ALUMINIUM FORMWORK IS DESIGNED SPECIALLY FOR A PROJECT, MANUFACTURED IN FACTORY WITH PRECISION & ASSEMBLED ON SITE.

### WHAT IS ALUMINIUM FORMWORK

#### **ALL COMPONENTS**

#### MAIN COMPONENTS