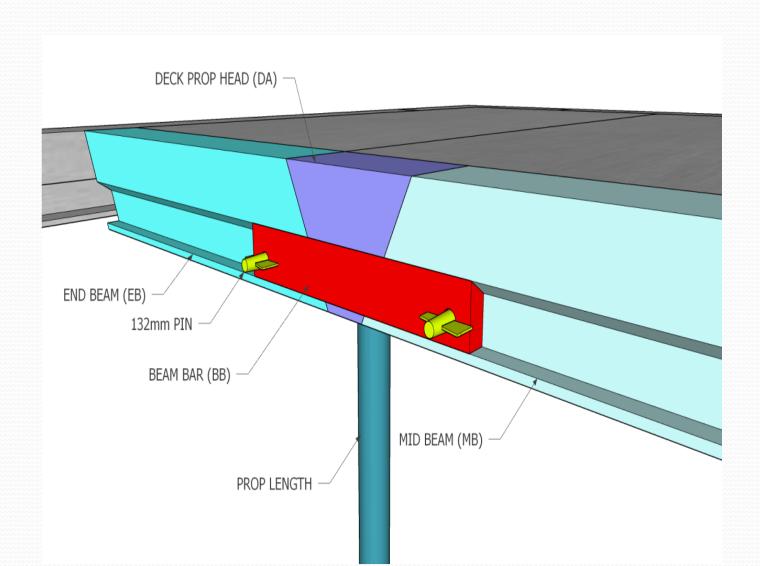

**Speed Quality Efficiency** 



### MFE – LEADING MANUFACTURER OF ALUMINIUM FORMWORK FORMED IN 1991 AS MIVAN FAR EAST







### MFE – LEADING MANUFACTURER OF ALUMINIUM FORMWORK FORMED IN 1991 AS MIVAN FAR EAST



SO FAR SUPPLIED FORMWORK IN 45 COUNTRIES.
SUPPLIED FORMWORK IN 20 COUNTRIES IN 2022.

- IN INDIA SINCE 2001 (IN INDIA, ALUMINUM FORMWORK IS CALLED MIVAN FORMWORK)
- MORE THAN 750 PROJECTS ACROSS INDIA
- MORE THAN 175 CLIENTS IN INDIA
- 2022 DISPATCH ESTIMATE OF 570,00 M2 OF FORMWORK IN INDIA.



### **ALUMINIUM FORMWORK PROJECT**













### WHAT IS ALUMINIUM FORMWORK



UNLIKE TRADITIONAL FORMWORK, MODULAR ALUMINIUM FORMWORK IS DESIGNED SPECIALLY FOR A PROJECT, MANUFACTURED IN FACTORY WITH PRECISION & ASSEMBLED ON SITE.

















### WHAT IS ALUMINIUM FORMWORK









#### FREEZE PLAN







#### **DESIGN**







#### **MANUFACTURING**







#### TRIAL ERECTION OF COMPLEX PART







#### **ERECTION ON SITE**





### SALIENT FEATURES OF ALUMINIUM FORMWORK



### SIMPLE PIN/WEDGE SYSTEM





### SALIENT FEATURES OF ALUMINIUM FORMWORK



#### **PROPPING SYSTEM**







#### LIGHT WEIGHT BUT STRONG



AVERAGE WT 22 KG/M2

WITHSTAND 5 T/M2

MANUALLY HANDLED





#### **NEED ONLY SEMI SKILLED LABOURS**







#### **MONOLITHIC POURING**







#### HOUSE KEEPING LOT EASIER





### SERVICES IN ALUMINIUM FORMWORK







# ALUMINIUM FORMWORK BRACKETS TO WORK FROM OUTSIDE







## FINISH IN ALUMINIUM FORMWORK NEEDS JUST 4 TO 5 MM SKIM COAT









#### SPEED - 4 DAY CYCLE

# INTRODUCTING PRODUCTION LINE APPROACH ON SITE CREATE TEAM FOR CORE TASKS

WA