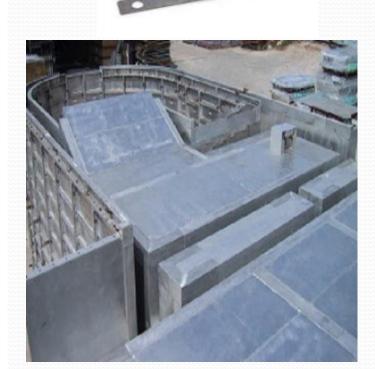

## ALUMINIUM FORMWORK FOR SPECIAL SHAPE STRUCTURES

# ALUMINIUM FORMWORK FOR ICONIC STRUCTURES