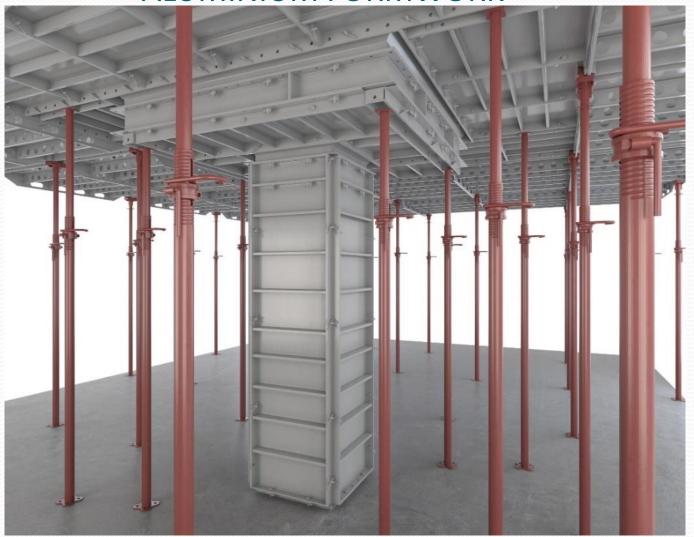

ALUMINIUM FORMWORK FOR ICONIC STRUCTURES















### QUICK DECK ALUMINIUM FORMWORK FOR LARGE SPAN SLABS



 FOR COMMERCIAL BUILDINGS, CAR PARKS, PODIUM SLABS & BASEMENTS

SLAB THICKNESS UP TO 650 MM



CLEAR FLOOR TO FLOOR HEIGHT UP TO 6.5 M



### QUICK DECK ALUMINIUM FORMWORK FOR LARGE SPAN SLABS



#### **ALL COMPONENTS**





## FORMWORK FOR LARGE SPAN SLABS



#### MAIN COMPONENTS







### QUICK DECK ALUMINIUM FORMWORK FOR LARGE SPAN SLABS



#### **INSIDE VIEW**





### FORMWORK FOR LARGE SPAN SLABS



#### **INSIDE VIEW**





### FORMWORK FOR LARGE SPAN SLABS



#### PRODUCTIVITY 20 M2 PER MAN HOUR





### QUICK DECK ALUMINIUM FORMWORK FOR LARGE SPAN SLABS



#### **DESHUTTERING**





## FORMWORK FOR LARGE SPAN SLABS



### INTEGRATED WITH VERTICAL ALUMINIUM FORMWORK





# FORMWORK FOR LARGE SPAN SLABS 2<sup>ND</sup> CAST WITH TRADITIONAL FORMWORK







# FORMWORK FOR LARGE SPAN SLABS 2<sup>ND</sup> CAST WITH TRADITIONAL FORMWORK







### QUICK DECK ALUMINIUM FORMWORK FOR LARGE SPAN SLABS



#### **ACTUAL PICTURES**











### SITE PROCEDURES









# THANK YOU