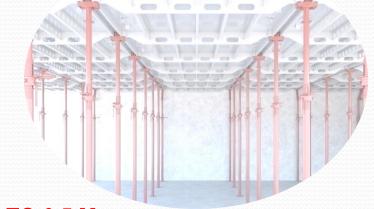

ERTICAL SOLDIERS, BUILDING SPACERS
- KICKER BOLTS MUST BE SECURED PROPERLY
- DESHUTTER FORMWORK ON TIME
- PULL OUT WALL TIES IMMEDIATELY ON REMOVAL OF WALL PANELS
- CLEANING OF EDGE EVERYTIME YOU DESHUTTER
- MAINTAIN SMALL WORKSHOP AT SITE



#### WHY ALUMINIUM FORMWORK



EASE OF CONSTRUCTION

MONOLITHIC CONSTRUCTION

SPEED OF CONSTRUCTION

QUALITY OF CONSTRUCTION

ECONOMY





### SUITABILITY OF ALUMINIUM FORMWORK



#### **ALL KIND OF STRUCTURES**





### ALUMINIUM FORMWORK IS SUITABLE FOR ALL SIZE OF PROJECTS







## ALUMINIUM FORMWORK FOR SPECIAL SHAPE STRUCTURES













# ALUMINIUM FORMWORK FOR ICONIC STRUCTURES















### QUICK DECK ALUMINIUM FORMWORK FOR LARGE SPAN SLABS



 FOR COMMERCIAL BUILDINGS, CAR PARKS, PODIUM SLABS & BASEMENTS

SLAB THICKNESS UP TO 650 MM



CLEAR FLOOR TO FLOOR HEIGHT UP TO 6.5 M



### QUICK DECK ALUMINIUM FORMWORK FOR LARGE SPAN SLABS



#### **ALL COMPONENTS**





## FORMWORK FOR LARGE SPAN SLABS



#### MAIN COMPONENTS







### QUICK DECK ALUMINIUM FORMWORK FOR LARGE SPAN SLABS



#### **INSIDE VIEW**





### FORMWORK FOR LARGE SPAN SLABS



#### **INSIDE VIEW**





### FORMWORK FOR LARGE SPAN SLABS



#### PRODUCTIVITY 20 M2 PER MAN HOUR





### QUICK DECK ALUMINIUM FORMWORK FOR LARGE SPAN SLABS



#### **DESHUTTERING**





## FORMWORK FOR LARGE SPAN SLABS



### INTEGRATED WITH VERTICAL ALUMINIUM FORMWORK





# FORMWORK FOR LARGE SPAN SLABS 2<sup>ND</sup> CAST WITH TRADITIONAL FORMWORK







# FORMWORK FOR LARGE SPAN SLABS 2<sup>ND</sup> CAST WITH TRADITIONAL FORMWORK







### QUICK DECK ALUMINIUM FORMWORK