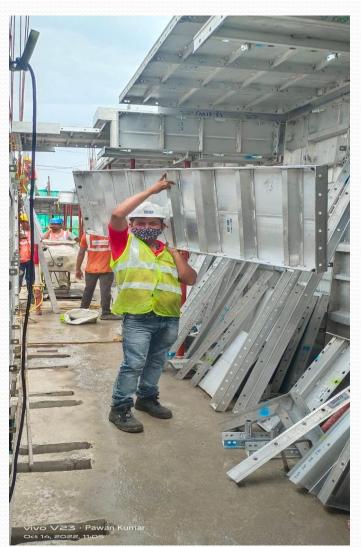

#### **ERECTION ON SITE**

### SALIENT FEATURES OF ALUMINIUM FORMWORK

### SIMPLE PIN/WEDGE SYSTEM