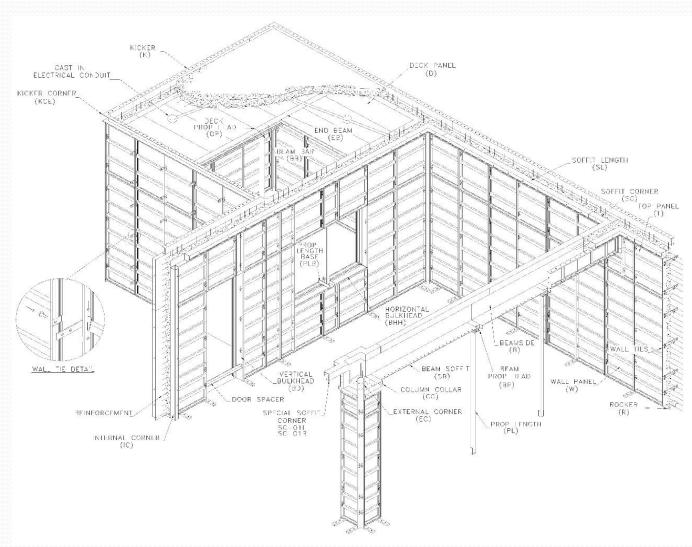

|                              |                             |                              |            |          |  |







#### SPEED - 4 DAY CYCLE





### CARE TO BE TAKE WHILE USING ALUMINIUM FORMWORK



- PROPER SETTING OUT
- ENSURE VERTICALITY OF FORMWORK
- APPLY GOOD RELEASING AGENT
- FIXING OF PINS & WEDGES & WALL TIES, VERTICAL SOLDIERS, BUILDING SPACERS
- KICKER BOLTS MUST BE SECURED PROPERLY
- DESHUTTER FORMWORK ON TIME
- PULL OUT WALL TIES IMMEDIATELY ON REMOVAL OF WALL PANELS
- CLEANING OF EDGE EVERYTIME YOU DESHUTTER
- MAINTAIN SMALL WORKSHOP AT SITE



#### WHY ALUMINIUM FORMWORK



EASE OF CONSTRUCTION

MONOLITHIC CONSTRUCTION

SPEED OF CONSTRUCTION

QUALITY OF CONSTRUCTION

ECONOMY





### SUITABILITY OF ALUMINIUM FORMWORK



#### **ALL KIND OF STRUCTURES**





### ALUMINIUM FORMWORK IS SUITABLE FOR ALL SIZE OF PROJECTS







## ALUMINIUM FORMWORK FOR SPECIAL SHAPE STRUCTURES













# ALUMINIUM FORMWORK FOR ICONIC STRUCTURES















### QUICK DECK ALUMINIUM FORMWORK FOR LARGE SPAN SLABS



 FOR COMMERCIAL BUILDINGS, CAR PARKS, PODIUM SLABS & BASEMENTS

SLAB THICKNESS UP TO 650 MM



CLEAR FLOOR TO FLOOR HEIGHT UP TO 6.5 M



### QUICK DECK ALUMINIUM FORMWORK FOR LARGE SPAN SLABS



#### **ALL COMPONENTS**





## FORMWORK FOR LARGE SPAN SLABS



#### MAIN COMPONENTS







### QUICK DECK ALUMINIUM FORMWORK FOR LARGE SPAN SLABS



#### **INSIDE VIEW**





### FORMWORK FOR LARGE SPAN SLABS



#### **INSIDE VIEW**





### FORMWORK FOR LARGE SPAN SLABS



#### PRODUCTIVITY 20 M2 PER MAN HOUR





### QUICK DECK ALUMINIUM FORMWORK