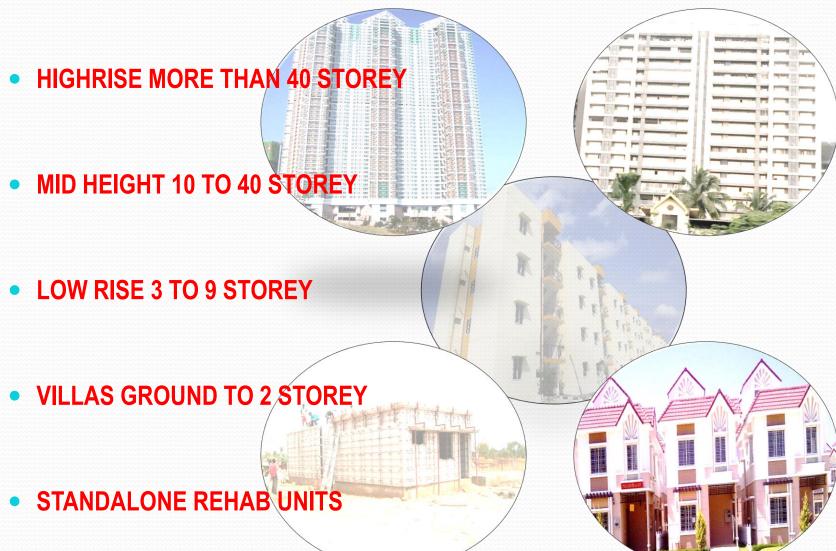

### SUITABILITY OF ALUMINIUM FORMWORK

#### **ALL KIND OF STRUCTURES**

### ALUMINIUM FORMWORK IS SUITABLE FOR ALL SIZE OF PROJECTS