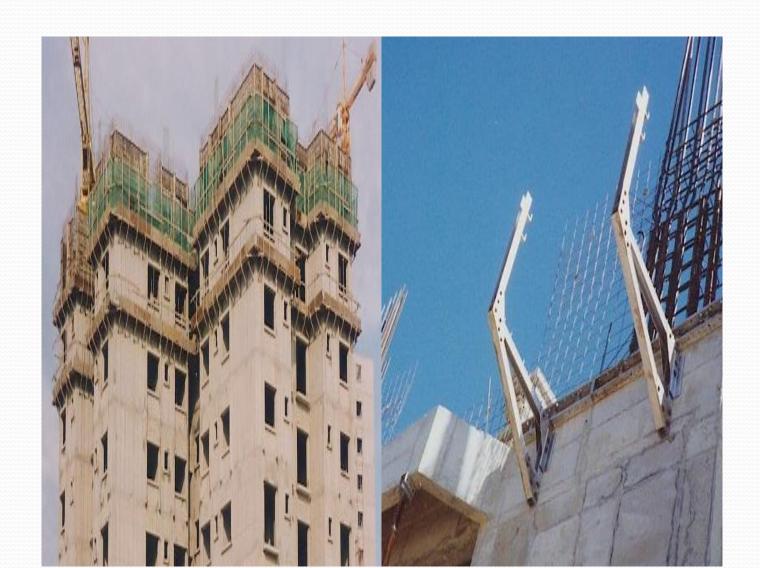

ORK, MODULAR ALUMINIUM FORMWORK IS DESIGNED SPECIALLY FOR A PROJECT, MANUFACTURED IN FACTORY WITH PRECISION & ASSEMBLED ON SITE.

















### WHAT IS ALUMINIUM FORMWORK









#### FREEZE PLAN







#### **DESIGN**







#### **MANUFACTURING**







#### TRIAL ERECTION OF COMPLEX PART







#### **ERECTION ON SITE**





### SALIENT FEATURES OF ALUMINIUM FORMWORK



### SIMPLE PIN/WEDGE SYSTEM





### SALIENT FEATURES OF ALUMINIUM FORMWORK



#### **PROPPING SYSTEM**







#### LIGHT WEIGHT BUT STRONG



AVERAGE WT 22 KG/M2

WITHSTAND 5 T/M2

MANUALLY HANDLED





#### **NEED ONLY SEMI SKILLED LABOURS**







#### **MONOLITHIC POURING**







#### HOUSE KEEPING LOT EASIER





### SERVICES IN ALUMINIUM FORMWORK







# ALUMINIUM FORMWORK BRACKETS TO WORK FROM OUTSIDE







## FINISH IN ALUMINIUM FORMWORK NEEDS JUST 4 TO 5 MM SKIM COAT









#### SPEED - 4 DAY CYCLE

# INTRODUCTING PRODUCTION LINE APPROACH ON SITE CREATE TEAM FOR CORE TASKS

WALL STEEL
FORMWORK
SLAB STEEL
CONCRETE POURING





#### **TEAM 1 - WALL STEEL**







#### TEAM 2 - FORMWORK ERECTION









#### **TEAM 3 - SLAB STEEL**







#### TEAM 4 - CONCRETE POURING







#### **ACTIVITY CHART**

| DAYNUBER                        |        | 1                               | 1             | 1           | - 4                           | 1                             | - 1       | 1           | - 1                          | 1                           | 1                            | - 11       | 12       |  |
|---------------------------------|--------|-------------------------------