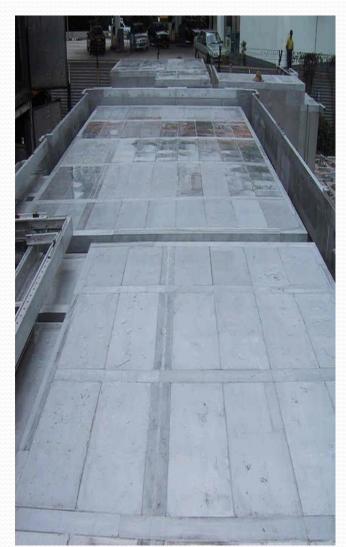

## FINISH IN ALUMINIUM FORMWORK NEEDS JUST 4 TO 5 MM SKIM COAT

#### SPEED - 4 DAY CYCLE