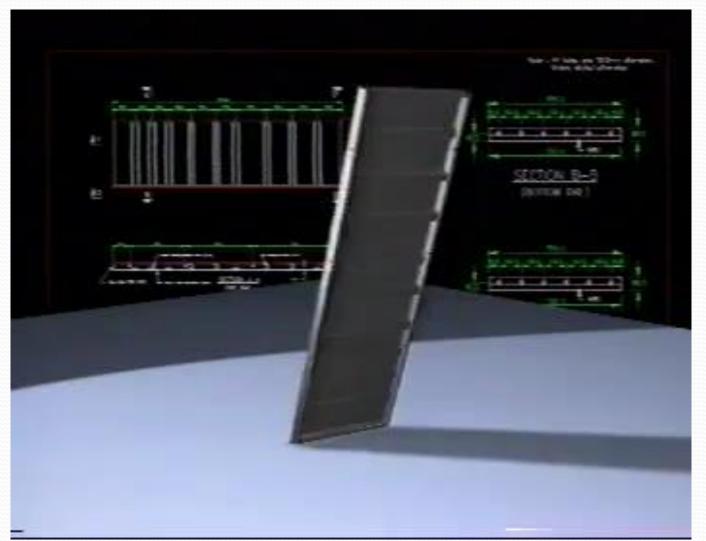

FORMWORK IN 45 COUNTRIES.
SUPPLIED FORMWORK IN 20 COUNTRIES IN 2022.

- IN INDIA SINCE 2001 (IN INDIA, ALUMINUM FORMWORK IS CALLED MIVAN FORMWORK)
- MORE THAN 750 PROJECTS ACROSS INDIA
- MORE THAN 175 CLIENTS IN INDIA
- 2022 DISPATCH ESTIMATE OF 570,00 M2 OF FORMWORK IN INDIA.



### **ALUMINIUM FORMWORK PROJECT**













### WHAT IS ALUMINIUM FORMWORK



UNLIKE TRADITIONAL FORMWORK, MODULAR ALUMINIUM FORMWORK IS DESIGNED SPECIALLY FOR A PROJECT, MANUFACTURED IN FACTORY WITH PRECISION & ASSEMBLED ON SITE.

















### WHAT IS ALUMINIUM FORMWORK









#### FREEZE PLAN







#### **DESIGN**







#### **MANUFACTURING**







#### TRIAL ERECTION OF COMPLEX PART







#### **ERECTION ON SITE**





### SALIENT FEATURES OF ALUMINIUM FORMWORK



### SIMPLE PIN/WEDGE SYSTEM





### SALIENT FEATURES OF ALUMINIUM FORMWORK



#### **PROPPING SYSTEM**







#### LIGHT WEIGHT BUT STRONG



AVERAGE WT 22 KG/M2

WITHSTAND 5 T/M2

MANUALLY HANDLED





#### **NEED ONLY SEMI SKILLED LABOURS**







#### **MONOLITHIC POURING**







#### HOUSE KEEPING LOT EASIER





### SERVICES IN ALUMINIUM FORMWORK







# ALUMINIUM FORMWORK BRACKETS TO WORK FROM OUTSIDE







## FINISH IN ALUMINIUM FORMWORK NEEDS JUST 4 TO 5 MM SKIM COAT









#### SPEED - 4 DAY CYCLE

# INTRODUCTING PRODUCTION LINE APPROACH ON SITE CREATE TEAM FOR CORE TASKS

WALL STEEL
FORMWORK
SLAB STEEL
CONCRETE POURING





#### **TEAM 1 - WALL STEEL**







#### TEAM 2 - FORMWORK ERECTION









#### **TEAM 3 - SLAB STEEL**







#### TEAM 4 - CONCRETE POURING







#### **ACTIVITY CHART**

| DAY