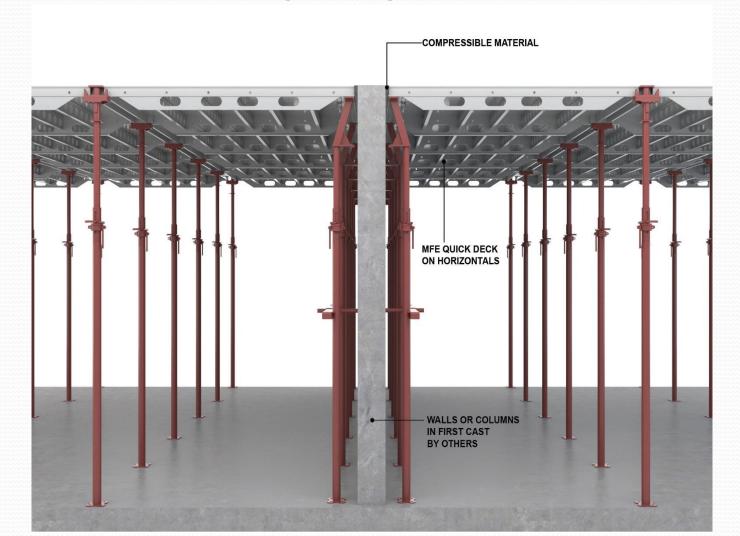

### INTEGRATED WITH VERTICAL ALUMINIUM FORMWORK

# FORMWORK FOR LARGE SPAN SLABS 2<sup>ND</sup> CAST WITH TRADITIONAL FORMWORK