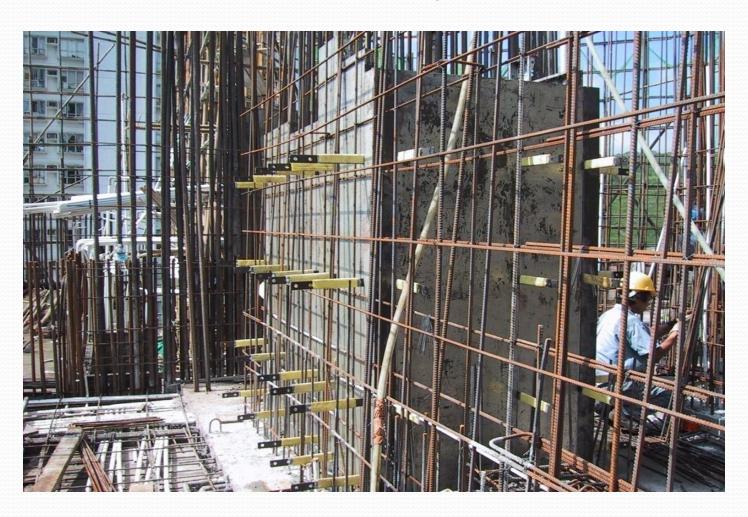

#### TRIAL ERECTION OF COMPLEX PART







#### **ERECTION ON SITE**





### SALIENT FEATURES OF ALUMINIUM FORMWORK



### SIMPLE PIN/WEDGE SYSTEM





### SALIENT FEATURES OF ALUMINIUM FORMWORK



#### **PROPPING SYSTEM**







#### LIGHT WEIGHT BUT STRONG



AVERAGE WT 22 KG/M2

WITHSTAND 5 T/M2

MANUALLY HANDLED





#### **NEED ONLY SEMI SKILLED LABOURS**







#### **MONOLITHIC POURING**







#### HOUSE KEEPING LOT EASIER





### SERVICES IN ALUMINIUM FORMWORK







# ALUMINIUM FORMWORK BRACKETS TO WORK FROM OUTSIDE







## FINISH IN ALUMINIUM FORMWORK NEEDS JUST 4 TO 5 MM SKIM COAT









#### SPEED - 4 DAY CYCLE

# INTRODUCTING PRODUCTION LINE APPROACH ON SITE CREATE TEAM FOR CORE TASKS

WALL STEEL
FORMWORK
SLAB STEEL
CONCRETE POURING





#### **TEAM 1 - WALL STEEL**







#### TEAM 2 - FORMWORK ERECTION









#### **TEAM 3 - SLAB STEEL**







#### TEAM 4 - CONCRETE POURING







#### **ACTIVITY CHART**

| DAYNUBER                        |        | 1                               | 1             | 1           | - 4                           | 1                             | - 1       | 1           | - 1                          | 1                           | 1                            | - 11       | 12       |  |
|---------------------------------|--------|---------------------------------|---------------|-------------|-------------------------------|-------------------------------|-----------|-------------|------------------------------|-----------------------------|------------------------------|------------|----------|--|
| LOCATIONS