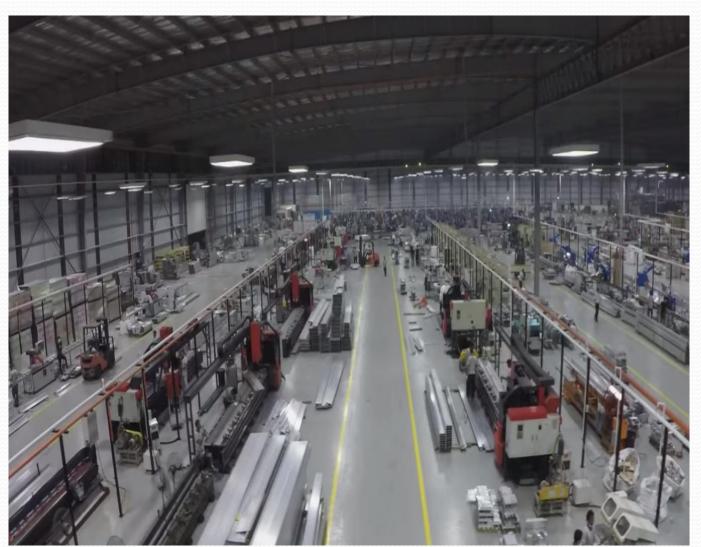

M FORMWORK FORMED IN 1991 AS MIVAN FAR EAST







### MFE – LEADING MANUFACTURER OF ALUMINIUM FORMWORK FORMED IN 1991 AS MIVAN FAR EAST



SO FAR SUPPLIED FORMWORK IN 45 COUNTRIES.
SUPPLIED FORMWORK IN 20 COUNTRIES IN 2022.

- IN INDIA SINCE 2001 (IN INDIA, ALUMINUM FORMWORK IS CALLED MIVAN FORMWORK)
- MORE THAN 750 PROJECTS ACROSS INDIA
- MORE THAN 175 CLIENTS IN INDIA
- 2022 DISPATCH ESTIMATE OF 570,00 M2 OF FORMWORK IN INDIA.



### **ALUMINIUM FORMWORK PROJECT**













### WHAT IS ALUMINIUM FORMWORK



UNLIKE TRADITIONAL FORMWORK, MODULAR ALUMINIUM FORMWORK IS DESIGNED SPECIALLY FOR A PROJECT, MANUFACTURED IN FACTORY WITH PRECISION & ASSEMBLED ON SITE.

















### WHAT IS ALUMINIUM FORMWORK









#### FREEZE PLAN







#### **DESIGN**







#### **MANUFACTURING**







#### TRIAL ERECTION OF COMPLEX PART







#### **ERECTION ON SITE**





### SALIENT FEATURES OF ALUMINIUM FORMWORK



### SIMPLE PIN/WEDGE SYSTEM





### SALIENT FEATURES OF ALUMINIUM FORMWORK



#### **PROPPING SYSTEM**







#### LIGHT WEIGHT BUT STRONG



AVERAGE WT 22 KG/M2

WITHSTAND 5 T/M2

MANUALLY HANDLED





#### **NEED ONLY SEMI SKILLED LABOURS**







#### **MONOLITHIC POURING**







#### HOUSE KEEPING LOT EASIER





### SERVICES IN ALUMINIUM FORMWORK







# ALUMINIUM FORMWORK BRACKETS TO WORK FROM OUTSIDE







## FINISH IN ALUMINIUM FORMWORK NEEDS JUST 4 TO 5 MM SKIM COAT









#### SPEED - 4 DAY CYCLE

# INTRODUCTING PRODUCTION LINE APPROACH ON SITE CREATE TEAM FOR CORE TASKS

WALL STEEL
FORMWORK
SLAB STEEL
CONCRETE POURING





#### **TEAM 1 - WALL STEEL