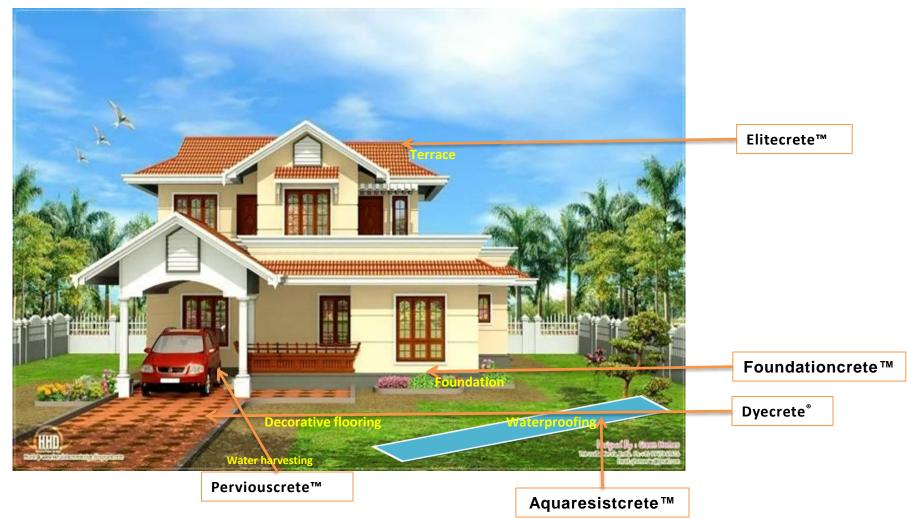

# **QCI** certification

"Complete quality checks translating into enhanced customer trust"

| Aquaresistcrete™ | A | q | Jar | esi | isto | cre | te™ |
|------------------|---|---|-----|-----|------|-----|-----|
|------------------|---|---|-----|-----|------|-----|-----|

It is an exclusive waterproofing concrete. It contains a specially formulated admixture that makes it "Water Tight".

### Dyecrete®

It comprises an eye-catching array of concrete that are suitable for a wide variety of architectural & decorative applications.

#### Elitecrete™

It is a light weight concrete with densities varying from 800 to 1800 kg/m  $^3$  .

### **Foundationcrete**<sup>™</sup>

It is a special concrete that makes foundation stronger and durable. It is characterized by high performance & high durability acquired through higher than normal replacements of OPC with PFA and/or GGBS.

#### Perviouscrete™

It is a special category of <sup>1.</sup> modified concrete that permits rainwater runoff to <sup>2.</sup> percolate through it rather than flood surrounding areas <sup>3.</sup> or storm water drains.