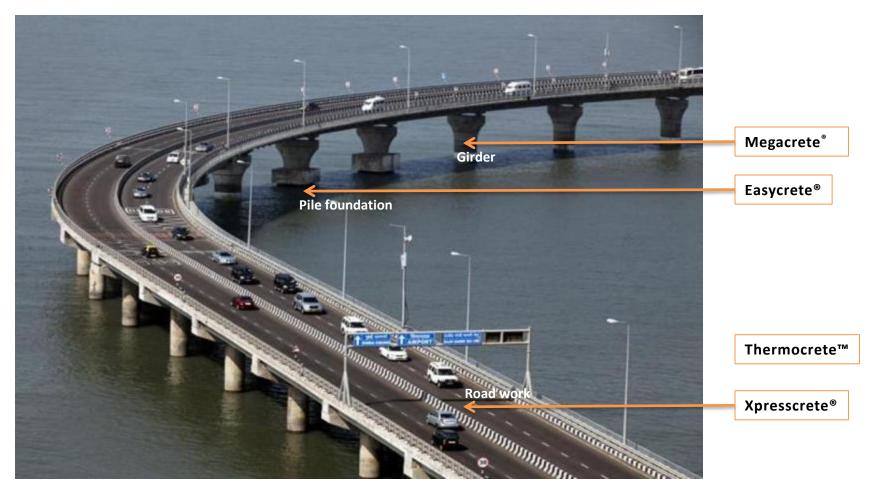

# Easycrete®

Its unique free flow ability enables it to easily spread and fill every nook & corner of the formwork. It has high resistance to segregation.

# Application

- In RCC Members with heavy and congested reinforcement.
- RCC elements of intricate 2. & complicated shape and design.
- Retaining walls, raft,
  footing and pile foundations.

#### Advantages

- Better quality in terms of surface finish, no voids ,honeycombs etc.
  - Better mould ability
- Better progress & speedy construction

# Megacrete®

It enables designers to conjure high strength structural members with least possible dimensions.

### Application

- 1. RCC Columns and Beams in high rise buildings.
- 2. Columns, beams and girders for mega-urban infra projects.
- 3. Precast structural elements.

#### Advantages

- 1. Jumbo Strength and Dense Concrete.
- 2. Supports High-rise Construction.
- 3. Increased floor space availability.

Megacrete<sup>®</sup> Breaking the height barrier

### Thermocrete®

It is chilled concrete that responds to the technical requirements of concrete temperature.

#### Application

- Massive Raft Foundations 1. & Deep Beams.
- 2. Bridge Foundations & Piers.
- 3. Large Retaining Walls.

#### **Advantages**

- Controls the temperature differential between the core & surface of concrete.
- 2. Controls Early setting & Stiffening.
- 3. Reduces Plastic Shrinkage Cracks.

### Xpresscrete™

It is a range of Early-Strength concrete which speeds up construction by allowing subsequent activities to be taken up earlier.

# Application

- 1. Precast Beams & Panels.
- 2. Pavement & Trafficked Roads.
- 3. Concrete casting using Aluform systems.

# Advantages

- Increased productivity through quicker removal of formwork.
- 2. Accelerates Critical sections of Construction Process.
- 3. Structure can be put to intended use earlier.

Express Strength! Express Savings!!