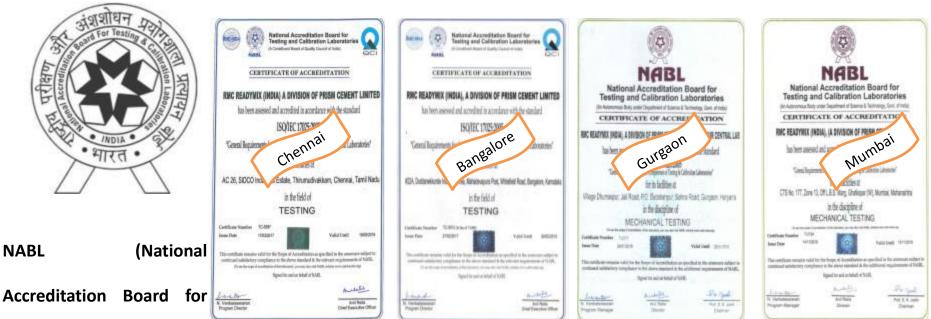

# **NABL** certification

Testing & Calibration

# Advantages:

Laboratories) accredited

our four labs

- 1. Increased confidence in Testing/ Calibration Reports issued by the laboratory.
- Savings in terms of time and money due to reduction or elimination of the need for re-testing of products.
- Enhanced customer confidence and satisfaction as they are well aware of the Quality Assurance System and the technical competence of the laboratories.
   *"Complete quality checks translating into enhanced customer trust"*

QCI (Quality Council of India) certified our 31 locations across India for adherence to quality in operations and processes of

**RMC** Plants.