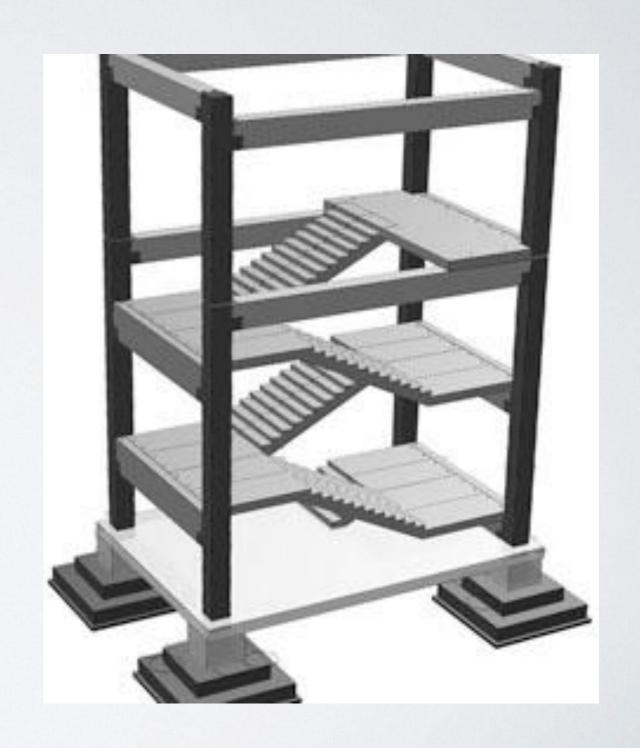

| Yes                                   | Yes      | Yes    | Yes     | Yes     | Yes       | Yes      | No       |
| academic     | Yes    | Yes       | No                                    | Yes      | Yes    | Yes     | No      | No        | Yes      | Yes      |
| student      | Intern | Intern    | Intern                                | Intern   | Intern | Intern  | Intern  | Intern    | Intern   | Yes      |
| investor     | No     | No        | No                                    | No       | No     | No      | Yes     | No        | No       | Yes      |
| supplier     | No     | No        | Yes                                   | No       | No     | No      | No      | No        | No       | No       |

 Wall Elements by Battery Moulds



Hollow Core
Slabs



Staircase



Manhole



## ROAD COMPONENTS

Crash Barriers



# ROAD COMPONENTS

Drains



## ROAD INFRASTRUCTURE

Bridge Components



## THANK YOU