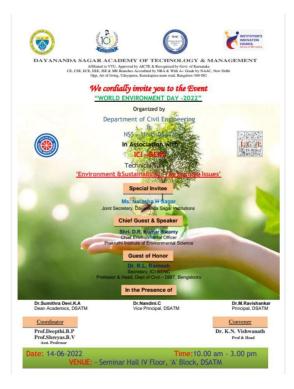

HOD, CED

Registrar

Asst. Professor, CED

Principal

ICI-Bengaluru Centre: program 59 In association with: Department of Civil Engineering, Don Bosco Insitute of Technology, Bengaluru "WORLD WATER DAY-2022" On 22nd March 2022, Tuesday at 10.00 AM