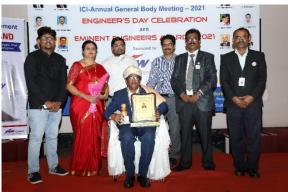

#### Engineer's Day Celebration 2021 (Eminent Engineers Awards Function)

#### (PRESS RELEASE) Engineer's Day Celebration 2021

ಬೆಂಗಳೂರಿನ ಸೆಂಚುರಿ ಕ್ಲೆಬ್ ನಲ್ಲಿ, ಇಂಡಿಯನ್ ಕಾಂಕ್ರೀಟ್ ಇನ್ಸ್ಟ್ ಟ್ಯೂಟ್ (ಐಸಿಐ) ಎಂಜಿನಿಯರ್ ಗಳ ದಿನಾಚರಣೆ ಮತ್ತು ಐಸಿಐ ಜೆಎಸ್ಡೆಬ್ಲ್ಯು ಎಮಿನೆಂಟ್ ಎಂಜಿನಿಯರ್ ಅವಾರ್ಡ್ 2021 ಆಯೋಜಿಸಿ, ಉದ್ಯಮ ಕ್ಷೇತ್ರದಲ್ಲಿ ಅತ್ಯುತ್ತಮ ಕೊಡುಗೆಗಳನ್ನು ನೀಡಿದ 15 ಮಂದಿ ಅತ್ಯುತ್ತಮ ಎಂಜಿನಿಯರ್ ಗಳಿಗೆ ಪ್ರಶಸ್ತಿಗಳನ್ನು ನೀಡಿ ಗೌರವಿಸಲಾಯಿತು.

#### 17మంది ప్రతిభావంత ఇంజనీర్లకు పురస్కారాలు

బెంగళూరు, సెప్టెంబరు 16 (ఆంధ్రజ్యోతి): ఇండియన్ కాంక్రీట్ ఇన్స్టిట్యూట్ (ఐసీఐ) రాష్ట్రంలోని 17మంది ప్రతిభావంత ఇంజసీర్లకు జేఎస్డబ్లు ఎమినెంట్ ఇంజసీర్ అవార్తు 2021ను ప్రదానం చేసింది. బుధవారం రాత్రి జరిగిన కార్యక్రమంలో బెంగళూరు మెట్రో రైల్ కార్పొరేషన్ డిప్యూటీ బీఫ్ ఇంజసీర్ సైమన్ నిరంజన్ గిల్బర్డ్ ముఖ్యఅతిథిగా పాల్గొన్నారు. ఐసీఐ ఛైర్మన్ డాక్టర్ మంజునాభ ఎల్ఆర్ అధ్యక్రతన కార్యక్రమం జరిగింది. ఇంజసీర్లకు దేశంలో గుర్తింపు తెచ్చింది సర్ మోక్షగుండం విశ్వేశ్వరయ్య అంటూ మైమన్ నిరంజన్ అభిప్రాయపడ్డారు. ఇంజసీర్ల ఆలోచన నాణ్యత, పటిష్టం, సరికొత్త విధానం అనేలా ఉండాలని సూచించారు. వీ గోపాల్, శ్రీనివాసరెడ్డి, ఏఎం సుబమణ్యస్వామి, డీఎన్ రెడ్డి, సైమన్ నిరంజన్ గిల్బర్డ్, రేణుకా ప్రసన్ను, జగదీశ్ కే హల్యాల్, వామదేవ్, బీఏ మధుకర్, పీఎస్ రాజగోపాలన్, నాగరాజ్ కెలాడీ, కౌశిక, విశ్వనాథ్, సన్ప బిట్లయ్య, గరీశ్ల కు వివిధ కేటగిరీలకింద సత్యరించారు. ఐసీఐ సెక్రటరీ ఆర్ఎల్ రమేశ్తోపాటు కార్యవర్గ సభ్యులు పాల్గొన్నారు.

ಇಂಡಿಯನ್ ಕಾಂಕ್ರೀಟ್ ಇನ್ ಸ್ಟಿಟ್ಮೂಟ್ ವತಿಯಿಂದ ಎಂಜಿನಿಯರಗಳ ದಿನಾಚರಣೆ ಆಚರಿಸಲಾಯಿತು. ಈ ಸಂದರ್ಭದಲ್ಲಿ ಕಾಂಕ್ರೀಟ್ ಸಂಶೋಧನೆ ಹಾಗೂ ಅಭಿವೃದ್ದಿಗೆ ವಿಶೇಷ ಕೊಡುಗೆ ನೀಡುತ್ತಿರುವ 15 ಇಂಜಿನಿಯರ್ಗಳನ್ನು ಸನ್ಮಾನಿಸಲಾಯಿತು.

పురస్కారాలతో ఇంజనీర్లు, తదితరులు