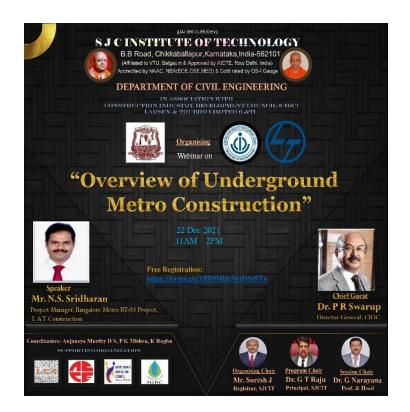

#### **ICI-Bengaluru Centre: Webinar Series 47**

In association with: Department of Civil Engineering, SJC Institute of Technology, Chickkaballapur - CIDC "Overview of Underground Metro Construction" Speaker: Mr. N.S. Sridharan,

Project Manager, Bangalore Metro RT-03 Project, L & T Construction. On 22nd

December 2021, Wednesday 11.30 am WebEx meeting: no of attendees – 150