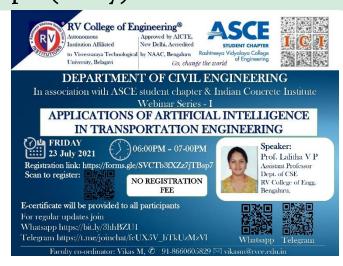

Zoom meeting link: <u>https://us02web.zoom.us/meeting/register/tZUvde2hrDkrHdBHj8SW33TuNLiINKTdPImZ</u>

In association with: Department of Civil Engineering, R.V. College of Engineering, Bengaluru (RVCE-webinar-4) "Applications of Artificial Intelligence in Transportation Engineering" Speaker: Prof. Lalitha V P, Asst. Professor, Dept. of CSE, RV College of Engineering. On 23rd July, 2021 6:00 pm (Friday) India - WebEx meeting: no of attendees – 250