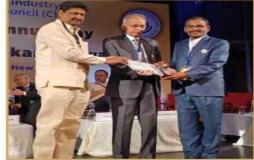

#### ICI – Bengaluru Centre, Karnataka - Best Centre Award 2020 16TH AWARDS OUT OF 28TH

#### ICI-BENGALURU CENTRE – AWARDED

#### 13th CIDC Vishwakarma Awards 2022

Day Ceremony held on 8th April 2022 at Stein Auditorium, India Habitat Centre, New Delhi

Indian Concrete Institute Bengaluru Centre, Karnataka

13th CIDC Vishwakarma Awards 2022 8th April 2022 - New Delhi