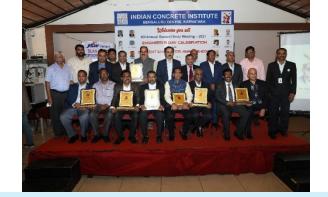

#### Engineer's Day Celebration 2021 (Eminent Engineers Awards Function)

#### (PRESS RELEASE) Engineer's Day Celebration 2021

ಬೆಂಗಳೂರಿನ ಸೆಂಚುರಿ ಕ್ಲೆಬ್ ನಲ್ಲಿ, ಇಂಡಿಯನ್ ಕಾಂಕ್ರೀಟ್ ಇನ್ಸ್ಟ್ ಟ್ಯೂಟ್ (ಐಸಿಐ) ಎಂಜಿನಿಯರ್ ಗಳ ದಿನಾಚರಣೆ ಮತ್ತು ಐಸಿಐ ಜೆಎಸ್ಡೆಬ್ಲ್ಯು ಎಮಿನೆಂಟ್ ಎಂಜಿನಿಯರ್ ಅವಾರ್ಡ್ 2021 ಆಯೋಜಿಸಿ, ಉದ್ಯಮ ಕ್ಷೇತ್ರದಲ್ಲಿ ಅತ್ಯುತ್ತಮ ಕೊಡುಗೆಗಳನ್ನು ನೀಡಿದ 15 ಮಂದಿ ಅತ್ಯುತ್ತಮ ಎಂಜಿನಿಯರ್ ಗಳಿಗೆ ಪ್ರಶಸ್ತಿಗಳನ್ನು ನೀಡಿ ಗೌರವಿಸಲಾಯಿತು.

#### 17మంది ప్రతిభావంత ఇంజనీర్లకు పురస్కారాలు

బెంగళూరు, సెప్టెంబరు 16 (ఆంధ్రజ్యోతి): ఇండియన్ కాంక్రీట్ ఇన్స్టిట్యూట్ (ఐసీఐ) రాష్ట్రంలోని 17మంది ప్రతిభావంత ఇంజసీర్లకు జేఎస్డబ్లు ఎమినెంట్ ఇంజసీర్ అవార్తు 2021ను ప్రదానం చేసింది. బుధవారం రాత్రి జరిగిన కార్యక్రమంలో బెంగళూరు మెట్రో రైల్ కార్పొరేషన్ డిప్యూటీ బీఫ్ ఇంజసీర్ సైమన్ నిరంజన్ గిల్బర్డ్ ముఖ్యఅతిథిగా పాల్గొన్నారు. ఐసీఐ ఛైర్మన్ డాక్టర్ మంజునాభ ఎల్ఆర్ అధ్యక్రతన కార్యక్రమం జరిగింది. ఇంజసీర్లకు దేశంలో గుర్తింపు తెచ్చింది సర్ మోక్షగుండం విశ్వేశ్వరయ్య అంటూ మైమన్ నిరంజన్ అభిప్రాయపడ్డారు. ఇంజసీర్ల ఆలోచన నాణ్యత, పటిష్టం, సరికొత్త విధానం అనేలా ఉండాలని సూచించారు. వీ గోపాల్, శ్రీనివాసరెడ్డి, ఏఎం సుబమణ్యస్వామి, డీఎన్ రెడ్డి, సైమన్ నిరంజన్ గిల్బర్డ్, రేణుకా ప్రసన్ను, జగదీశ్ కే హల్యాల్, వామదేవ్, బీఏ మధుకర్, పీఎస్ రాజగోపాలన్, నాగరాజ్ కెలాడీ, కౌశిక, విశ్వనాథ్, సన్ప బిట్లయ్య, గరీశ్ల కు వివిధ కేటగిరీలకింద సత్యరించారు. ఐసీఐ సెక్రటరీ ఆర్ఎల్ రమేశ్తోపాటు కార్యవర్గ సభ్యులు పాల్గొన్నారు.

ಇಂಡಿಯನ್ ಕಾಂಕ್ರೀಟ್ ಇನ್ ಸ್ಟಿಟ್ಮೂಟ್ ವತಿಯಿಂದ ಎಂಜಿನಿಯರಗಳ ದಿನಾಚರಣೆ ಆಚರಿಸಲಾಯಿತು. ಈ ಸಂದರ್ಭದಲ್ಲಿ ಕಾಂಕ್ರೀಟ್ ಸಂಶೋಧನೆ ಹಾಗೂ ಅಭಿವೃದ್ದಿಗೆ ವಿಶೇಷ ಕೊಡುಗೆ ನೀಡುತ್ತಿರುವ 15 ಇಂಜಿನಿಯರ್ಗಳನ್ನು ಸನ್ಮಾನಿಸಲಾಯಿತು.

పురస్కారాలతో ఇంజనీర్లు, తదితరులు