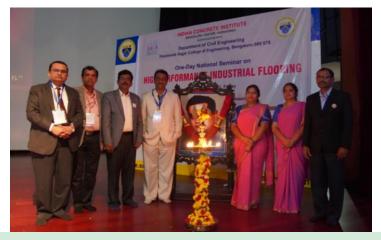

Association of Consulting Civil Engineers (I) Bangalore Centre In association with:

> **ICI-Bengaluru Centre: program (43)** Walkathon on 25-November-2021 at Bangalore

**ICI-Bengaluru Centre: One-Day National Seminar (progam-44)** In association with: Department of Civil Engineering, Dayananda Sagar College of Engineering, Bengaluru 560078 One-Day National Seminar On "High Performance Industrial Flooring" On 3rd December 2021 (Friday) – offline program at Seminar Hall, DSCE, Bengaluru

#### EMINENT SPEAKERS FOR ONE-DAY NATIONAL SEMINAR

Er. Ganesh Chaudhari, Director -FMG, Vice President (W) - ICI CO- Chairman - Technical Committee on Industrial Flooring

**Topic: Design methodologies for Slab** on grade applications.

Dr. Sunitha K Navar, Faculty at IIT Palakkad, Kerala.

Seminar - Chairman Er, Ravishankar M Managing Partner, Dura Materials and Services LLP Immd. Past Chairman, ICI – (BENC)

**Topic: Sustainability Factors of Resin Floor** Er. Supratim Sarkar (Product Segment Manager-Finishes), M/s. Fosroc Chemicals India) Pvt. Ltd.