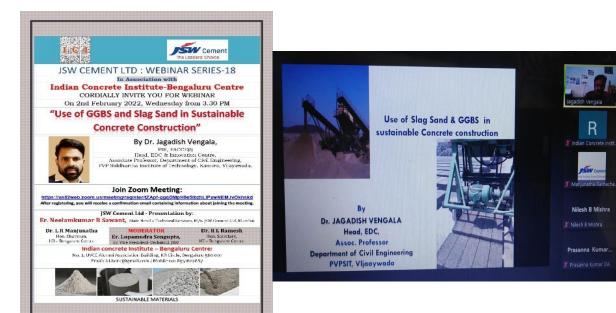

# ICI-Bengaluru Centre: Webinar Series (53)

In association with:

JSW CEMENT LTD - WEBINAR SERIES-18

"Use of GGBS and Slag Sand in Sustainable Concrete Construction" By Dr. Jagadish Vengala,

FIE, FACCE(I), Head, EDC & Innovation Centre, Associate Professor, Department of Civil Engineering, PVP Siddhartha Institute of Technology, Kanuru, Vijayawada.

On 2nd February 2022, Wednesday Zoom meeting: no of attendees – 98

**ICI-Bengaluru Centre: Webinar Series (54)** 

In association with: Department of Civil Engineering, SJB Institute of Technology, Bengaluru. "Introduction to HYSD bars and understand good and bad construction practices" By Speaker: Er. Anirudha Shah, AGM-TECHNICAL, SK STEEL TECH | India. On Monday, 7th February, 2022 at 3:00 PM India. Zoom meeting: no of attendees – 98