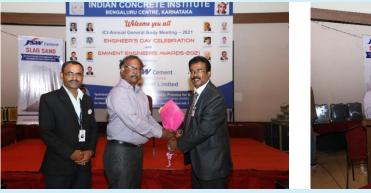

#### Engineer's Day Celebration 2021 (Eminent Engineers Awards Function)

#### (PRESS RELEASE) Engineer's Day Celebration 2021

ಬೆಂಗಳೂರಿನ ಸೆಂಚುರಿ ಕ್ಲೆಬ್ ನಲ್ಲಿ, ಇಂಡಿಯನ್ ಕಾಂಕ್ರೀಟ್ ಇನ್ಸ್ಟ್ ಟ್ಯೂಟ್ (ಐಸಿಐ) ಎಂಜಿನಿಯರ್ ಗಳ ದಿನಾಚರಣೆ ಮತ್ತು ಐಸಿಐ ಜೆಎಸ್ಡೆಬ್ಲ್ಯು ಎಮಿನೆಂಟ್ ಎಂಜಿನಿಯರ್ ಅವಾರ್ಡ್ 2021 ಆಯೋಜಿಸಿ, ಉದ್ಯಮ ಕ್ಷೇತ್ರದಲ್ಲಿ ಅತ್ಯುತ್ತಮ ಕೊಡುಗೆಗಳನ್ನು ನೀಡಿದ 15 ಮಂದಿ ಅತ್ಯುತ್ತಮ ಎಂಜಿನಿಯರ್ ಗಳಿಗೆ ಪ್ರಶಸ್ತಿಗಳನ್ನು ನೀಡಿ ಗೌರವಿಸಲಾಯಿತು.