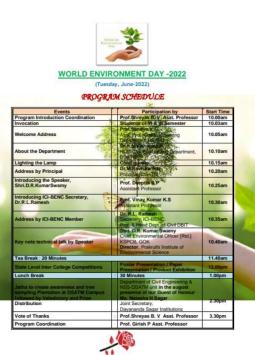

HOD, CED

Registrar

Asst. Professor, CED

Principal

ICI-Bengaluru Centre: program 59 In association with: Department of Civil Engineering, Don Bosco Insitute of Technology, Bengaluru "WORLD WATER DAY-2022" On 22nd March 2022, Tuesday at 10.00 AM