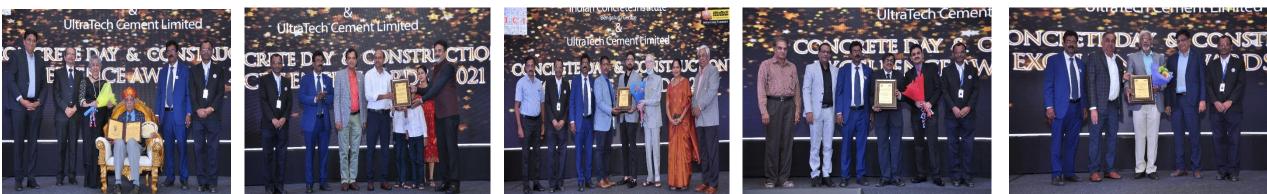

#### **CONCRETE DAY & CONSTRUCTION EXCELLENCE AWARDS 2020**

Monday, 25th February 2022: Venue: The Lalit Ashok Hotel, Bengaluru at 6.30 pm

More than 500 people from Construction Industry, Builders, Consulting Engineers, Architects, Academicians, Researchers, members of ICI, and students attended this mega event. Dr. C. S. Viswanatha, 7th Memorial lecture 2021 on "Relevance of concrete cubes & NDT in estimating insitu strength of concrete"– was delivered by Er. Ujwal Kunte, which left the audience mesmerized.