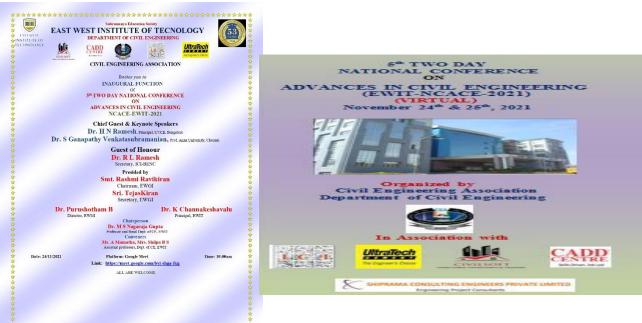

ICI-Bengaluru Centre: Webinar Series 42 Department of Civil Engineering, East West Institute of Technology, Bengaluru 5th TWO DAY - NATIONAL CONFERENCE "ADVANCES IN CIVIL ENGINEERING" (EWIT-NCACE-2021) - (VIRTUAL) November 24th & 25th, 2021