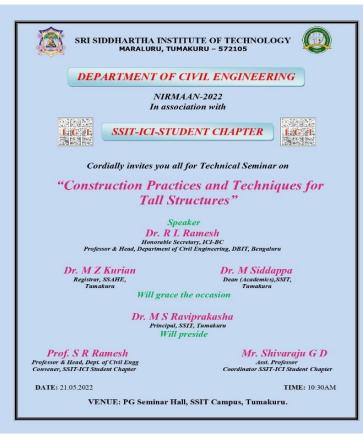

#### **ICI-SSIT Technical Talk: program 09**

In association with: Department of Civil Engineering, SRI SIDDHARTHA INSTITUTE OF TECHNOLOGY, MARALURU, TUMAKURU

Technical Seminar on

"Construction Practices and Techniques for Tall Structures" Speaker by: Dr. R L Ramesh, Honorable Secretary, ICI-Bengaluru On 21st May 2022, Saturday 10.00 am