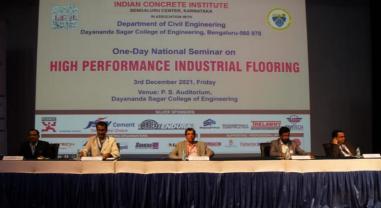

Association of Consulting Civil Engineers (I) Bangalore Centre In association with:

> **ICI-Bengaluru Centre: program (43)** Walkathon on 25-November-2021 at Bangalore

**ICI-Bengaluru Centre: One-Day National Seminar (progam-44)** In association with: Department of Civil Engineering, Dayananda Sagar College of Engineering, Bengaluru 560078 One-Day National Seminar On "High Performance Industrial Flooring" On 3rd December 2021 (Friday) – offline program at Seminar Hall, DSCE, Bengaluru

#### EMINENT SPEAKERS FOR ONE-DAY NATIONAL SEMINAR

Er. Ganesh Chaudhari, Director -FMG, Vice President (W) - ICI CO- Chairman - Technical Committee on Industrial Flooring

**Topic: Design methodologies for Slab** on grade applications.

Dr. Sunitha K Navar, Faculty at IIT Palakkad, Kerala.

Seminar - Chairman Er, Ravishankar M Managing Partner, Dura Materials and Services LLP Immd. Past Chairman, ICI – (BENC)

**Topic: Sustainability Factors of Resin Floor** Er. Supratim Sarkar (Product Segment Manager-Finishes), M/s. Fosroc Chemicals India) Pvt. Ltd.