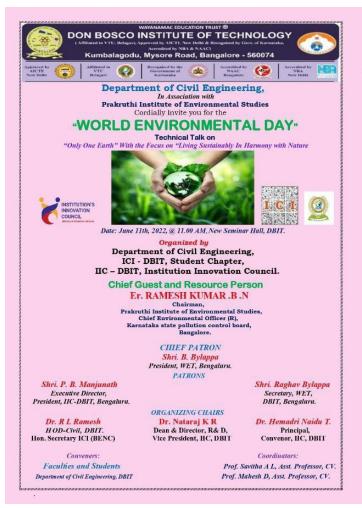

uru Technical Talk on "Art of understanding drawings"

Speaker: Mr. K N Keshava Prasad, Founder, "SHILPA SHRUNGAR" Consultant Architect, Bengaluru, Karnataka. On 6th June 2022, Monday





**ICI-JIT Bengaluru Centre: program 16** 

In association with: Department of Civil Engineering,

BMS College of Engineering, Bengaluru



# **One-Day National Seminar**

"ROLE OF CHEMICAL AND MINERAL ADMIXTURE IN PRODUCING DURABLE CONCRETE"

On 10th June 2022, Friday 9.30 AM



**ALL ARE WELCOME** 









**Eminent Speakers** 





#### **ICI-Bengaluru Centre: program 17**

In association with: Department of Civil Engineering, Don Bosco Institute of Technology, Bengaluru. WORLD ENVIRONMENT DAY

Only One Earth-With focus on "Living Sustainability in Harmony with Nature" On IIth June, 2022 at II.00 AM



#### ALL ARE WELCOME **HOD, Staff & Students** "WORLD ENVIRONMENTAL DAY" "Only One Earth" With the Focus on "Living Sustainably In Harmony with Nature" On Saturday, 11th June 2022 at 11.00 AM. Venue: New Seminar Hall, Don Bosco Institute of Technology, Kumbalgodu, Bangalore. PROGRAM SCHEDULE Duration Timings **Details of Program** SL No. Naada Geethe 10 min 11.00 am to 11.10 am 10 min 11.10 am to 11.20 am Invocation Welcome speech 10 min 11.20 am to 11.30 am 10 min 11.30 am to 11.40 am Lighting of lamp by Dignitaries 15 min 11.40 am to 11.55 pm Address by the Principal 10 min 11.55 pm to 12.10 pm Introduction of Chief Guest Speech by Chief Guest 12.10 pm to 12.30 pm 20 min 12.30 pm to 12.40 pm Felicitation to Chief Guest 10 min Vote of thanks 10 min 12.40 pm to 12.50 pm 12.50 pm to 01.00