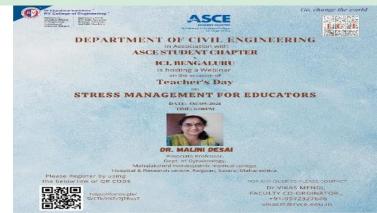

#### In association with: Department of Civil Engineering, R.V. College of Engineering, Bengaluru (RVCE-webinar-7) "Stress Management for Educators" by Dr. Malini Desai,

Associate Professor, Dept. of Gynaecology, Mahalakshmi homeopathic medical college, Hospital & Research centre, Raigoan, Satara, Maharashtra. On 6th September, 2021 6:00 pm (Monday) India - WebEx meeting: no of attendees – 250