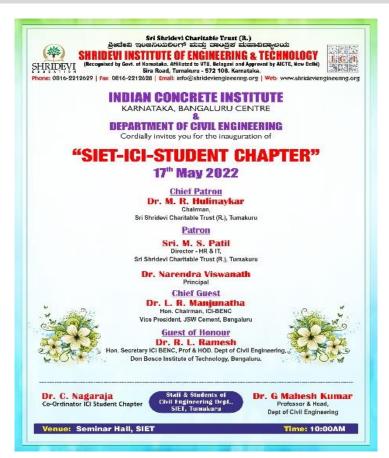

#### **ICI-SIET Student Chapter Inauguration: program 03**

Department of Civil Engineering, Shridevi Institute of Engineering And Technology, Tumakuru Technical Talk on "Sustainable Materials in Concrete" by Dr. L R Manjunatha Technical Talk on "Construction of High Rise Buildings using Precast Technology" by Dr. R L Ramesh, On 17th May 2022, Tuesday 10.00 am, at Seminar Hall, SIET, Tumakuru