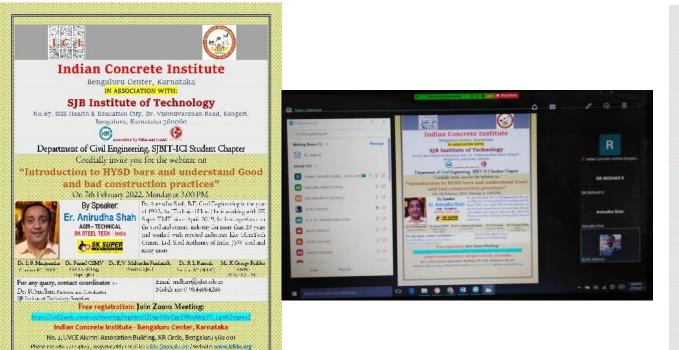

**ICI-Bengaluru Centre: Webinar Series (52)** 

In association with: Department of Civil Engineering, Maharaja Institute of Technology Mysore, Mandya "Introduction to HYSD bars and understand good and

#### bad construction practices"

By Speaker: Er. Anirudha Shah, AGM – TECHNICAL, SK STEEL TECH | India. On Thursday, 20th January, 2022 India. Zoom meeting: no of attendees – 98

On 2nd February 2022, Wednesday Zoom meeting: no of attendees – 98

**ICI-Bengaluru Centre: Webinar Series (54)** 

In association with: Department of Civil Engineering, SJB Institute of Technology, Bengaluru. "Introduction to HYSD bars and understand good and bad construction practices" By Speaker: Er. Anirudha Shah, AGM-TECHNICAL, SK STEEL TECH | India. On Monday, 7th February, 2022 at 3:00 PM India. Zoom meeting: no of attendees – 98