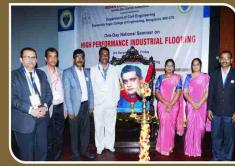

Association of Consulting Civil Engineers (I) Bangalore Centre In association with:

> **ICI-Bengaluru Centre: program (43)** Walkathon on 25-November-2021 at Bangalore

**ICI-Bengaluru Centre: One-Day National Seminar (progam-44)** In association with: Department of Civil Engineering, Dayananda Sagar College of Engineering, Bengaluru 560078 One-Day National Seminar On "High Performance Industrial Flooring" On 3rd December 2021 (Friday) – offline program at Seminar Hall, DSCE, Bengaluru

#### EMINENT SPEAKERS FOR ONE-DAY NATIONAL SEMINAR

Er. Ganesh Chaudhari, Director -FMG, Vice President (W) - ICI CO- Chairman - Technical Committee on Industrial Flooring

**Topic: Design methodologies for Slab** on grade applications.

Dr. Sunitha K Navar, Faculty at IIT Palakkad, Kerala.

Seminar - Chairman Er, Ravishankar M Managing Partner, Dura Materials and Services LLP Immd. Past Chairman, ICI – (BENC)

**Topic: Sustainability Factors of Resin Floor** Er. Supratim Sarkar (Product Segment Manager-Finishes), M/s. Fosroc Chemicals India) Pvt. Ltd.