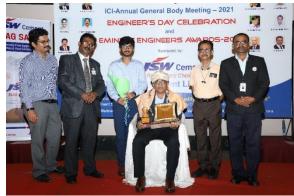

#### **ICI-Bengaluru Centre: Program- 35**

ICI-(BENC) Annual General Body Meeting 2021 and Engineer's Day Celebration (Eminent Engineers Award Function)

### Technical lecture on: "Implementation of Quality Process for Bangalore Metro"

By Eminent Speaker: Er. Simon Niranjan Gilbert, Dy Chief Engineer (Quality), BMRCL, Bengaluru.

On Wednesday, 15th September 2021 at 5.30 pm. Venue: Wadiyar hall, Century Club, Bengaluru-01. no of attendees – 120 Sponsored by: JSW Cement Limited, Bengaluru

#### Engineer's Day Celebration 2021 (Eminent Engineers Awards Function)