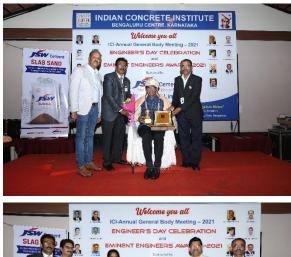

#### Engineer's Day Celebration 2021 (Eminent Engineers Awards Function)

#### (PRESS RELEASE) Engineer's Day Celebration 2021

ಬೆಂಗಳೂರಿನ ಸೆಂಚುರಿ ಕ್ಲೆಬ್ ನಲ್ಲಿ, ಇಂಡಿಯನ್ ಕಾಂಕ್ರೀಟ್ ಇನ್ಸ್ಟ್ ಟ್ಯೂಟ್ (ಐಸಿಐ) ಎಂಜಿನಿಯರ್ ಗಳ ದಿನಾಚರಣೆ ಮತ್ತು ಐಸಿಐ ಜೆಎಸ್ಡೆಬ್ಲ್ಯು ಎಮಿನೆಂಟ್ ಎಂಜಿನಿಯರ್ ಅವಾರ್ಡ್ 2021 ಆಯೋಜಿಸಿ, ಉದ್ಯಮ ಕ್ಷೇತ್ರದಲ್ಲಿ ಅತ್ಯುತ್ತಮ ಕೊಡುಗೆಗಳನ್ನು ನೀಡಿದ 15 ಮಂದಿ ಅತ್ಯುತ್ತಮ ಎಂಜಿನಿಯರ್ ಗಳಿಗೆ ಪ್ರಶಸ್ತಿಗಳನ್ನು ನೀಡಿ ಗೌರವಿಸಲಾಯಿತು.

#### 17మంది ప్రతిభావంత ఇంజనీర్లకు పురస్కారాలు

బెంగళూరు, సెప్టెంబరు 16 (ఆంధ్రజ్యోతి): ఇండియన్ కాంక్రీట్ ఇన్స్టిట్యూట్ (ఐసీఐ) రాష్ట్రంలోని 17మంది ప్రతిభావంత ఇంజసీర్లకు జేఎస్డబ్లు ఎమినెంట్ ఇంజసీర్ అవార్తు 2021ను ప్రదానం చేసింది. బుధవారం రాత్రి జరిగిన కార్యక్రమంలో బెంగళూరు మెట్రో రైల్ కార్పొరేషన్ డిప్యూటీ బీఫ్ ఇంజసీర్ సైమన్ నిరంజన్ గిల్బర్డ్ ముఖ్యఅతిథిగా పాల్గొన్నారు. ఐసీఐ ఛైర్మన్ డాక్టర్ మంజునాభ ఎల్ఆర్ అధ్యక్రతన కార్యక్రమం జరిగింది. ఇంజసీర్లకు దేశంలో గుర్తింపు తెచ్చింది సర్ మోక్షగుండం విశ్వేశ్వరయ్య అంటూ మైమన్ నిరంజన్ అభిప్రాయపడ్డారు. ఇంజసీర్ల ఆలోచన నాణ్యత, పటిష్టం, సరికొత్త విధానం అనేలా ఉండాలని సూచించారు. వీ గోపాల్, శ్రీనివాసరెడ్డి, ఏఎం సుబమణ్యస్వామి, డీఎన్ రెడ్డి, సైమన్ నిరంజన్ గిల్బర్డ్, రేణుకా ప్రసన్ను, జగదీశ్ కే హల్యాల్, వామదేవ్, బీఏ మధుకర్, పీఎస్ రాజగోపాలన్, నాగరాజ్ కెలాడీ, కౌశిక, విశ్వనాథ్, సన్ప బిట్లయ్య, గరీశ్ల కు వివిధ కేటగిరీలకింద సత్యరించారు. ఐసీఐ సెక్రటరీ ఆర్ఎల్ రమేశ్తోపాటు కార్యవర్గ సభ్యులు పాల్గొన్నారు.