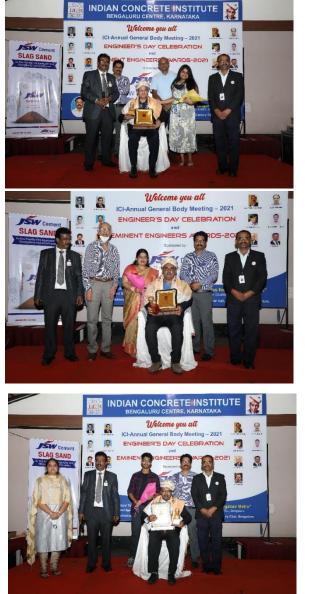

#### Engineer's Day Celebration 2021 (Eminent Engineers Awards Function)

#### (PRESS RELEASE) Engineer's Day Celebration 2021

ಬೆಂಗಳೂರಿನ ಸೆಂಚುರಿ ಕ್ಲೆಬ್ ನಲ್ಲಿ, ಇಂಡಿಯನ್ ಕಾಂಕ್ರೀಟ್ ಇನ್ಸ್ಟ್ ಟ್ಯೂಟ್ (ಐಸಿಐ) ಎಂಜಿನಿಯರ್ ಗಳ ದಿನಾಚರಣೆ ಮತ್ತು ಐಸಿಐ ಜೆಎಸ್ಡೆಬ್ಲ್ಯು ಎಮಿನೆಂಟ್ ಎಂಜಿನಿಯರ್ ಅವಾರ್ಡ್ 2021 ಆಯೋಜಿಸಿ, ಉದ್ಯಮ ಕ್ಷೇತ್ರದಲ್ಲಿ ಅತ್ಯುತ್ತಮ ಕೊಡುಗೆಗಳನ್ನು ನೀಡಿದ 15 ಮಂದಿ ಅತ್ಯುತ್ತಮ ಎಂಜಿನಿಯರ್ ಗಳಿಗೆ ಪ್ರಶಸ್ತಿಗಳನ್ನು ನೀಡಿ ಗೌರವಿಸಲಾಯಿತು.

#### 17మంది ప్రతిభావంత ఇంజనీర్లకు పురస్కారాలు

బెంగళూరు, సెప్టెంబరు 16 (ఆంధ్రజ్యోతి): ఇండియన్ కాంక్రీట్ ఇన్స్టిట్యూట్ (ఐసీఐ) రాష్ట్రంలోని 17మంది ప్రతిభావంత ఇంజసీర్లకు జేఎస్డబ్లు ఎమినెంట్ ఇంజసీర్ అవార్తు 2021ను ప్రదానం చేసింది. బుధవారం రాత్రి జరిగిన కార్యక్రమంలో బెంగళూరు మెట్రో రైల్ కార్పొరేషన్ డిప్యూటీ బీఫ్ ఇంజసీర్ సైమన్ నిరంజన్ గిల్బర్డ్ ముఖ్యఅతిథిగా పాల్గొన్నారు. ఐసీఐ ఛైర్మన్ డాక్టర్ మంజునాభ ఎల్ఆర్ అధ్యక్రతన కార్యక్రమం జరిగింది. ఇంజసీర్లకు దేశంలో గుర్తింపు తెచ్చింది సర్ మోక్షగుండం విశ్వేశ్వరయ్య అంటూ మైమన్ నిరంజన్ అభిప్రాయపడ్డారు. ఇంజసీర్ల ఆలోచన నాణ్యత, పటిష్టం, సరికొత్త విధానం అనేలా ఉండాలని సూచించారు. వీ గోపాల్, శ్రీనివాసరెడ్డి, ఏఎం సుబమణ్యస్వామి, డీఎన్ రెడ్డి, సైమన్ నిరంజన్ గిల్బర్డ్, రేణుకా ప్రసన్ను, జగదీశ్ కే హల్యాల్, వామదేవ్, బీఏ మధుకర్, పీఎస్ రాజగోపాలన్, నాగరాజ్ కెలాడీ, కౌశిక, విశ్వనాథ్, సన్ప బిట్లయ్య, గరీశ్ల కు వివిధ కేటగిరీలకింద సత్యరించారు. ఐసీఐ సెక్రటరీ ఆర్ఎల్ రమేశ్తోపాటు కార్యవర్గ సభ్యులు పాల్గొన్నారు.

ಇಂಡಿಯನ್ ಕಾಂಕ್ರೀಟ್ ಇನ್ ಸ್ಟಿಟ್ಮೂಟ್ ವತಿಯಿಂದ ಎಂಜಿನಿಯರಗಳ ದಿನಾಚರಣೆ ಆಚರಿಸಲಾಯಿತು. ಈ ಸಂದರ್ಭದಲ್ಲಿ ಕಾಂಕ್ರೀಟ್ ಸಂಶೋಧನೆ ಹಾಗೂ ಅಭಿವೃದ್ದಿಗೆ ವಿಶೇಷ ಕೊಡುಗೆ ನೀಡುತ್ತಿರುವ 15 ಇಂಜಿನಿಯರ್ಗಳನ್ನು ಸನ್ಮಾನಿಸಲಾಯಿತು.

పురస్కారాలతో ఇంజనీర్లు, తదితరులు