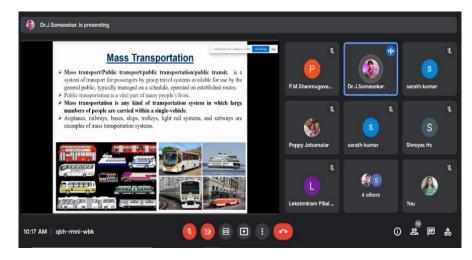

#### **ICI-Bengaluru Centre: program 08**

In association with: Department of Civil Engineering, Gopalan College of Engineering and Management, Bengaluru Faculty Development Program on "Artificial Intelligence (AI) in Mass Transportation" On 21st May 2022, Saturday 10.00 am