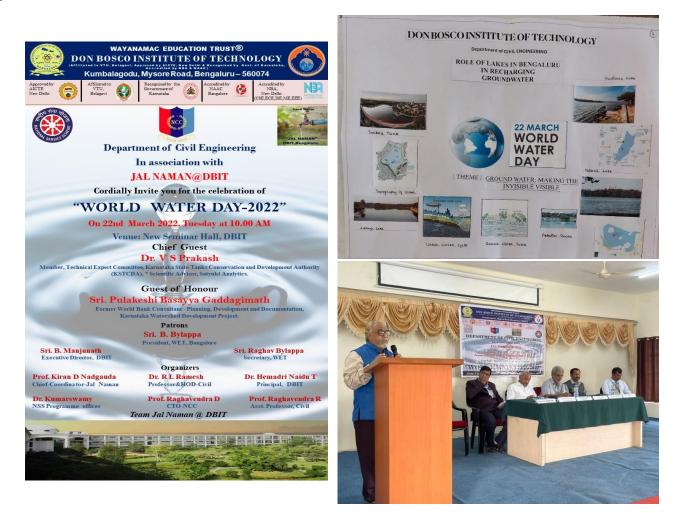

HOD, CED

Registrar

Asst. Professor, CED

Principal

ICI-Bengaluru Centre: program 59 In association with: Department of Civil Engineering, Don Bosco Insitute of Technology, Bengaluru "WORLD WATER DAY-2022" On 22nd March 2022, Tuesday at 10.00 AM