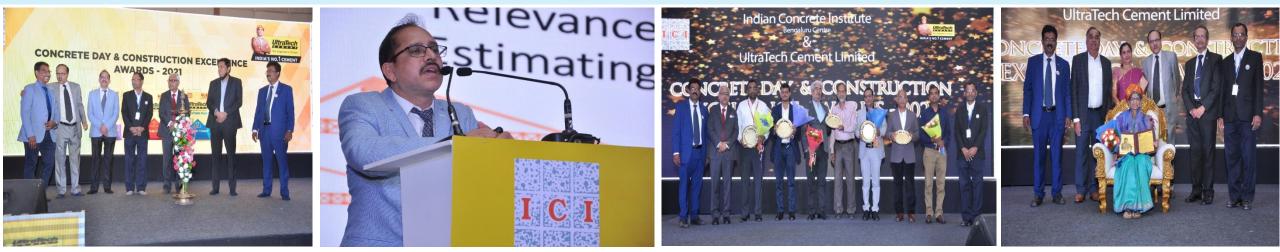

#### **CONCRETE DAY & CONSTRUCTION EXCELLENCE AWARDS 2020**

Monday, 25th February 2022: Venue: The Lalit Ashok Hotel, Bengaluru at 6.30 pm

More than 500 people from Construction Industry, Builders, Consulting Engineers, Architects, Academicians, Researchers, members of ICI, and students attended this mega event. Dr. C. S. Viswanatha, 7th Memorial lecture 2021 on "Relevance of concrete cubes & NDT in estimating insitu strength of concrete"– was delivered by Er. Ujwal Kunte, which left the audience mesmerized.