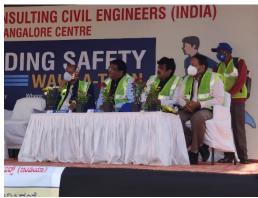

Association of Consulting Civil Engineers (I) Bangalore Centre In association with:

> **ICI-Bengaluru Centre: program (43)** Walkathon on 25-November-2021 at Bangalore

**ICI-Bengaluru Centre: One-Day National Seminar (progam-44)** In association with: Department of Civil Engineering, Dayananda Sagar College of Engineering, Bengaluru 560078 One-Day National Seminar On "High Performance Industrial Flooring" On 3rd December 2021 (Friday) – offline program at Seminar Hall, DSCE, Bengaluru