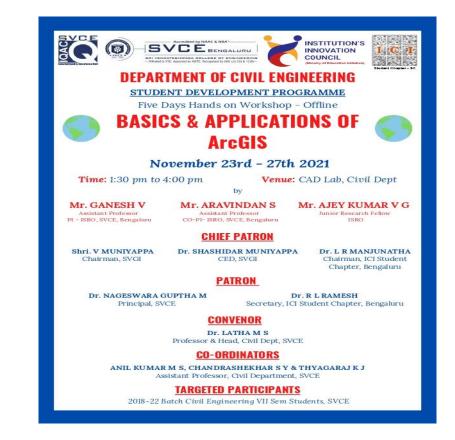

#### **ICI-Bengaluru Centre: SVCE Workshop 41**

Department of Civil Engineering, Sri Venkateshwara College of Engineering, Bengaluru **Five-day Hands on Workshop "BASICS & APPLICATIONS OF ArcGIS" STUDENT DEVELOPMENT PROGRAMME November 23rd - 27th 2021,** Venue: CAD Lab, Civil Dept, SVCE