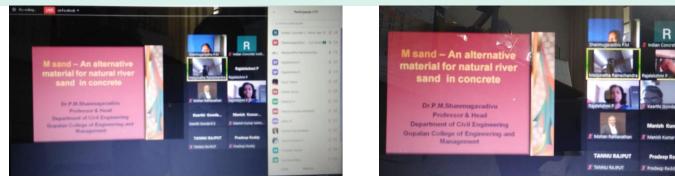

#### **ICI-Bengaluru Centre: Webinar Series 36**

In association with: Department of Civil Engineering, Gopalan College of Engineering, Bengaluru **"M SAND - AN ALTERNATIVE FOR NATURAL RIVER SAND IN CONCRETE" Speaker: Dr. P M Shanmugavadivu,** Associate Professor, Department of Civil Engineering, Gopalan College of Engineering, Bengaluru **On 24th September, 2021 II:00 am (Friday) India -** Zoom meeting: no of attendees – 47