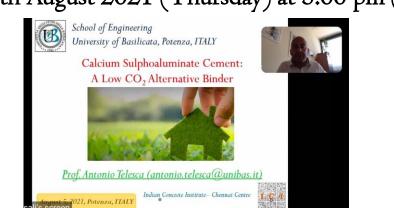

## "CALCIUM SULPHOALUMINATE CEMENT: A LOW CO2 ALTERNATIVE BINDER"

Speaker: Dr. Antonio Telesca, Associate Professor, Dept. of Materials Science & technology, School of Engineering, University of Basilicata, Italy. On 5th August 2021 (Thursday) at 3.00 pm (IST) Zoom meeting: no of attendees – 205