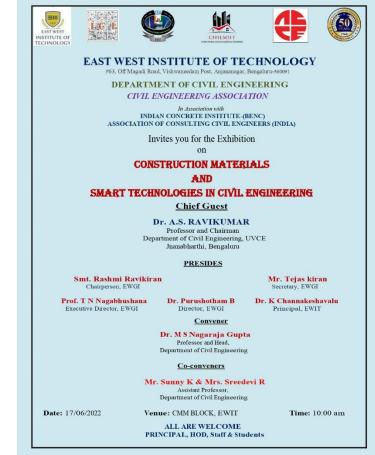

ICI-Bengaluru Centre: Webinar Series 42 Department of Civil Engineering, East West Institute of Technology, Bengaluru 5th TWO DAY - NATIONAL CONFERENCE "ADVANCES IN CIVIL ENGINEERING" (EWIT-NCACE-2021) - (VIRTUAL) November 24th & 25th, 2021