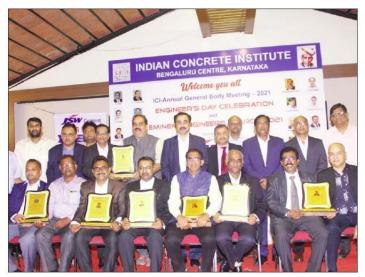

#### **ICI-Bengaluru Centre: Program- 35**

ICI-(BENC) Annual General Body Meeting 2021 and Engineer's Day Celebration (Eminent Engineers Award Function)

#### Engineer's Day Celebration 2021 (Eminent Engineers Awards Function)

#### (PRESS RELEASE) Engineer's Day Celebration 2021

ಬೆಂಗಳೂರಿನ ಸೆಂಚುರಿ ಕ್ಲೆಬ್ ನಲ್ಲಿ, ಇಂಡಿಯನ್ ಕಾಂಕ್ರೀಟ್ ಇನ್ಸ್ಟ್ ಟ್ಯೂಟ್ (ಐಸಿಐ) ಎಂಜಿನಿಯರ್ ಗಳ ದಿನಾಚರಣೆ ಮತ್ತು ಐಸಿಐ ಜೆಎಸ್ಡೆಬ್ಲ್ಯು ಎಮಿನೆಂಟ್ ಎಂಜಿನಿಯರ್ ಅವಾರ್ಡ್ 2021 ಆಯೋಜಿಸಿ, ಉದ್ಯಮ ಕ್ಷೇತ್ರದಲ್ಲಿ ಅತ್ಯುತ್ತಮ ಕೊಡುಗೆಗಳನ್ನು ನೀಡಿದ 15 ಮಂದಿ ಅತ್ಯುತ್ತಮ ಎಂಜಿನಿಯರ್ ಗಳಿಗೆ ಪ್ರಶಸ್ತಿಗಳನ್ನು ನೀಡಿ ಗೌರವಿಸಲಾಯಿತು.