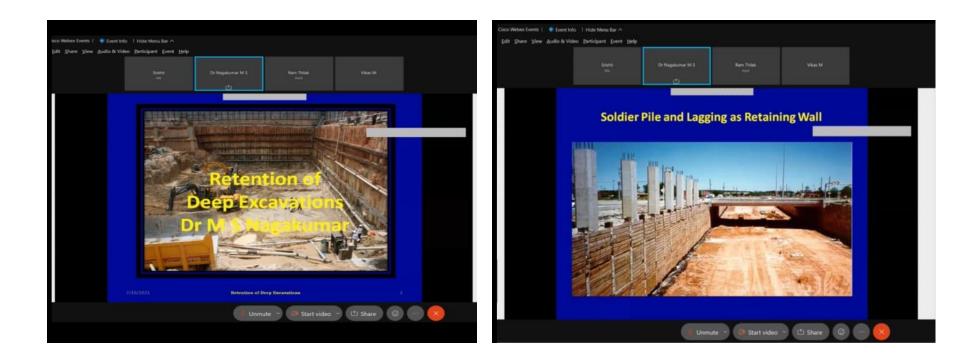

In association with: Department of Civil Engineering, R.V. College of Engineering, Bengaluru (RVCE-webinar-3) "Retention of Deep Excavations: Theory and Practice" Dr. M S Nagakumar,

Professor, Dept. of Civil Engg., RV College of Engineering, Bengaluru On 16th July, 2021 6:00 pm (Friday) India - WebEx meeting: no of attendees – 256