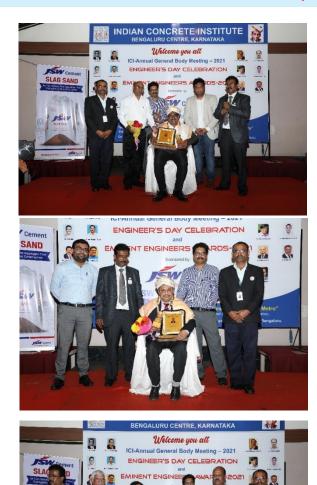

#### Engineer's Day Celebration 2021 (Eminent Engineers Awards Function)

#### (PRESS RELEASE) Engineer's Day Celebration 2021

ಬೆಂಗಳೂರಿನ ಸೆಂಚುರಿ ಕ್ಲೆಬ್ ನಲ್ಲಿ, ಇಂಡಿಯನ್ ಕಾಂಕ್ರೀಟ್ ಇನ್ಸ್ಟ್ ಟ್ಯೂಟ್ (ಐಸಿಐ) ಎಂಜಿನಿಯರ್ ಗಳ ದಿನಾಚರಣೆ ಮತ್ತು ಐಸಿಐ ಜೆಎಸ್ಡೆಬ್ಲ್ಯು ಎಮಿನೆಂಟ್ ಎಂಜಿನಿಯರ್ ಅವಾರ್ಡ್ 2021 ಆಯೋಜಿಸಿ, ಉದ್ಯಮ ಕ್ಷೇತ್ರದಲ್ಲಿ ಅತ್ಯುತ್ತಮ ಕೊಡುಗೆಗಳನ್ನು ನೀಡಿದ 15 ಮಂದಿ ಅತ್ಯುತ್ತಮ ಎಂಜಿನಿಯರ್ ಗಳಿಗೆ ಪ್ರಶಸ್ತಿಗಳನ್ನು ನೀಡಿ ಗೌರವಿಸಲಾಯಿತು.

#### 17మంది ప్రతిభావంత ఇంజనీర్లకు పురస్కారాలు

బెంగళూరు, సెప్టెంబరు 16 (ఆంధ్రజ్యోతి): ఇండియన్ కాంక్రీట్ ఇన్స్టిట్యూట్ (ఐసీఐ) రాష్ట్రంలోని 17మంది ప్రతిభావంత ఇంజసీర్లకు జేఎస్డబ్లు ఎమినెంట్ ఇంజసీర్ అవార్తు 2021ను ప్రదానం చేసింది. బుధవారం రాత్రి జరిగిన కార్యక్రమంలో బెంగళూరు మెట్రో రైల్ కార్పొరేషన్ డిప్యూటీ బీఫ్ ఇంజసీర్ సైమన్ నిరంజన్ గిల్బర్డ్ ముఖ్యఅతిథిగా పాల్గొన్నారు. ఐసీఐ ఛైర్మన్ డాక్టర్ మంజునాభ ఎల్ఆర్ అధ్యక్రతన కార్యక్రమం జరిగింది. ఇంజసీర్లకు దేశంలో గుర్తింపు తెచ్చింది సర్ మోక్షగుండం విశ్వేశ్వరయ్య అంటూ మైమన్ నిరంజన్ అభిప్రాయపడ్డారు. ఇంజసీర్ల ఆలోచన నాణ్యత, పటిష్టం, సరికొత్త విధానం అనేలా ఉండాలని సూచించారు. వీ గోపాల్, శ్రీనివాసరెడ్డి, ఏఎం సుబమణ్యస్వామి, డీఎన్ రెడ్డి, సైమన్ నిరంజన్ గిల్బర్డ్, రేణుకా ప్రసన్ను, జగదీశ్ కే హల్యాల్, వామదేవ్, బీఏ మధుకర్, పీఎస్ రాజగోపాలన్, నాగరాజ్ కెలాడీ, కౌశిక, విశ్వనాథ్, సన్ప బిట్లయ్య, గరీశ్ల కు వివిధ కేటగిరీలకింద సత్యరించారు. ఐసీఐ సెక్రటరీ ఆర్ఎల్ రమేశ్తోపాటు కార్యవర్గ సభ్యులు పాల్గొన్నారు.

ಇಂಡಿಯನ್ ಕಾಂಕ್ರೀಟ್ ಇನ್ ಸ್ಟಿಟ್ಮೂಟ್ ವತಿಯಿಂದ ಎಂಜಿನಿಯರಗಳ ದಿನಾಚರಣೆ ಆಚರಿಸಲಾಯಿತು. ಈ ಸಂದರ್ಭದಲ್ಲಿ ಕಾಂಕ್ರೀಟ್ ಸಂಶೋಧನೆ ಹಾಗೂ ಅಭಿವೃದ್ದಿಗೆ ವಿಶೇಷ ಕೊಡುಗೆ ನೀಡುತ್ತಿರುವ 15 ಇಂಜಿನಿಯರ್ಗಳನ್ನು ಸನ್ಮಾನಿಸಲಾಯಿತು.

పురస్కారాలతో ఇంజనీర్లు, తదితరులు