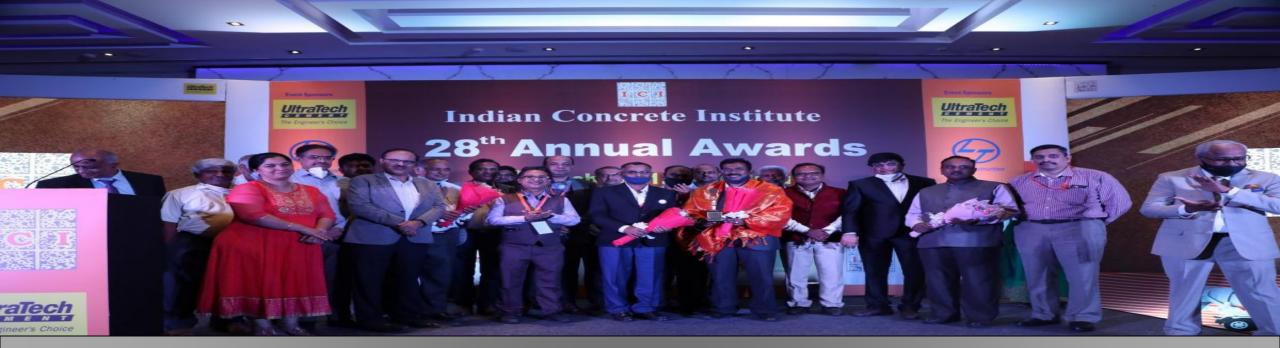

#### **CONCRETE DAY & CONSTRUCTION EXCELLENCE AWARDS 2020**

Monday, 25th February 2022: Venue: The Lalit Ashok Hotel, Bengaluru at 6.30 pm

More than 500 people from Construction Industry, Builders, Consulting Engineers, Architects, Academicians, Researchers, members of ICI, and students attended this mega event. Dr. C. S. Viswanatha, 7th Memorial lecture 2021 on "Relevance of concrete cubes & NDT in estimating insitu strength of concrete"– was delivered by Er. Ujwal Kunte, which left the audience mesmerized.