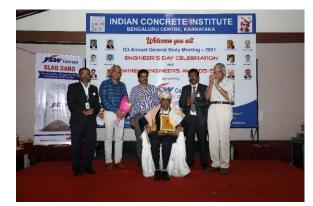

#### Engineer's Day Celebration 2021 (Eminent Engineers Awards Function)

#### (PRESS RELEASE) Engineer's Day Celebration 2021

ಬೆಂಗಳೂರಿನ ಸೆಂಚುರಿ ಕ್ಲೆಬ್ ನಲ್ಲಿ, ಇಂಡಿಯನ್ ಕಾಂಕ್ರೀಟ್ ಇನ್ಸ್ಟ್ ಟ್ಯೂಟ್ (ಐಸಿಐ) ಎಂಜಿನಿಯರ್ ಗಳ ದಿನಾಚರಣೆ ಮತ್ತು ಐಸಿಐ ಜೆಎಸ್ಡೆಬ್ಲ್ಯು ಎಮಿನೆಂಟ್ ಎಂಜಿನಿಯರ್ ಅವಾರ್ಡ್ 2021 ಆಯೋಜಿಸಿ, ಉದ್ಯಮ ಕ್ಷೇತ್ರದಲ್ಲಿ ಅತ್ಯುತ್ತಮ ಕೊಡುಗೆಗಳನ್ನು ನೀಡಿದ 15 ಮಂದಿ ಅತ್ಯುತ್ತಮ ಎಂಜಿನಿಯರ್ ಗಳಿಗೆ ಪ್ರಶಸ್ತಿಗಳನ್ನು ನೀಡಿ ಗೌರವಿಸಲಾಯಿತು.

#### 17మంది ప్రతిభావంత ఇంజనీర్లకు పురస్కారాలు

బెంగళూరు, సెప్టెంబరు 16 (ఆంధ్రజ్యోతి): ఇండియన్ కాంక్రీట్ ఇన్స్టిట్యూట్ (ఐసీఐ) రాష్ట్రంలోని 17మంది ప్రతిభావంత ఇంజసీర్లకు జేఎస్డబ్లు ఎమినెంట్ ఇంజసీర్ అవార్తు 2021ను ప్రదానం చేసింది. బుధవారం రాత్రి జరిగిన కార్యక్రమంలో బెంగళూరు మెట్రో రైల్ కార్పొరేషన్ డిప్యూటీ బీఫ్ ఇంజసీర్ సైమన్ నిరంజన్ గిల్బర్డ్ ముఖ్యఅతిథిగా పాల్గొన్నారు. ఐసీఐ ఛైర్మన్ డాక్టర్ మంజునాభ ఎల్ఆర్ అధ్యక్రతన కార్యక్రమం జరిగింది. ఇంజసీర్లకు దేశంలో గుర్తింపు తెచ్చింది సర్ మోక్షగుండం విశ్వేశ్వరయ్య అంటూ మైమన్ నిరంజన్ అభిప్రాయపడ్డారు. ఇంజసీర్ల ఆలోచన నాణ్యత, పటిష్టం, సరికొత్త విధానం అనేలా ఉండాలని సూచించారు. వీ గోపాల్, శ్రీనివాసరెడ్డి, ఏఎం సుబమణ్యస్వామి, డీఎన్ రెడ్డి, సైమన్ నిరంజన్ గిల్బర్డ్, రేణుకా ప్రసన్ను, జగదీశ్ కే హల్యాల్, వామదేవ్, బీఏ మధుకర్, పీఎస్ రాజగోపాలన్, నాగరాజ్ కెలాడీ, కౌశిక, విశ్వనాథ్, సన్ప బిట్లయ్య, గరీశ్ల కు వివిధ కేటగిరీలకింద సత్యరించారు. ఐసీఐ సెక్రటరీ ఆర్ఎల్ రమేశ్తోపాటు కార్యవర్గ సభ్యులు పాల్గొన్నారు.

ಇಂಡಿಯನ್ ಕಾಂಕ್ರೀಟ್ ಇನ್ ಸ್ಟಿಟ್ಮೂಟ್ ವತಿಯಿಂದ ಎಂಜಿನಿಯರಗಳ ದಿನಾಚರಣೆ ಆಚರಿಸಲಾಯಿತು. ಈ ಸಂದರ್ಭದಲ್ಲಿ ಕಾಂಕ್ರೀಟ್ ಸಂಶೋಧನೆ ಹಾಗೂ ಅಭಿವೃದ್ದಿಗೆ ವಿಶೇಷ ಕೊಡುಗೆ ನೀಡುತ್ತಿರುವ 15 ಇಂಜಿನಿಯರ್ಗಳನ್ನು ಸನ್ಮಾನಿಸಲಾಯಿತು.

పురస్కారాలతో ఇంజనీర్లు, తదితరులు