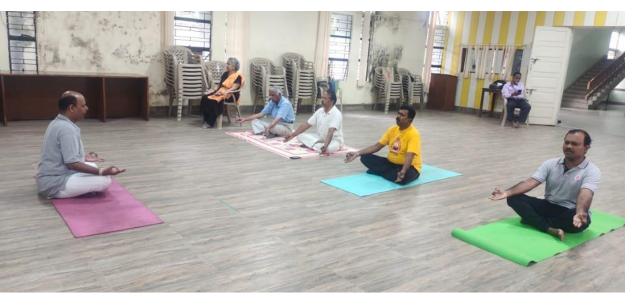

#### **ICI-Bengaluru Centre: Webinar Series 05**

In association with: Department of Civil Engineering, Dayananda Sagar College of Engineering, Bengaluru. "YOGA - Mantra for Physical and Mental well-being" By Ms. K. S Kaveri, Yoga Instructor and Therapist, Bengaluru. On 22nd May 2021, Saturday 6.00 pm - Zoom meeting: no of attendees 47