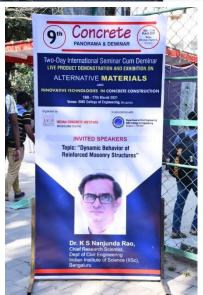

## ICI - Bengaluru Centre:

Two-day International Seminar cum Deminar - "Live Product Demonstration & Exhibition" 9th – Edition "CONCRETE PANORAMA AND DEMINAR - 2021:

# Entitled on "Alternative Materials And Innovative Technologies In Concrete Construction"

On Tuesday 16th & 17th March 2021, Venue: BMS College of Engineering, Bengaluru