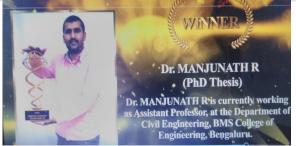

Outstanding Student Chapter - DON BOSCO INTITUTE OF TECHNOLOGY

Jury Appreciation – SAPTHAGIRI COLLEGE OF ENGINEERING

Outstanding Thesis: Masters/ Doctoral – **Er. AKARSH M K, BMSCE, Bengaluru** Well Built Residential Awards for - Bengaluru Urban, Bengaluru Rural, Ramanagara, Tumkur, Chikkaballapura & Kolar districts: