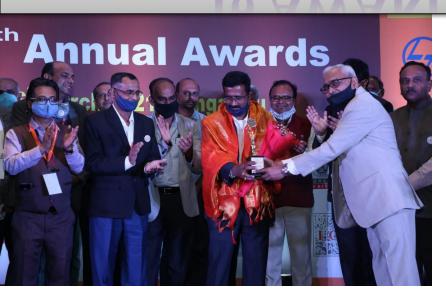

# I C I CONCRETE DAY & CONSTRUCTION EXCELLENCE AWARDS 2020

MONDAY, 25TH JANUARY 2021: VIRTUAL MEETING AT 6.30 PM

More than 500 people from Construction Industry, Builders, Consulting Engineers, Architects, Academicians, Researchers, members of ICI, and students attended this mega event. Dr. C. S. Viswanatha, 6th Memorial lecture 2020 on "Construction of The Atal **Tunnel**"- was delivered by **Er Sandeep Sharma**, which left the audience mesmerized.

#### ICI (BENC) Birla Super Outstanding Concrete Structure of Karnataka 2020

Building category – Residential: L&T Realty – RAINTREE BOULEVARD PROJECT, Bengaluru

ICI (BC) Birla Super Outstanding Concrete Structure of Karnataka 2020 Building category – Commercial: HIMATSINGKA SEIDE, Bengaluru

ICI (BENC) – UltraTech Awards 2020