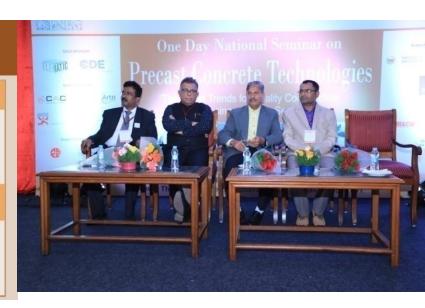

# One-Day National Seminar On

# "PRECAST CONCRETE TECHNOLOGIES"

On Saturday, 7th September 2019

One Day National Seminar on

#### **Precast Concrete Technologies**

"The Latest Trends for Quality Construction in Housing and Infra-Sectors"

Session 1: Keynote address on "Precast Construction 'Myths and Reality"

Mr. Raj Pillai, Managing Director, M/s. Starworth Infrastructure & Construction Ltd,