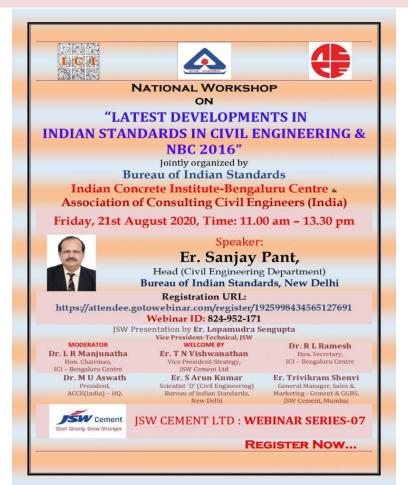

## ICI - Bengaluru Centre:

National Workshop (ICI-BIS) - JSW Cement Ltd: "Latest developments in Indian standards in Civil Engineering & NBC 2016"

On Friday, 21st August 2020, GotoWebinar-meeting Sponsored by: M/s. - JSW Cement Ltd

University, Fullerton.

| Series No-06<br>On: 14.08.2020 | Er. Vijay R Kulkarni, Partner- Midas Techfin Consultants LLP, Past President ICI and Chairman ICI Committee on Durability                                                                                                               | "Demystifying Concrete Durability"                                              |
|--------------------------------|-----------------------------------------------------------------------------------------------------------------------------------------------------------------------------------------------------------------------------------------|---------------------------------------------------------------------------------|
| Series No-07<br>On: 21.08.2020 | Er. Sanjay Pant, Head of the Civil Engineering Department, Bureau of Indian Standards, New Delhi.                                                                                                                                       | "Latest developments in the Indian standards in Civil Engineering and NBC 2016" |
| Series No-08<br>On: 28.08.2020 | Rajesh S. Pandit Head – QMD (Urban Infrastructure) TATA Projects Ltd. 3rd Floor, One Boulevard, Lake Boulevard Road Hiranandani Business Park, Powai Mumbai - 400 076                                                                   | MTHL — "Migration" to new specifications                                        |
| Series No-09<br>On: 02.09.2020 | G. Veera Babu Chief Manufacturing Officer, M/s. JSW Cement Ltd.                                                                                                                                                                         | "Cement Manufacturing and Impact on Sustainability"                             |
| Series No-10<br>On: 17.09.2020 | Dr. Ravindra Gettu Dean, Industrial Consultancy and Sponsored Research, and V.S. Raju Chair Professor Department of Civil Engineering Indian Institute of Technology Madras, 1st Floor, Room 101A, IC&SR Centre, Chennai 600036, India. | "Sustainability Potential of Slag Based Concrete Systems"                       |