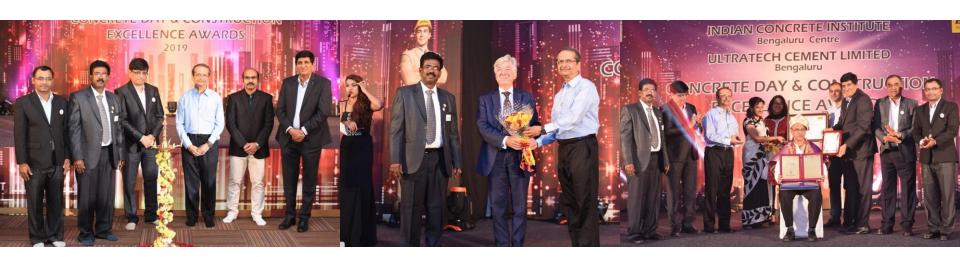

## Concrete Day & Construction Excellence Awards 2019

On Monday, 26th September 2019 at The Lalit Ashok, Bengaluru

More than 1000 people from Construction Industry, Builders, Consulting Engineers, Architects, Academicians, Researchers, members of ICI, and students attended this mega event. **Dr. C. S. Viswanatha, 5th Memorial lecture 2019 on "STATUE OF UNITY" – was delivered by Er. Tadigotla Sasidhar,** which left the audience mesmerized.

Dignitaries - lighting the LAMP, felicitating Ar. David Fisher & Awardee Dr. Ajit Sabnis

## *The Awards - 2019*

Outstanding Concrete Engineer of Karnataka – (**Dr. Ajit Sabnis**) Young Engineer of Karnataka – (**Dr. H R Pradeep**)

Outstanding concrete structure of Karnataka:

Building and Infrastructure Category: WIPRO IT SEZ PROJECT, Bengaluru Jury Appreciation - TATA NEW HAVEN, Peenya