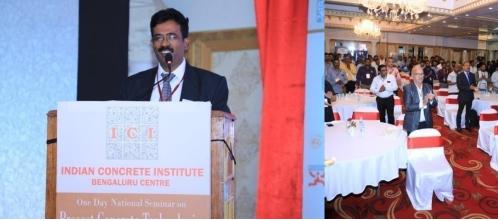

# One-Day National Seminar On

# "PRECAST CONCRETE TECHNOLOGIES"

On Saturday, 7th September 2019

One Day National Seminar on

#### **Precast Concrete Technologies**

"The Latest Trends for Quality Construction in Housing and Infra-Sectors"

Session 1: Keynote address on "Precast Construction 'Myths and Reality"

Mr. Raj Pillai, Managing Director, M/s. Starworth Infrastructure & Construction Ltd,