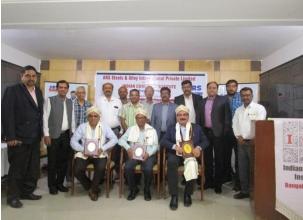

# ICI - Bengaluru Centre

& ARS Steels & Alloy International Private Limited
Product Awareness Program
On: "Usage of 550 D Grade Steel in
Construction"

On Monday, 18th November 2019 at Maharaja hall, BCI-Bengaluru