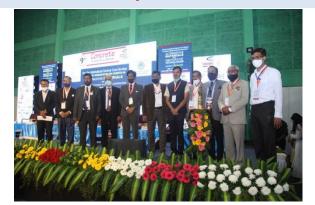

# I C I CONCRETE DAY & CONSTRUCTION EXCELLENCE AWARDS 2020

MONDAY, 25TH JANUARY 2021: VIRTUAL MEETING AT 6.30 PM

More than 500 people from Construction Industry, Builders, Consulting Engineers, Architects, Academicians, Researchers, members of ICI, and students attended this mega event. Dr. C. S. Viswanatha, 6th Memorial lecture 2020 on "Construction of The Atal **Tunnel**"- was delivered by **Er Sandeep Sharma**, which left the audience mesmerized.

#### ICI (BENC) Birla Super Outstanding Concrete Structure of Karnataka 2020

Building category – Residential: L&T Realty – RAINTREE BOULEVARD PROJECT, Bengaluru

ICI (BC) Birla Super Outstanding Concrete Structure of Karnataka 2020 Building category – Commercial: HIMATSINGKA SEIDE, Bengaluru

ICI (BENC) – UltraTech Awards 2020