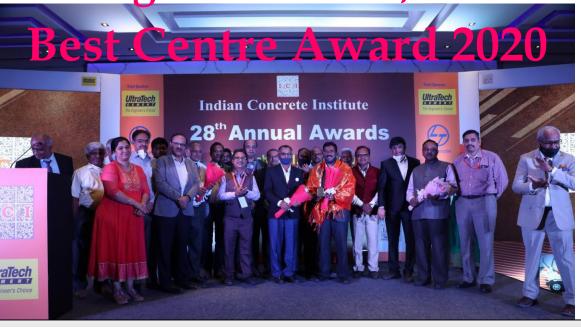

# I C I CONCRETE DAY & CONSTRUCTION EXCELLENCE AWARDS 2020

MONDAY, 25TH JANUARY 2021: VIRTUAL MEETING AT 6.30 PM

More than 500 people from Construction Industry, Builders, Consulting Engineers, Architects, Academicians, Researchers, members of ICI, and students attended this mega event. Dr. C. S. Viswanatha, 6th Memorial lecture 2020 on "Construction of The Atal **Tunnel**"- was delivered by **Er Sandeep Sharma**, which left the audience mesmerized.

#### ICI (BENC) Birla Super Outstanding Concrete Structure of Karnataka 2020

Building category – Residential: L&T Realty – RAINTREE BOULEVARD PROJECT, Bengaluru

ICI (BC) Birla Super Outstanding Concrete Structure of Karnataka 2020 Building category – Commercial: HIMATSINGKA SEIDE, Bengaluru

ICI (BENC) – UltraTech Awards 2020