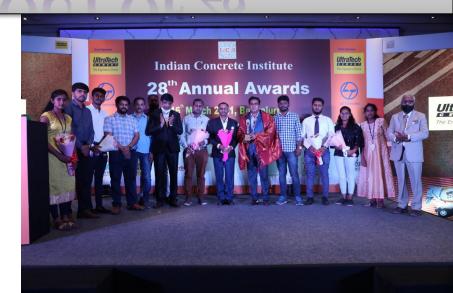

## ICI - Bengaluru Centre:

Two-day International Seminar cum Deminar - "Live Product Demonstration & Exhibition" 9th – Edition "CONCRETE PANORAMA AND DEMINAR - 2021:

# Entitled on "Alternative Materials And Innovative Technologies In Concrete Construction"

On Tuesday 16th & 17th March 2021, Venue: BMS College of Engineering, Bengaluru