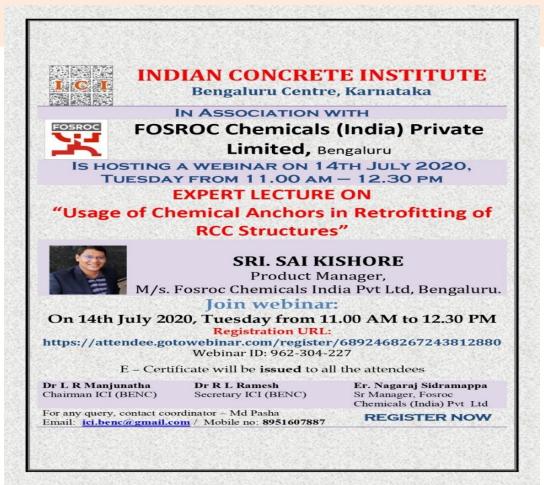

# ICI - Bengaluru Centre: National Webinar on "Usage of Chemical Anchors in Retrofitting of RCC Structures" Speaker: SRI SAI KISHORE

14th July 2020, Tuesday, GotoWebinar-meeting Sponsored by: FOSROC Chemicals (India) Private Limited,