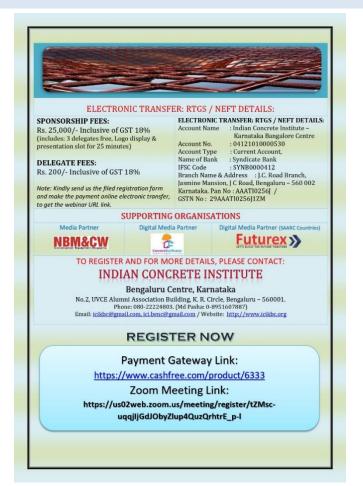

#### Delegate **Registration Fees:**

Indian Delegates ₹ 250/- inclusive of GST

Foreign Delegates

US \$ 15

Kindly send us the filed registration form and make the payment online

#### **Sponsorship Fees:**

Presentation 10 min Free Delegates 6 Nos Gold Sponsors ₹ 50 000/-

Display of Logo Presentation 5 min Free Delegates 4 Nos

Indian Concrete Institute-Hq Indian Concrete Institute-South Indian Concrete Institute-Bangalore Centre

#### Electronic Transfer: RTGS / NEFT Details:

Indian Concrete Institute - Karnataka Bangalore Centre 04121010000530 Account Type Current Account

SYNB0000412 Branch Name & Address : J.C. Road Branch, Jasmine Mansion, J.C. Road,

Bengaluru-560 002 Kamataka Pan No : AAATI0256J / GSTN No : 29AAATI0256J1ZM

GET TO KNOW MORE ABOUT FROM EXPERTS & PRACTISING PROFESSIONALS IN THE INDUSTRY. ENROLL TODAY!

Limited Seats; Please register early as registration is on 'First-come-first-served' basis. Session durations subject to change. Decision of ICL-BENC shall be final and binding on matters of interpretation w.r.t this Webinar.