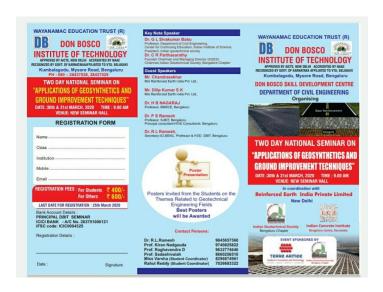

# Two-day National Seminar on

# "Applications of Geosynthetics and Ground Improvement Techniques "

On

30th - 31st, March 2020

Organised by Department of Civil Engineering

### Don Bosco Institute of Technology, Bengaluru

**Financial** 

ICI-(BC)