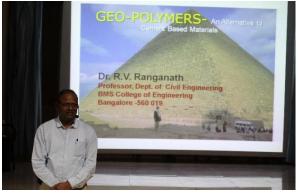

**Generation Concrete Materials Science for Performance** 

Session 3: Prof. B. A. Patil:

Presentation on - Smart Structures and Research Challenges

Session 4: Dr. R V Ranganath:

Presentation on - Geopolymer: An Alternative Binder

#### Session 2: Dr. R V Ranganath:

Presentation on – Geopolymer: An Alternative Binder