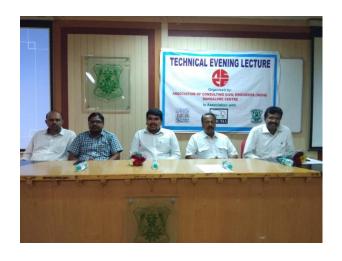

### EVENING TECHINCAL LECTURE

(Joint program)

On Thursday, 20th June 2019 At Bangalore Institute of Technology (B.I.T)

In association with ICI-BC, RMCMA, INSTRUCT& BIT

Technical lecture on

"ARE LOAD BEARING MASONRY BUILDINGS REALLY UNSAFE?"

By

### Mr. JITENDRA BOTHARA

Technical Director - Seismic Engineering