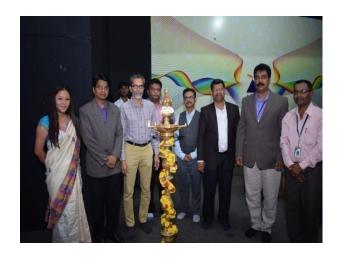

#### **Concrete Day & Construction Excellence Awards 2019**

On Monday, 26th September 2019 at The Lalit Ashok, Bengaluru

More than 1000 people from Construction Industry, Builders, Consulting Engineers, Architects, Academicians, Researchers, members of ICI, and students attended this mega event. **Dr. C. S. Viswanatha, 5th Memorial lecture 2019 on "STATUE OF UNITY" – was delivered by Er. Tadigotla Sasidhar,** which left the audience mesmerized.

Dignitaries - lighting the LAMP, felicitating Ar. David Fisher & Awardee Dr. Ajit Sabnis