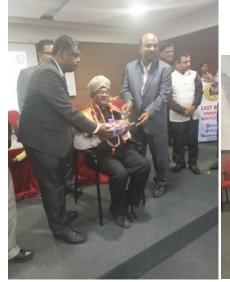

#### **Concrete Day & Construction Excellence Awards 2019**

On Monday, 26th September 2019 at The Lalit Ashok, Bengaluru

More than 1000 people from Construction Industry, Builders, Consulting Engineers, Architects, Academicians, Researchers, members of ICI, and students attended this mega event. **Dr. C. S. Viswanatha, 5th Memorial lecture 2019 on "STATUE OF UNITY" – was delivered by Er. Tadigotla Sasidhar,** which left the audience mesmerized.

Dignitaries - lighting the LAMP, felicitating Ar. David Fisher & Awardee Dr. Ajit Sabnis

#### *The Awards - 2019*

Outstanding Concrete Engineer of Karnataka – (**Dr. Ajit Sabnis**) Young Engineer of Karnataka – (**Dr. H R Pradeep**)

Outstanding concrete structure of Karnataka:

Building and Infrastructure Category: WIPRO IT SEZ PROJECT, Bengaluru Jury Appreciation - TATA NEW HAVEN, Peenya