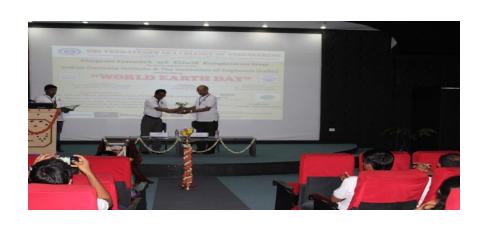

## "WORLD EARTH DAY" CELEBRATION On 22<sup>nd</sup> April 2019

### Technical talk on

"Global warming and its impact on Environment"
By

Dr. H N Rajakumara, Professor and HOD, SVCE