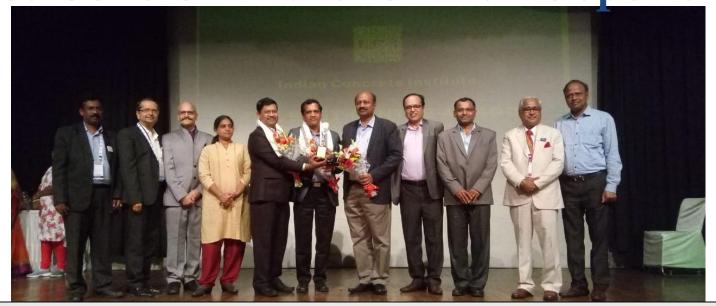

#### **Concrete Day & Construction Excellence Awards 2019**

On Monday, 26th September 2019 at The Lalit Ashok, Bengaluru

More than 1000 people from Construction Industry, Builders, Consulting Engineers, Architects, Academicians, Researchers, members of ICI, and students attended this mega event. **Dr. C. S. Viswanatha, 5th Memorial lecture 2019 on "STATUE OF UNITY" – was delivered by Er. Tadigotla Sasidhar,** which left the audience mesmerized.

Dignitaries - lighting the LAMP, felicitating Ar. David Fisher & Awardee Dr. Ajit Sabnis

#### *The Awards - 2019*

Outstanding Concrete Engineer of Karnataka – (**Dr. Ajit Sabnis**) Young Engineer of Karnataka – (**Dr. H R Pradeep**)

Outstanding concrete structure of Karnataka:

Building and Infrastructure Category: WIPRO IT SEZ PROJECT, Bengaluru Jury Appreciation - TATA NEW HAVEN, Peenya