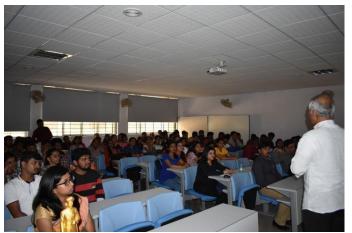

## Jyothy Institute of Technology, Bangalore

## "From Basics to Business (Civil Engineering)"

By

Mr. K.N. Keshava Prasad

Structural Consultant, "SHILPA SHRUNGAR"

On Saturday, 3rd August 2019

Organized by Department of Civil Engineering