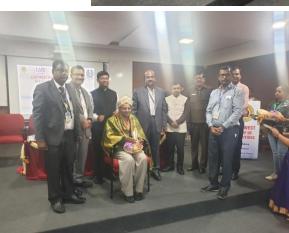

#### **Concrete Day & Construction Excellence Awards 2019**

On Monday, 26th September 2019 at The Lalit Ashok, Bengaluru

More than 1000 people from Construction Industry, Builders, Consulting Engineers, Architects, Academicians, Researchers, members of ICI, and students attended this mega event. **Dr. C. S. Viswanatha, 5th Memorial lecture 2019 on "STATUE OF UNITY" – was delivered by Er. Tadigotla Sasidhar,** which left the audience mesmerized.

Dignitaries - lighting the LAMP, felicitating Ar. David Fisher & Awardee Dr. Ajit Sabnis