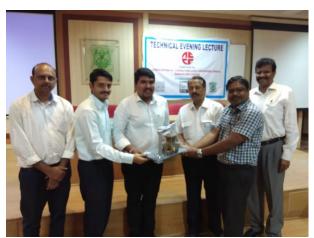

### EVENING TECHINCAL LECTURE

(Joint program)

On Thursday, 20th June 2019 At Bangalore Institute of Technology (B.I.T)

In association with ICI-BC, RMCMA, INSTRUCT& BIT

Technical lecture on

"ARE LOAD BEARING MASONRY BUILDINGS REALLY UNSAFE?"

By

### Mr. JITENDRA BOTHARA

Technical Director - Seismic Engineering