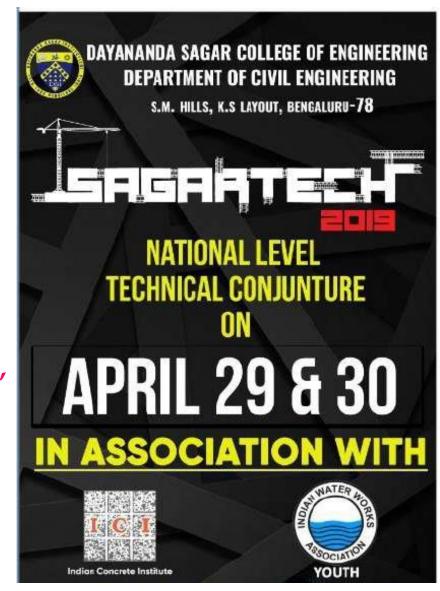

## NATIONAL LEVEL TECHNICAL CONJUNTURE ON SAGARTECH-2019

On 29th & 30th April 2019

Organised by
Department of Civil Engineering
DAYANANDA SAGAR INSTITUTIONS
Dayananda Sagar College of Engineering,
Bengaluru