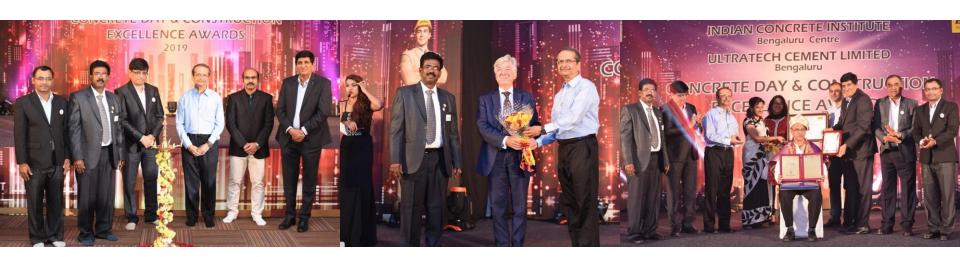

#### **Concrete Day & Construction Excellence Awards 2019**

On Monday, 26th September 2019 at The Lalit Ashok, Bengaluru

More than 1000 people from Construction Industry, Builders, Consulting Engineers, Architects, Academicians, Researchers, members of ICI, and students attended this mega event. **Dr. C. S. Viswanatha, 5th Memorial lecture 2019 on "STATUE OF UNITY" – was delivered by Er. Tadigotla Sasidhar,** which left the audience mesmerized.

Dignitaries - lighting the LAMP, felicitating Ar. David Fisher & Awardee Dr. Ajit Sabnis

#### *The Awards - 2019*

Outstanding Concrete Engineer of Karnataka – (**Dr. Ajit Sabnis**) Young Engineer of Karnataka – (**Dr. H R Pradeep**)

Outstanding concrete structure of Karnataka:

Building and Infrastructure Category: WIPRO IT SEZ PROJECT, Bengaluru Jury Appreciation - TATA NEW HAVEN, Peenya

Outstanding Student Chapter - DON BOSCO INTITUTE OF TECHNOLOGY

Jury Appreciation – SAPTHAGIRI COLLEGE OF ENGINEERING

Outstanding Thesis: Masters/ Doctoral – **Er. AKARSH M K, BMSCE, Bengaluru**Well Built Residential Awards for - Bengaluru Urban, Bengaluru Rural, Ramanagara, Tumkur,
Chikkaballapura & Kolar districts: