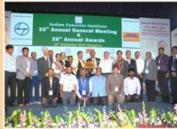

#### **Concrete Day & Construction Excellence Awards 2019**

On Monday, 26th September 2019 at The Lalit Ashok, Bengaluru

More than 1000 people from Construction Industry, Builders, Consulting Engineers, Architects, Academicians, Researchers, members of ICI, and students attended this mega event. **Dr. C. S. Viswanatha, 5th Memorial lecture 2019 on "STATUE OF UNITY" – was delivered by Er. Tadigotla Sasidhar,** which left the audience mesmerized.

Dignitaries - lighting the LAMP, felicitating Ar. David Fisher & Awardee Dr. Ajit Sabnis

#### *The Awards - 2019*

Outstanding Concrete Engineer of Karnataka – (**Dr. Ajit Sabnis**) Young Engineer of Karnataka – (**Dr. H R Pradeep**)

Outstanding concrete structure of Karnataka:

Building and Infrastructure Category: WIPRO IT SEZ PROJECT, Bengaluru Jury Appreciation - TATA NEW HAVEN, Peenya