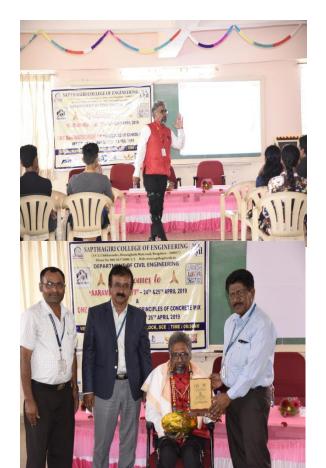

## INTER COLLEGE DEPARTMENT FEST AARAMBHA-2019

### On 24th & 25th April, 2019

Organised by Department of Civil Engineering

### SAPTHAGIRI COLLEGE OF ENGINEERING

Bengaluru

## One-Day Workshop On

"Principles of Concrete Mix Design on High Strength Concrete and Self Compacting Concrete"

On 26th April, 2019

Organised by Department of Civil Engineering

### SAPTHAGIRI COLLEGE OF ENGINEERING, Bengaluru