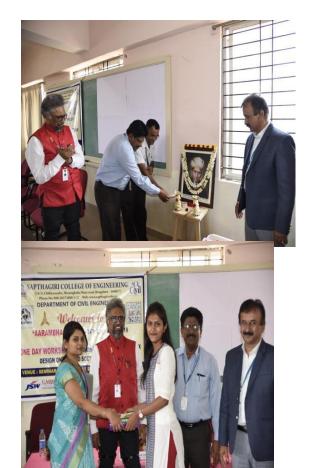

### **INAUGURATION OF**

ICI Student Chapter & Technical Seminar

Department of Civil Engineering

on Tuesday, 9th April 2019

Chief Guest: Er. Ravishankar M,

Technical Talk-1 by Dr. R L Ramesh

**Contracts Management** 

#### **INAUGURATION OF**

ICI Student Chapter & Technical Seminar

At

Department of Civil Engineering

### ACHARYA INSTITUTE OF TECHNOLOGY - Bengaluru

On Friday, 25th April 2019

### Dr. Radhakrishna, secretary ICI (BC)

Technical Talk-1 by Er. Kaushik Hajra on "High Performance Concrete"

Technical Talk-2 by Dr. R L Ramesh on "Role of Quantity Surveyor"