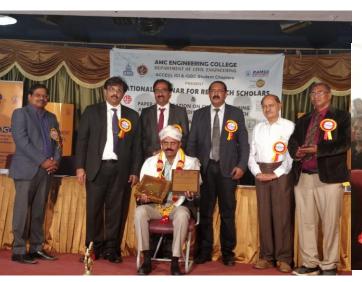

## TWO DAY NATIONAL SEMINAR ON

### **RESEARCH SCHOLARS**

On 25<sup>th</sup> & 26th April 2019

Organised by Department of Civil Engineering

### **AMC ENGINEERING COLLEGE**

Bengaluru