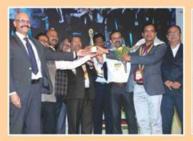

#### **Concrete Day & Construction Excellence Awards 2019**

On Monday, 26th September 2019 at The Lalit Ashok, Bengaluru

More than 1000 people from Construction Industry, Builders, Consulting Engineers, Architects, Academicians, Researchers, members of ICI, and students attended this mega event. **Dr. C. S. Viswanatha, 5th Memorial lecture 2019 on "STATUE OF UNITY" – was delivered by Er. Tadigotla Sasidhar,** which left the audience mesmerized.

Dignitaries - lighting the LAMP, felicitating Ar. David Fisher & Awardee Dr. Ajit Sabnis

#### *The Awards - 2019*

Outstanding Concrete Engineer of Karnataka – (**Dr. Ajit Sabnis**) Young Engineer of Karnataka – (**Dr. H R Pradeep**)

Outstanding concrete structure of Karnataka:

Building and Infrastructure Category: WIPRO IT SEZ PROJECT, Bengaluru Jury Appreciation - TATA NEW HAVEN, Peenya