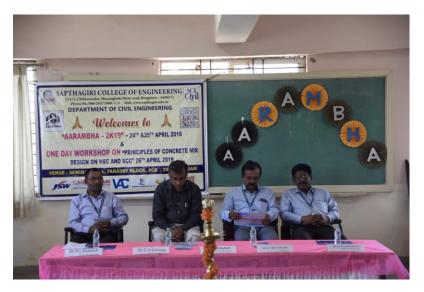

## One-Day Workshop On

"Principles of Concrete Mix Design on High Strength Concrete and Self Compacting Concrete"

On 26th April, 2019

Organised by Department of Civil Engineering

### SAPTHAGIRI COLLEGE OF ENGINEERING, Bengaluru