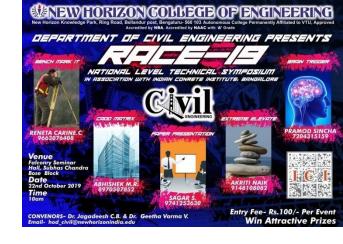

## National Level Technical Symposium RACE-2019

On Tuesday, 22nd October, 2019

### Technical talk by:

Er. H R Girish, Senior Member, ICI (BENC)

Organised by: Department of Civil Engineering

New Horizon College of Engineering,

Bengaluru