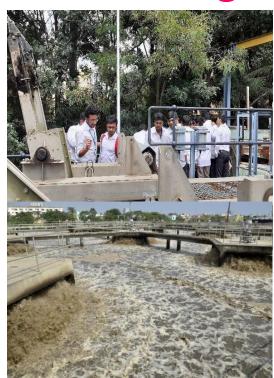

### 10MLD Sewage Treatment Plant,

Yelahanka

On 22nd October 2019

Organised by Department of Civil Engineering

## Dayananda Sagar Academy of Technology & Management, Bengaluru