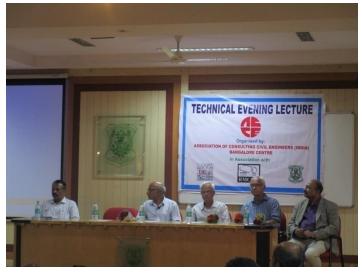

### **EVENING TECHINCAL LECTURE**

(Joint program)

On Tuesday, 21st May 2019
At Bangalore Institute of Technology (B.I.T)

In association with ICI-BC, RMCMA, INSTRUCT& BIT

Technical lecture on

## "STRATEGIES FOR ENHANCING FIRE RESISTANCE AND RESILIENCY OF MODERN CONCRETE STRUCTURES"

Dr. Venkatesh Kodur