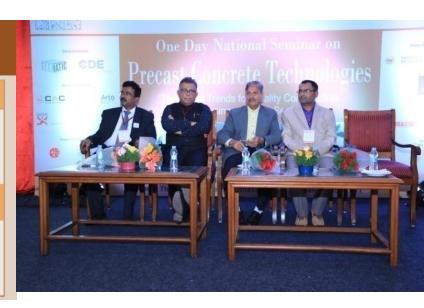

## One-Day National Seminar On

### "PRECAST CONCRETE TECHNOLOGIES"

On Saturday, 7th September 2019

One Day National Seminar on

### **Precast Concrete Technologies**

"The Latest Trends for Quality Construction in Housing and Infra-Sectors"

Session 1: Keynote address on "Precast Construction 'Myths and Reality"

Mr. Raj Pillai, Managing Director, M/s. Starworth Infrastructure & Construction Ltd,

Session 4: Presentation on –
"Latest Trend in Early Strength (HES)
Concrete" for Precast Segment.

Er. Shivaprakash G Sr. Manager-Admixture and Technical Training Academy, M/s. FOSROC Chemical (India) Pvt Ltd, Bengaluru

Session 2: Presentation on "Proportioning of Concrete Mixes for Precast Elements"

Dr. R Nagendra,

Senior Director, M/s. Stedrant Technoclinic Pvt Ltd, Bengaluru

Session 5
"Enhancing Build-ability using
Precast Concrete Technology"

Er. Nagaraja M Thontalapura, Project Consultant, M/s. CKM Consultants (India) Pvt. Ltd, Bengaluru.

Session 3:

"Architectural Precast Concrete"

Er. Pradeep Ghumare
Director,
IND-TECH Consultants
NOE Formwork India Pvt. Ltd.
Pune.

Session 6

"Precast, an Industry for you?"

Er. J B Ravishankar Founder President M/s GRIPSINDIA Bengaluru