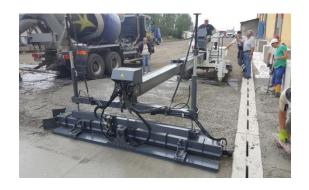

Somero S15R – Laser Screed® MACHINE with 360 degree BOOM Rotation

Material Placement Machines

Somero Line Dragon – Concrete Line Pulling & Placing Equipment.

Somero STS – Topping Spreader.

Software Packages