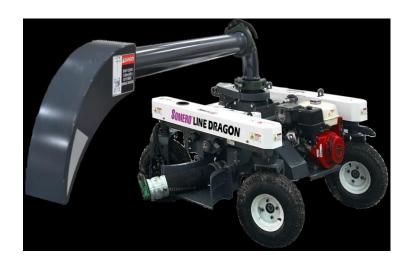

### **Our Proprietary Laser Screed® Technology**

- Somero's equipment employs laser-guided proprietary technology to achieve a high level of precision in concrete surface flatness at a higher rate of efficiency than conventional methods.
- By using Somero equipment, flooring contractors can attain the highest level of flat-floor precision at the lowest cost.
- Somero's innovative, proprietary products include the CopperHead<sup>®</sup>, Mini Screed<sup>™</sup> C, S-15R, S-22E, S-485, S-940, S-10A, and the S-158 Laser Screed<sup>®</sup> machines; STS-11M Spreader; as well as the 3-D Profiler System<sup>®</sup> software, the Somero Floor Levelness System<sup>™</sup>, and the SP-16 Concrete Hose Line-Pulling and Placing System which is now named as Somero LineDragon.

Somero S15R – Laser Screed® MACHINE with 360 degree BOOM Rotation

Material Placement Machines

Somero Line Dragon – Concrete Line Pulling & Placing Equipment.

Somero STS – Topping Spreader.

Software Packages