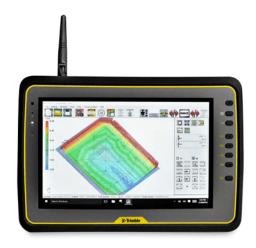

3-D Profiler System® (For Multiple Slopes)

SITE SHAPE SYSTEM

FLOOR LEVELNESS SYSTEM