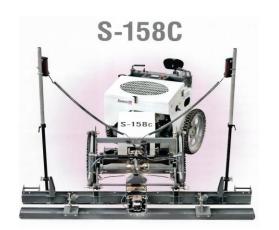

#### We Are Passionate About Your Success!

Small Line Machines

Somero S158C – RIDE ON Laser Screed® MACHINE

Somero MINISCREED (For Commercial High Rise Structures)

<u>Large Line Machines</u>

Somero S10A – Laser Screed® BOOM MACHINE

#### We Are Passionate About Your Success!

The Somero® Total Process

https://www.youtube.com/watch?v=HCaDINyLEgA

Somero Mini Screed C

https://www.youtube.com/watch?v=DCDQzFu-Kqc

Somero® S158C LASER SCREED®