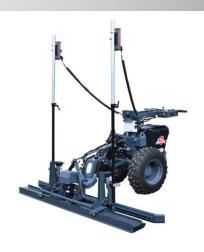

Somero S15R – Laser Screed® MACHINE with 360 degree BOOM Rotation

Material Placement Machines

Somero Line Dragon – Concrete Line Pulling & Placing Equipment.

Somero STS – Topping Spreader.

Software Packages