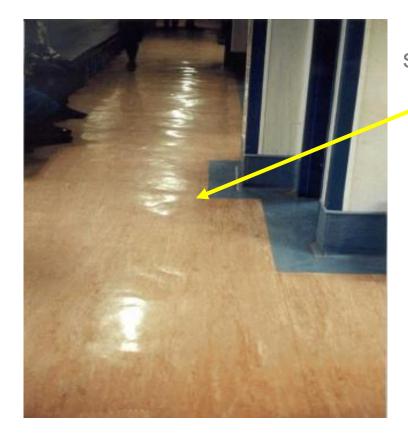

#### Cementious smoothing/Self leveling compounds

Without smoothing compound

With CL11 Smoothing compound