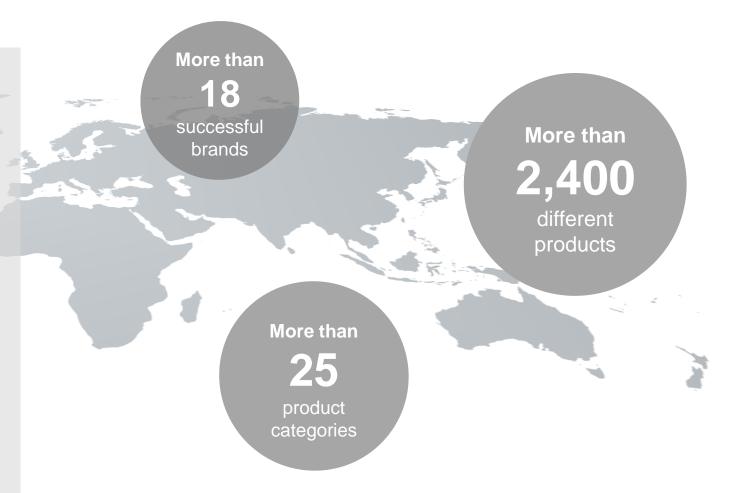

AT A GLANCE:

1949 Founded

3,291 Employees

829 mEUR Revenue

**44** Production Facilities

59 Subsidiaries