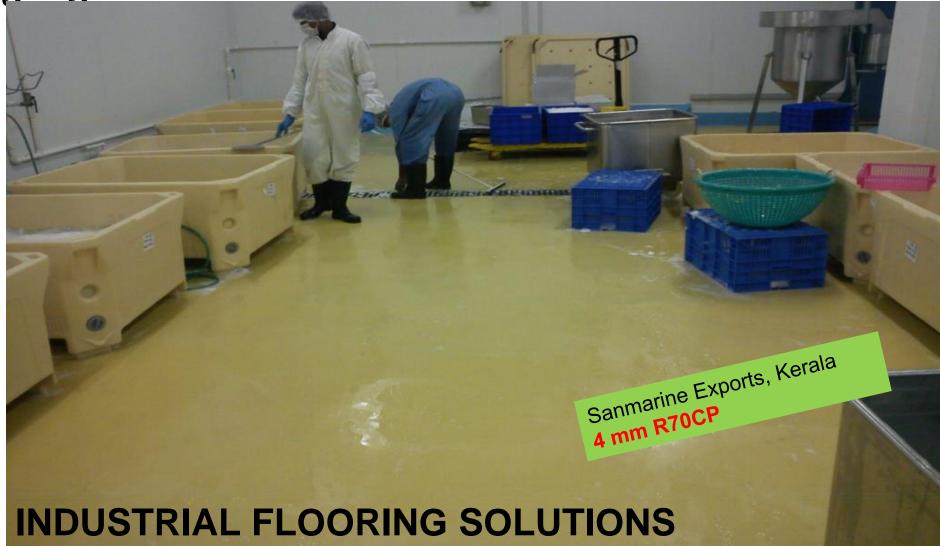

## **R70CP Medium Duty PU Screed**

#### Application areas

- Textile and Film plants
- · Food and Beverage production
- · Warehousing and storage
- Confectionery production
- · Electronic component manufacture
- · Pharmaceutical industries
- Chemical Plants

Specialist applied, polyurethane resin floor finishes, combining outstanding wearing properties with high chemical resistance and pleasing decorative properties.

Ideally suited in aggressive areas where a seamless, joint free finish is required and maximum cleanliness is essential.