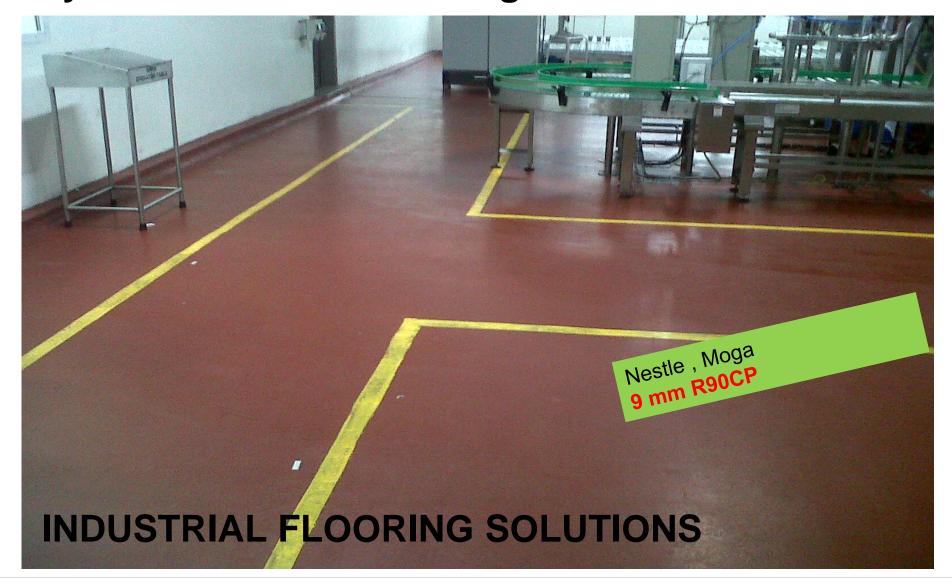

## **R90CP Heavy Duty PU Screed**

#### APPLICATIONS

- Meat ,Fish & poultry unit
- Food & beverage plants
- · Dairies, cheese and milk plants
- · Cold rooms, chillers & freezers
- · Pharmaceuticals plants
- · Chemical Plants

9mm- 120°C -45°C

R 90 CP has been formulated to withstand thermal shocks on the floor