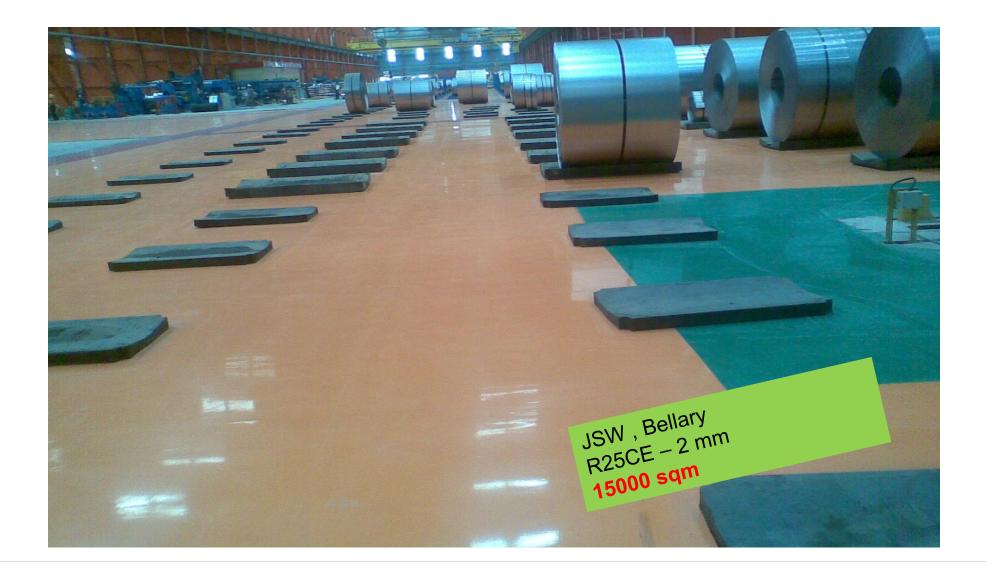

#### **High Performance Epoxy Flooring systems**

- 0.5mm 1mm
- High gloss
- Solvent free
- Medium duty

- 1-4mm
- Solvent free
- Medium duty floor

- 1-2mm
- Antistatic -ESD conductive
- Medium duty floor

## **High Performance Epoxy Flooring System**