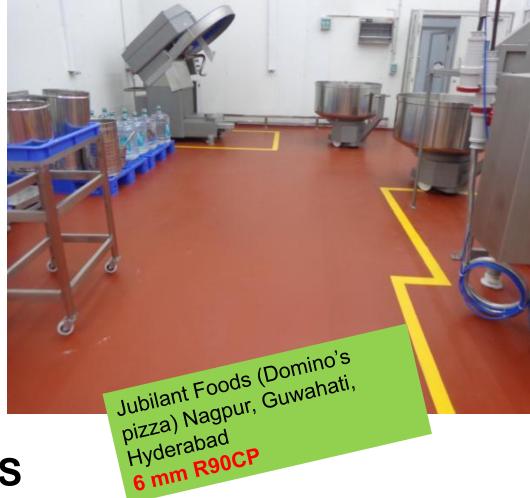

**



#### Application areas

- Textile and Film plants
- · Food and Beverage production
- · Warehousing and storage
- Confectionery production
- · Electronic component manufacture
- · Pharmaceutical industries
- Chemical Plants

Specialist applied, polyurethane resin floor finishes, combining outstanding wearing properties with high chemical resistance and pleasing decorative properties.

Ideally suited in aggressive areas where a seamless, joint free finish is required and maximum cleanliness is essential.

Factories and general heavy duty plant and traffic areas are just some of the environments that can benefit from this tough, chemically resistant system.

#### INDUSTRIAL FLOORING SOLUTIONS





R70CP System in Factories

Heavy movement





## **R70 CP System in Food Processing**





## **INDUSTRIAL FLOORING SOLUTIONS**



**R70CP System for low temperatures** 

requiring high skid resistance





## **R90CP Heavy Duty PU Screed**



#### APPLICATIONS

- Meat ,Fish & poultry unit
- Food & beverage plants
- · Dairies, cheese and milk plants
- · Cold rooms, chillers & freezers
- · Pharmaceuticals plants
- · Chemical Plants

9mm- 120°C -45°C

@4mm- 60°C -15°C

Ideally suited to aggressive areas where a seamless, joint free finish is required and maximum cleanliness is essential.

Food processing and storage, abattoir's, drinks production, dairies and general heavy duty plant and traffic areas are just some of the environments that can benefit from this slip resistant system.

R 90 CP has been formulated to withstand thermal shocks on the floor

### INDUSTRIAL FLOORING S