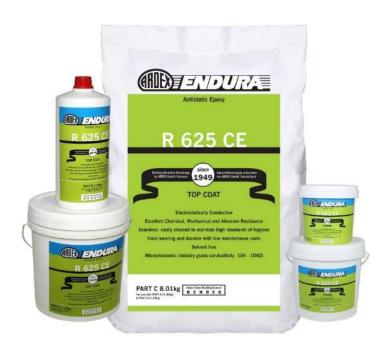

#### **High Performance Epoxy Flooring systems**

- 0.5mm 1mm
- High gloss
- Solvent free
- Medium duty

- 1-4mm
- Solvent free
- Medium duty floor

- 1-2mm
- Antistatic -ESD conductive
- Medium duty floor

## **High Performance Epoxy Flooring System**