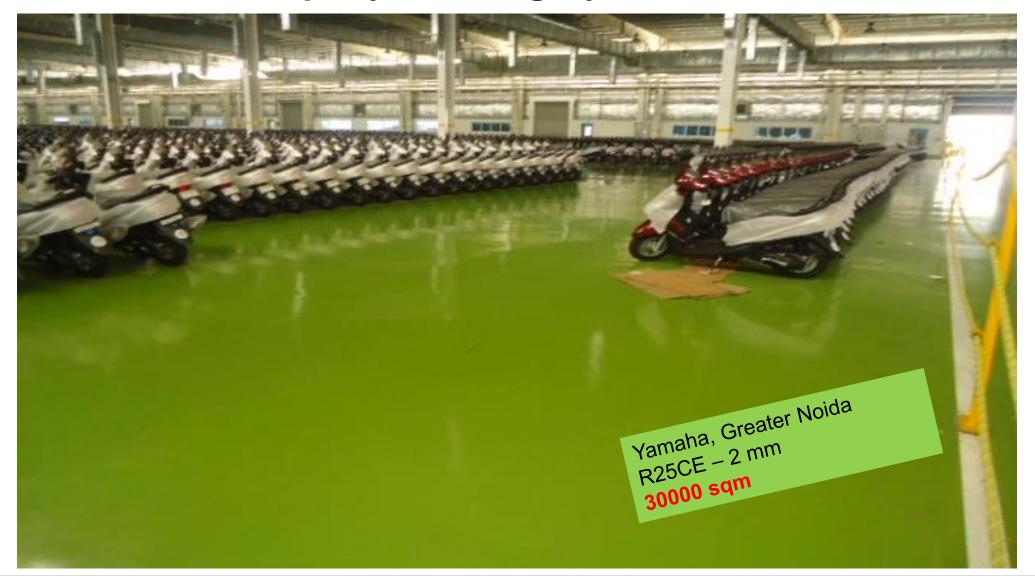

#### **High Performance Epoxy Flooring systems**

- 0.5mm 1mm
- High gloss
- Solvent free
- Medium duty

- 1-4mm
- Solvent free
- Medium duty floor

- 1-2mm
- Antistatic -ESD conductive
- Medium duty floor

## **High Performance Epoxy Flooring System**