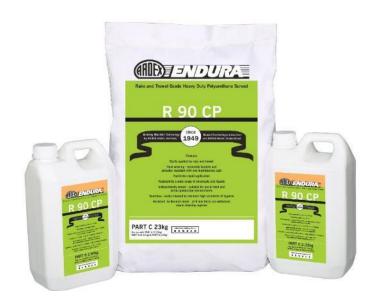

## **R90CP Heavy Duty PU Screed**

#### APPLICATIONS

- Meat ,Fish & poultry unit
- Food & beverage plants
- · Dairies, cheese and milk plants
- · Cold rooms, chillers & freezers
- · Pharmaceuticals plants
- · Chemical Plants

9mm- 120°C -45°C

@4mm- 60°C -15°C

Ideally suited to aggressive areas where a seamless, joint free finish is required and maximum cleanliness is essential.

Food processing and storage, abattoir's, drinks production, dairies and general heavy duty plant and traffic areas are just some of the environments that can benefit from this slip resistant system.

R 90 CP has been formulated to withstand thermal shocks on the floor