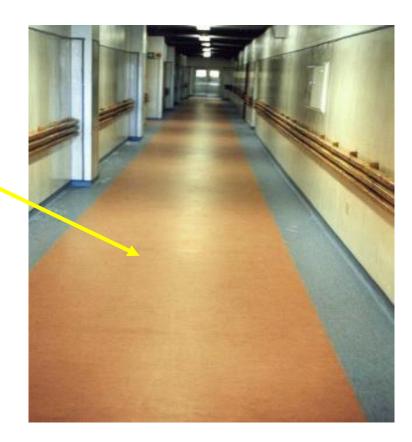

#### Cementious smoothing/Self leveling compounds

Without smoothing compound

With CL11 Smoothing compound