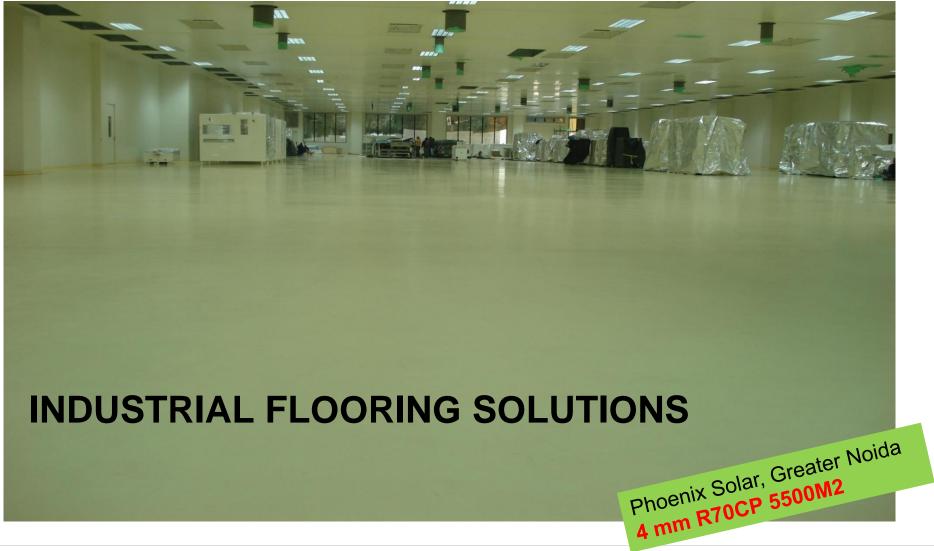

## **R70CP Medium Duty PU Screed**



#### Application areas

- Textile and Film plants
- · Food and Beverage production
- · Warehousing and storage
- Confectionery production
- · Electronic component manufacture
- · Pharmaceutical industries
- Chemical Plants

Specialist applied, polyurethane resin floor finishes, combining outstanding wearing properties with high chemical resistance and pleasing decorative properties.

Ideally suited in aggressive areas where a seamless, joint free finish is required and maximum cleanliness is essential.

Factories and general heavy duty plant and traffic areas are just some of the environments that can benefit from this tough, chemically resistant system.

#### INDUSTRIAL FLOORING SOLUTIONS





R70CP System in Factories

Heavy movement





## **R70 CP System in Food Processing**





## **INDUSTRIAL FLOORING SOLUTIONS**



**R70CP System for low temperatures** 

requiring high skid resistance





## **R90CP Heavy Duty PU Screed**



#### APPLICATIONS

- Meat ,Fish & poultry unit
- Food & beverage plants
- · Dairies, cheese and milk plants
- · Cold rooms, chillers & freezers
- · Pharmaceuticals plants
- · Chemical Plants

9mm- 120°C -45°C

@4mm- 60°C -15°C

Ideally suited to aggressive areas where a seamless, joint free finish is required and maximum cleanliness is essential.

Food processing and storage, abattoir's, drinks production, dairies and general heavy duty plant and traffic areas are just some of the environments that can benefit from this slip resistant system.

R 90 CP has been formulated to withstand thermal